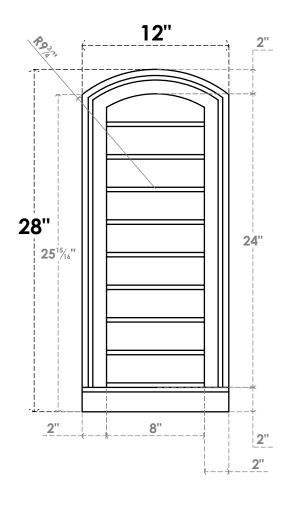

## GVPAR12X2803SN

12"W X 28"H ARCH TOP SURFACE MOUNT PVC GABLE VENT: NON-FUNCTIONAL, W/ 2"W X 2"P **BRICKMOULD SILL FRAME** 

**FRONT** 

SIDE

LOUVER HEIGHT: 2 5/8"

LOUVER QTY: 9

**EKENA MILLWORK** 2300 WEST MAIN ST. CLARKSVILLE, TX 75426 TOLL FREE: 866-607-0453 WWW.EKENAMILLWORK.COM