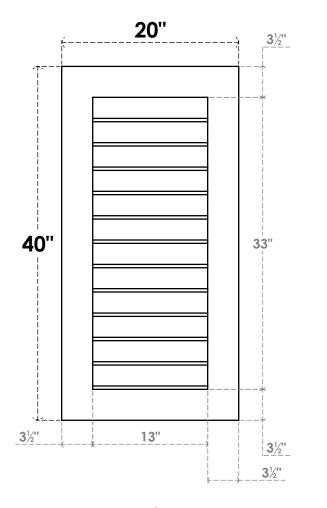

## GVPVE20X4001SN

20"W X 40"H RECTANGLE SURFACE MOUNT PVC GABLE VENT: NON-FUNCTIONAL, W/ 3-1/2"W X 1"P STANDARD FRAME

**FRONT** 

SIDE

LOUVER HEIGHT: 2 3/4"

LOUVER QTY: 12

EKENA MILLWORK 2300 WEST MAIN ST. CLARKSVILLE, TX 75426 TOLL FREE: 866-607-0453 WWW.EKENAMILLWORK.COM