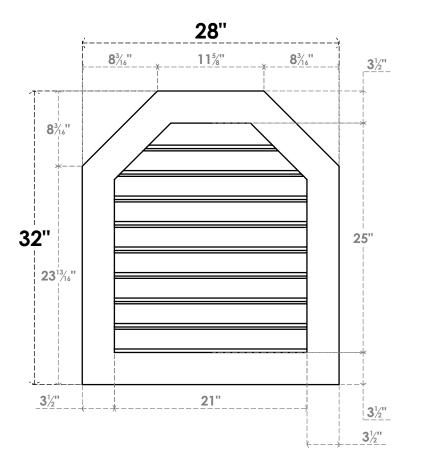

## GVPOT28X3201SF

28"W X 32"H OCTAGONAL TOP SURFACE MOUNT PVC GABLE VENT: FUNCTIONAL, W/ 3-1/2"W X 1"P STANDARD FRAME

**VENTING AREA: 40.02 SQ IN** 

LOUVER HEIGHT: 2 3/4"

LOUVER QTY: 9

**FRONT** 

SIDE

EKENA MILLWORK 2300 WEST MAIN ST. CLARKSVILLE, TX 75426 TOLL FREE: 866-607-0453 WWW.EKENAMILLWORK.COM