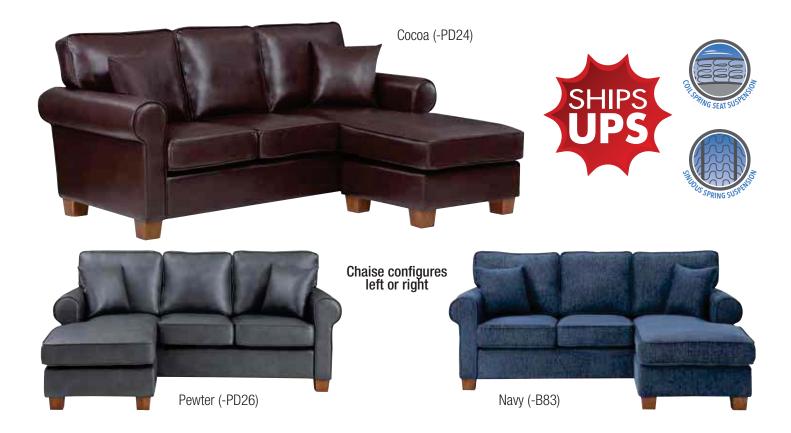

## **Rylee Sectional**

## **FEATURES**

- Traditional style sectional with chaise lounge
- Chaise configures to both left side or right side facing
- Two accent pillows included
- Foam encased coil spring seat cushions for durable comfort
- Sinuous spring support
- UPS-able. Arrives in 3 cartons
- Assembly required