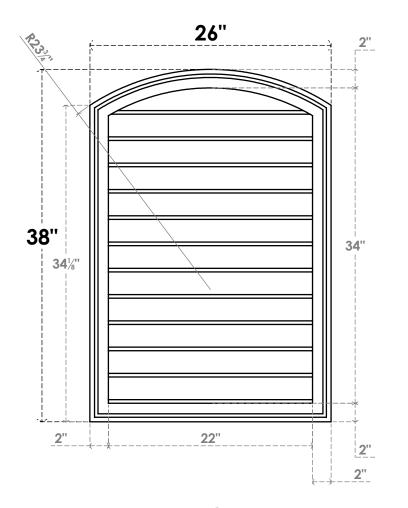

## GVPAR26X3802SN

26"W X 38"H ARCH TOP SURFACE MOUNT PVC GABLE VENT: NON-FUNCTIONAL, W/ 2"W X 1-1/2"P **BRICKMOULD FRAME** 

**FRONT** 

SIDE

LOUVER HEIGHT: 2 7/8" LOUVER QTY: 12

**EKENA MILLWORK** 2300 WEST MAIN ST. CLARKSVILLE, TX 75426 TOLL FREE: 866-607-0453 WWW.EKENAMILLWORK.COM