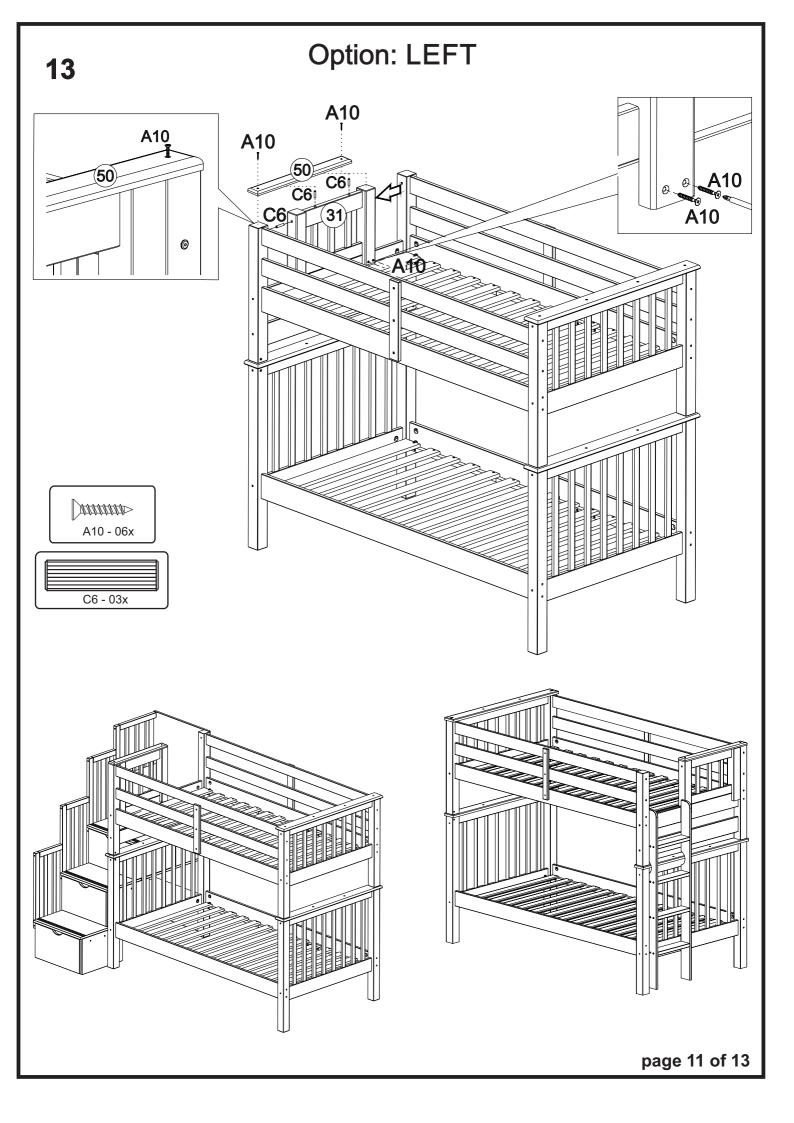

,5x16 | Qty. |       |
| A10                             |                   | 88   |       |
| B5                              | 1/4"              | 24   | +2    |
| B7                              | 1/4"x110          | 24   | +2    |
| B16                             | 7,0×110           | 16   | +2    |
| C5                              | 15x90             | 4    |       |
| C6                              | 10x50             | 55   | +2    |
| D13                             |                   | 2    |       |
| G4                              | space block       | 2    |       |
| G8                              |                   | 1    |       |

## WARNING - CHOKING HAZARD To be Assembled by Adults only!

Small parts can be a choking hazard for children

page 4 of 13

















## **BEDDING SPECIFICATION**

- Always use the recommended size mattress or mattress support or both, to help prevent the likelihood of entrapment or falls.

- All bunk beds are supplied with a complete slat kit, so there is no need for a foundation or bunkie board.

## **BED MATTRESS SPECIFICATIONS**

Upper Bunk: Only use a mattress that is 74" - 75" long and 37 1/2" - 38 1/2" wide on the upper bunk.

- Ensure thickness of mattress and foundation combined does not exceed 9".

Lower Bunk: Only use a mattress that is 74" - 75" long and 37 1/2" - 38 1/2" wide on the lower bunk.

## ASSEMBLY TIPS

- Power tools are not recommended for assembling your furniture.
- Give yourself plenty of room to work.
- Due to the size of this bunkbed, it must be assembled within the space it will occupy.