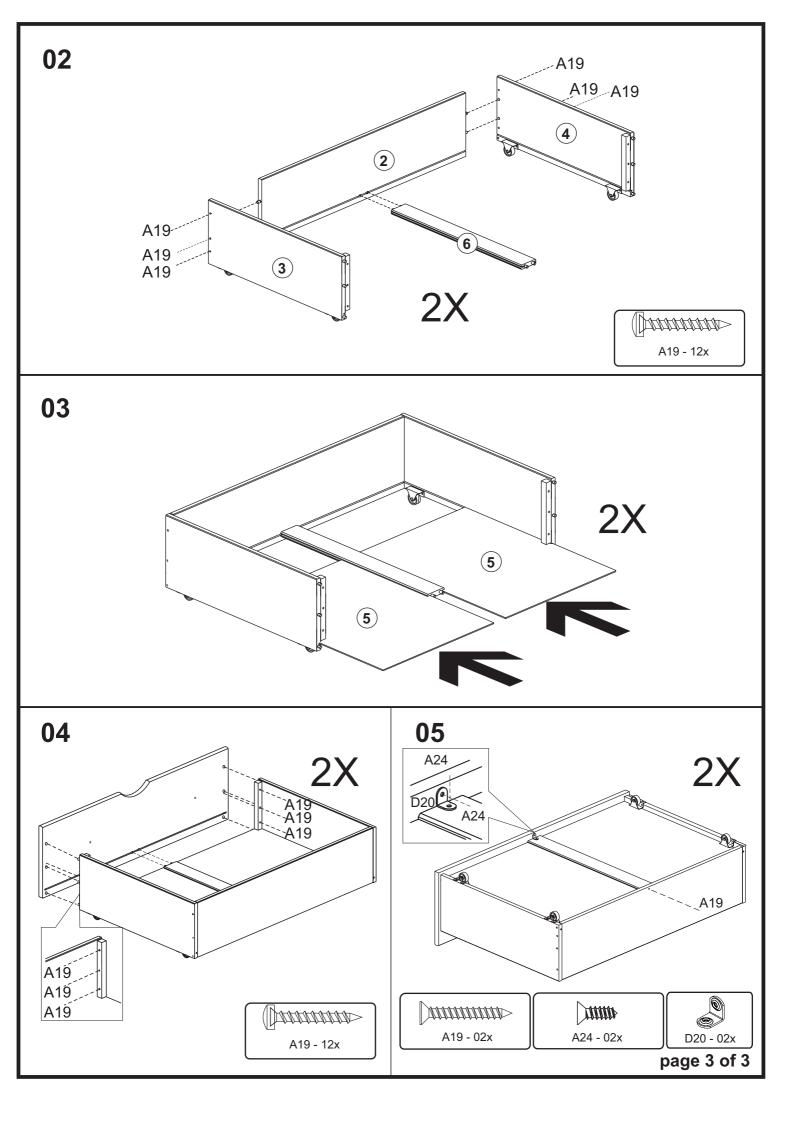

# **Under Bed Drawers**

WARNING - CHOKING HAZARD

To be Assembled by Adults only! Small parts can be a choking hazard for children