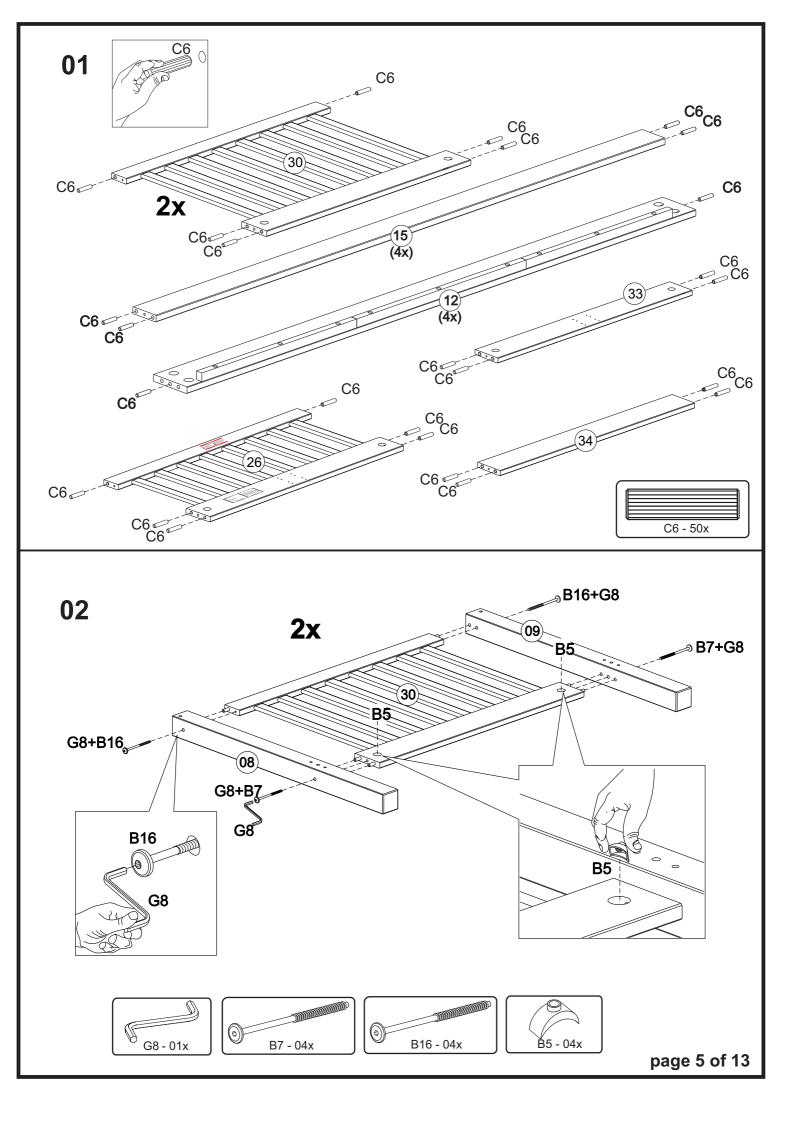

## ASSEMBLY TIPS

- Power tools are not recommended for assembling your furniture.
- Give yourself plenty of room to work.
- Due to the size of this bunkbed, it must be assembled within the space it will occupy.
- The assembly will require at least two people to complete.
- Make sure all the fasteners are tight.
- Take your time and read the instructions carefully.