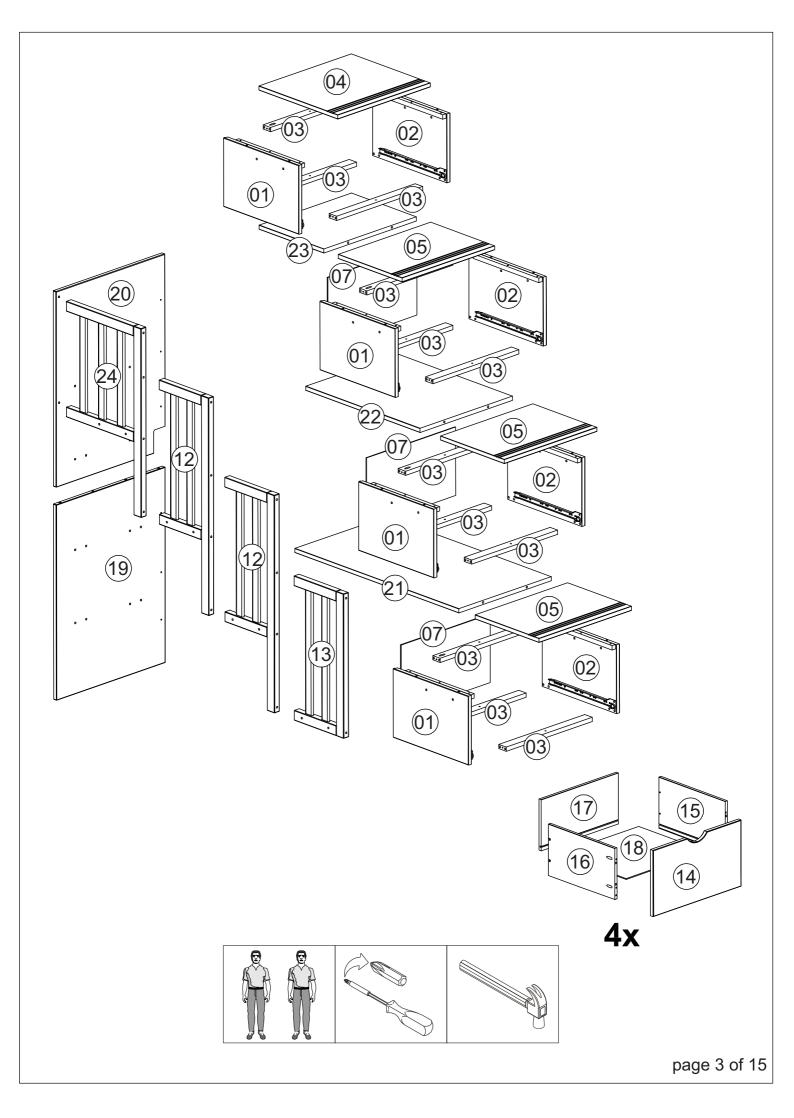

# **Under Bed Drawers**

WARNING - CHOKING HAZARD

To be Assembled by Adults only! Small parts can be a choking hazard for children