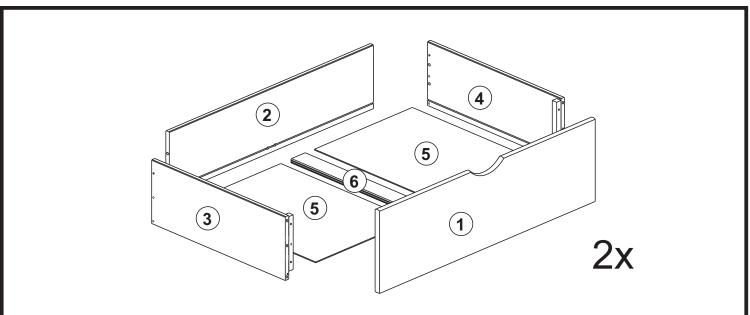

# **Under Bed Drawers**

WARNING - CHOKING HAZARD

To be Assembled by Adults only! Small parts can be a choking hazard for children