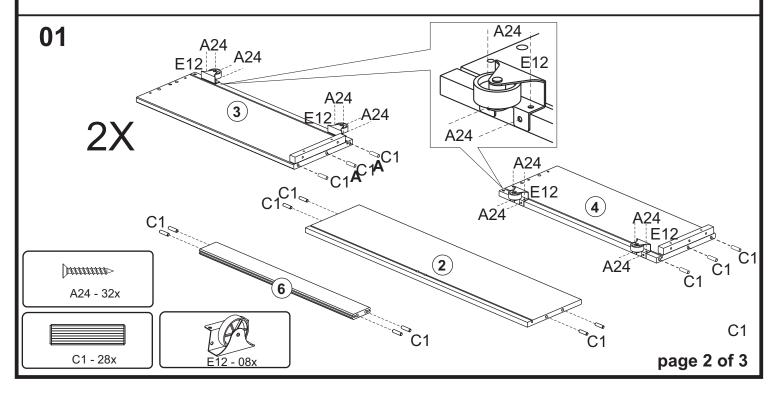

# **Under Bed Drawers**

WARNING - CHOKING HAZARD

To be Assembled by Adults only! Small parts can be a choking hazard for children

## SCREWS ARE SHOWN IN ACTUAL SIZE