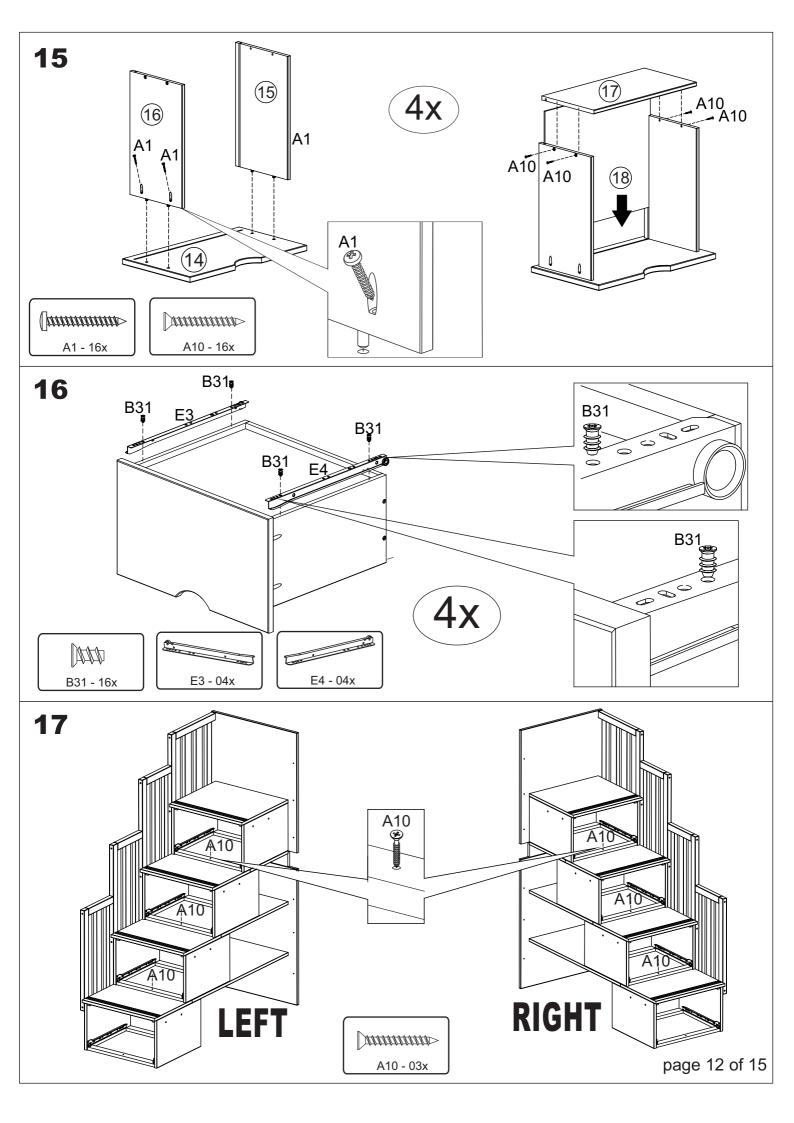

|         | ŗ    | bage 4 of |





















## **BEDDING SPECIFICATION**

- Always use the recommended size mattress or mattress support or both, to help prevent the likelihood of entrapment or falls.

- All bunk beds are supplied with a complete slat kit, so there is no need for a foundation or bunkie board.

#### **BED MATTRESS SPECIFICATIONS**

#### TWIN OVER TWIN

Upper Bunk: Only use a mattress that is 74" - 75" long and 37 1/2" - 38 1/2" wide on the upper bunk.

- Ensure thickness of mattress and foundation combined does not exceed 9".

Lower Bunk: Only use a mattress that is 74" - 75" long and 37 1/2" - 38 1/2" wide on the lower bunk.

#### TWIN OVER FULL

Upper Bunk: Only use a mattress that is 74" - 75" long and 37 1/2" - 38 1/2" wide on the upper bunk.

- Ensure thickness of mattress and foundation combined does not