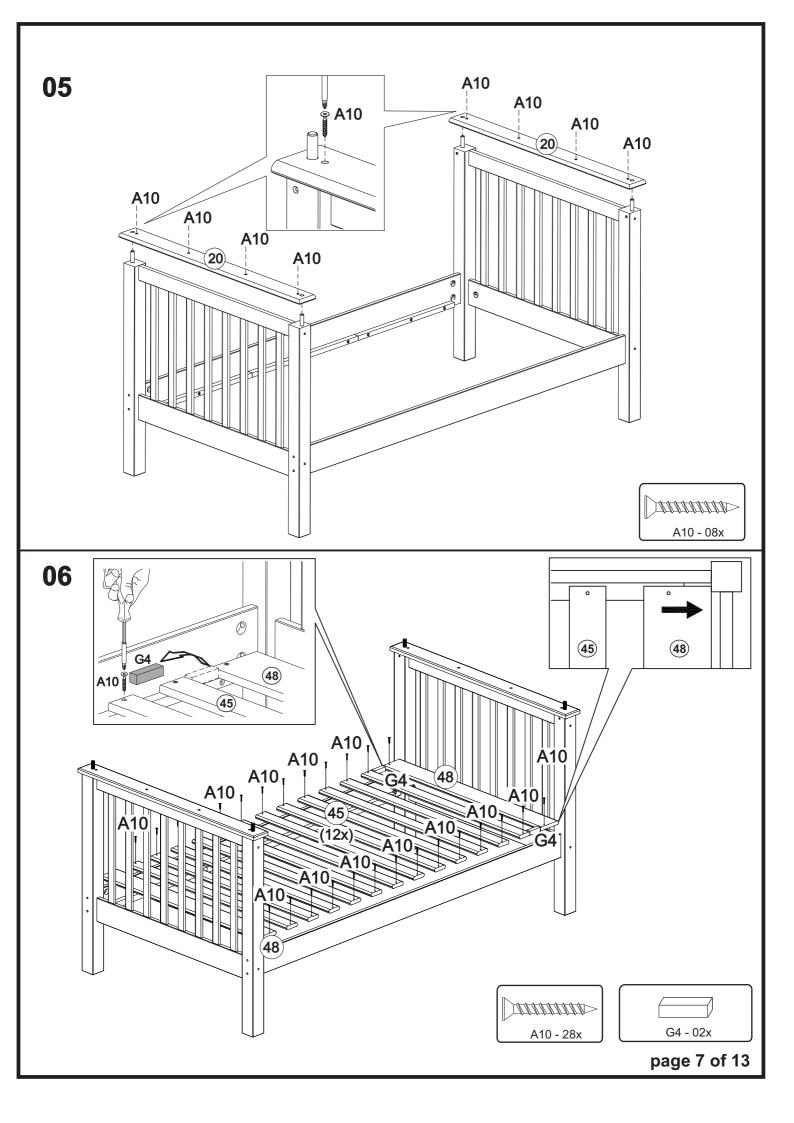

111<br>3,5x16 | Qty. |       |
| A10                             |                   | 88   |       |
| B5                              | 1/4"              | 24   | +2    |
| B7                              | 1/4"x110          | 24   | +2    |
| B16                             | 7,0×110           | 16   | +2    |
| C5                              | 15x90             | 4    |       |
| C6                              | 10x50             | 55   | +2    |
| D13                             |                   | 2    |       |
| G4                              | space block       | 2    |       |
| G8                              |                   | 1    |       |

## WARNING - CHOKING HAZARD To be Assembled by Adults only!

Small parts can be a choking hazard for children

page 4 of 13

















## **BEDDING SPECIFICATION**

- Always use the recommended size mattress or mattress support or both, to help prevent the likelihood of entrapment or falls.

- All bunk beds are supplied with a complete slat kit, so there is no need for a foundation or bunkie board.

## **BED MATTRESS SPECIFICATIONS**

Upper Bunk: Only use a mattress that is 74" - 75" long and 37 1/2" - 38 1/2" wide on the upper bunk.

- Ensure thickness of mattress and foundation combined does not exceed 9".

Lower Bunk: Only use a mattress that is 74" - 75" long and 37 1/2" - 38 1/2" wide on the lower bunk.

## ASSEMBLY TIPS

- Power tools are not recommended for assembling your furniture.
- Give yourself plenty of room to work.
- Due to the size of this bunkbed, it must be assembled within the space it will