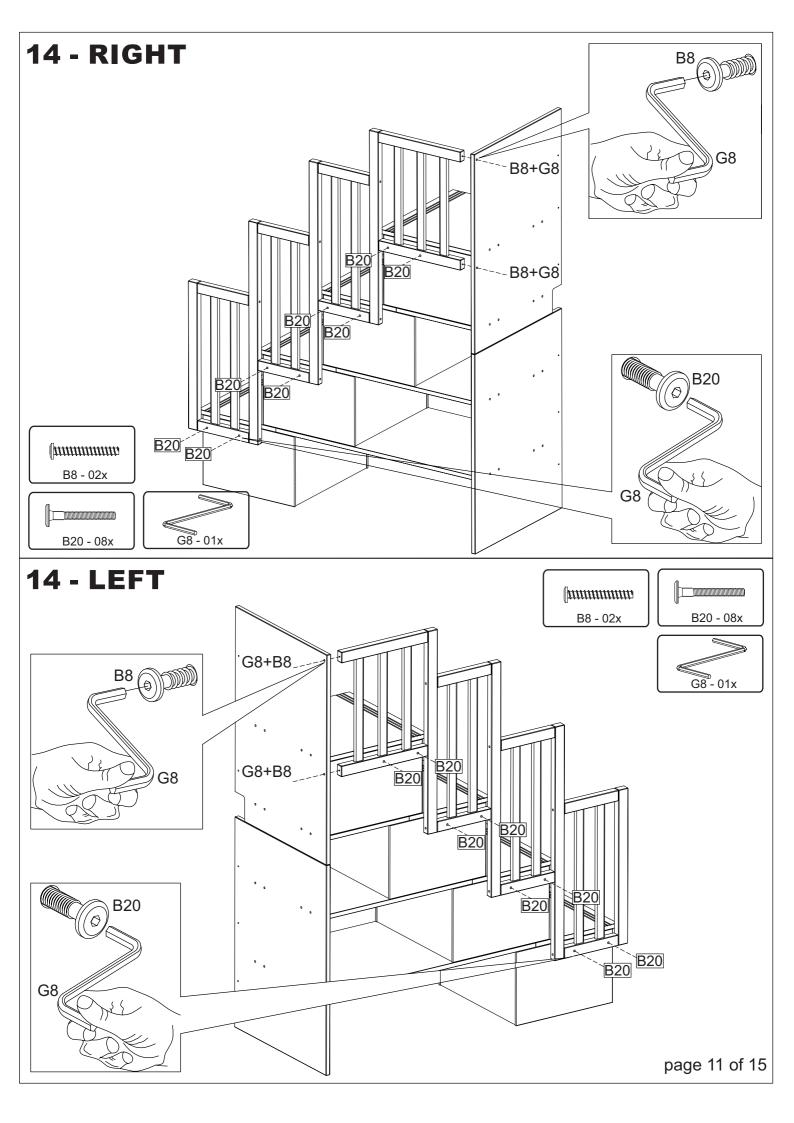

|         | ŗ    | bage 4 of |





















## **BEDDING SPECIFICATION**

- Always use the recommended size mattress or mattress support or both, to help prevent the likelihood of entrapment or falls.

- All bunk beds are supplied with a complete slat kit, so there is no need for a foundation or bunkie board.

#### **BED MATTRESS SPECIFICATIONS**

#### TWIN OVER TWIN

Upper Bunk: Only use a mattress that is 74" - 75" long and 37 1/2" - 38 1/2" wide on the upper bunk.

- Ensure thickness of mattress and foundation combined does not exceed 9".

Lower Bunk: Only use a mattress that is 74" - 75" long and 37 1/2" - 38 1/2" wide on the lower bunk.

#### TWIN OVER FULL

Upper Bunk: Only use a mattress that is 74" - 75" long and 37 1/2" - 38 1/2" wide on the upper bunk.

- Ensure thickness of mattress and foundation combined does no