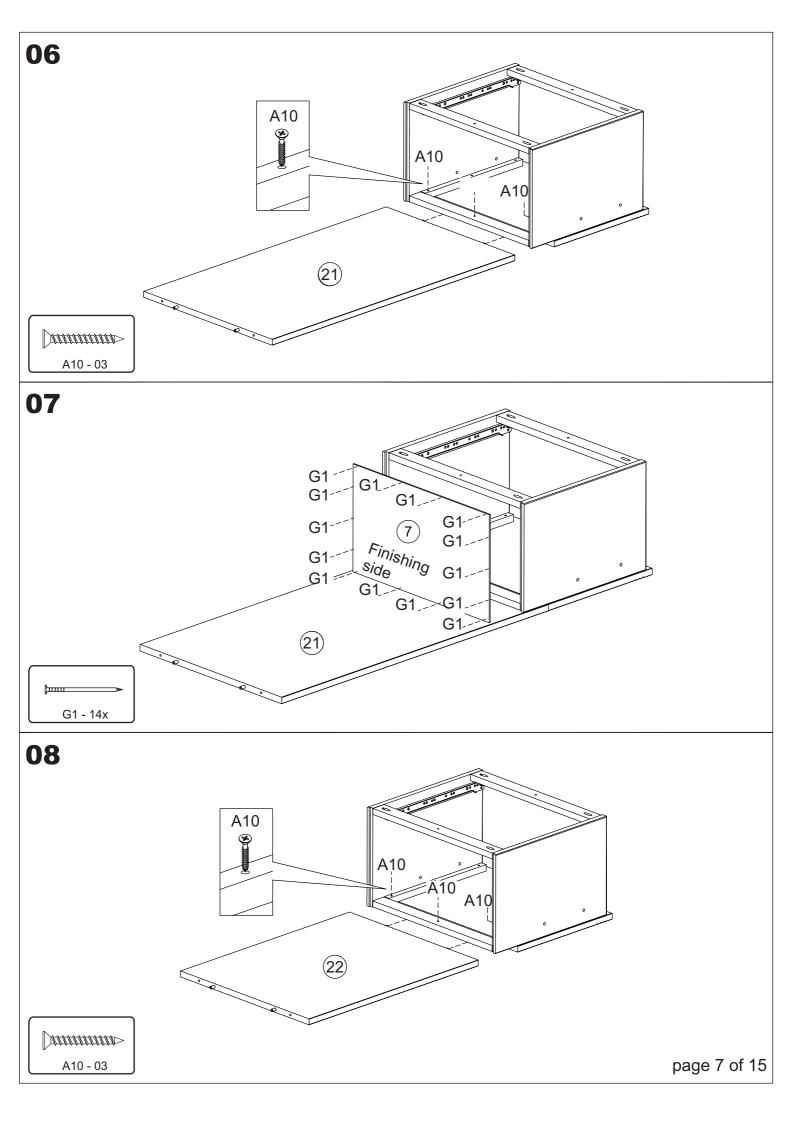

|         | ŗ    | bage 4 of |





















## **BEDDING SPECIFICATION**

- Always use the recommended size mattress or mattress support or both, to help prevent the likelihood of entrapment or falls.

- All bunk beds are supplied with a complete slat kit, so there is no need for a foundation or bunkie board.

#### **BED MATTRESS SPECIFICATIONS**

#### TWIN OVER TWIN

Upper Bunk: Only use a mattress that is 74" - 75" long and 37 1/2" - 38 1/2" wide on the upper bunk.

- Ensure thickness of mattress and foundation combined does not exceed 9".

Lower Bunk: Only use a mattress that is 74" - 75" long and 37 1/2" - 38 1/2" wide on the lower bunk.

#### TWIN OVER FULL

Upper Bunk: Only use a mattress that is 74" - 75" long and 37 1/2" - 38 1/2" wide on the upper bunk.

- Ensure thickness of mattress and foundation combined