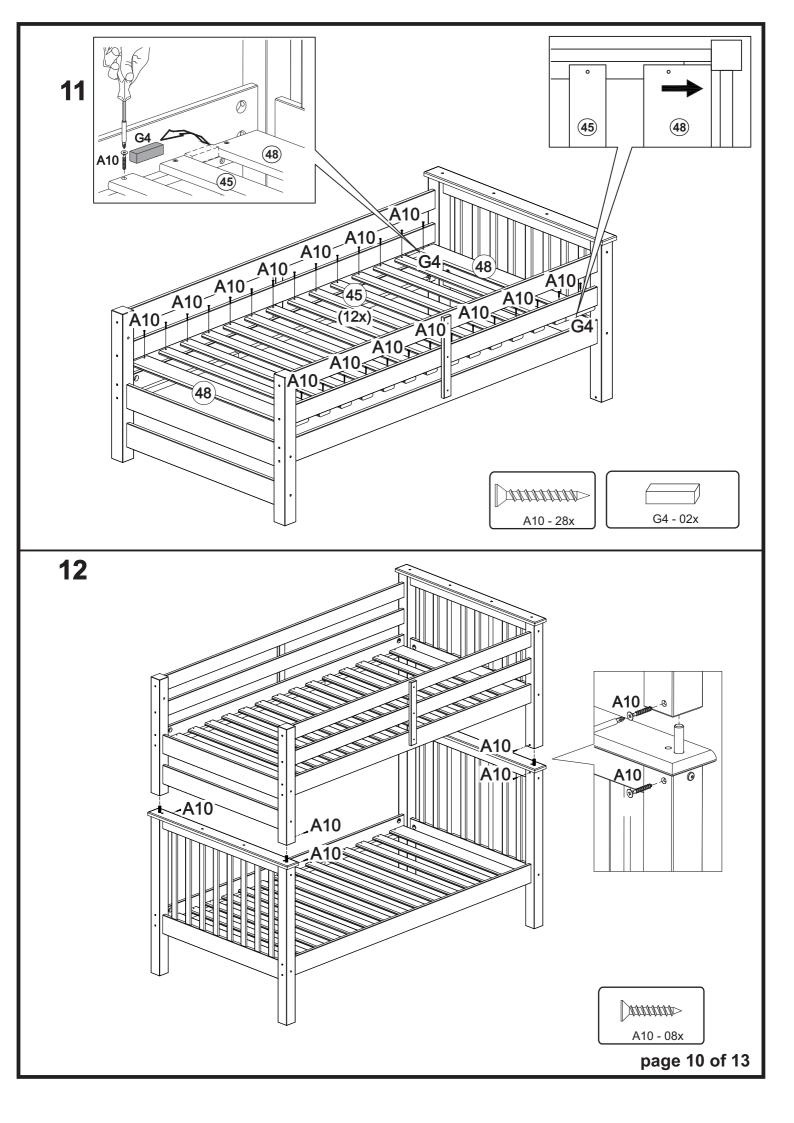

>3,5x16 | Qty. |       |
| A10                             |                   | 88   |       |
| B5                              | 1/4"              | 24   | +2    |
| B7                              | 1/4"x110          | 24   | +2    |
| B16                             | 7,0×110           | 16   | +2    |
| C5                              | 15x90             | 4    |       |
| C6                              | 10x50             | 55   | +2    |
| D13                             |                   | 2    |       |
| G4                              | space block       | 2    |       |
| G8                              |                   | 1    |       |

## WARNING - CHOKING HAZARD To be Assembled by Adults only!

Small parts can be a choking hazard for children

page 4 of 13

















## **BEDDING SPECIFICATION**

- Always use the recommended size mattress or mattress support or both, to help prevent the likelihood of entrapment or falls.

- All bunk beds are supplied with a complete slat kit, so there is no need for a foundation or bunkie board.

## **BED MATTRESS SPECIFICATIONS**

Upper Bunk: Only use a mattress that is 74" - 75" long and 37 1/2" - 38 1/2" wide on the upper bunk.

- Ensure thickness of mattress and foundation combined does not exceed 9".

Lower Bunk: Only use a mattress that is 74" - 75" long and 37 1/2" - 38 1/2" wide on the lower bunk.

## ASSEMBLY TIPS

- Power tools are not recommended for assembling your furniture.
- Give yourself plenty of room to work.
- Due to the size of this bunkbed, it must be assembled within the space it will occupy