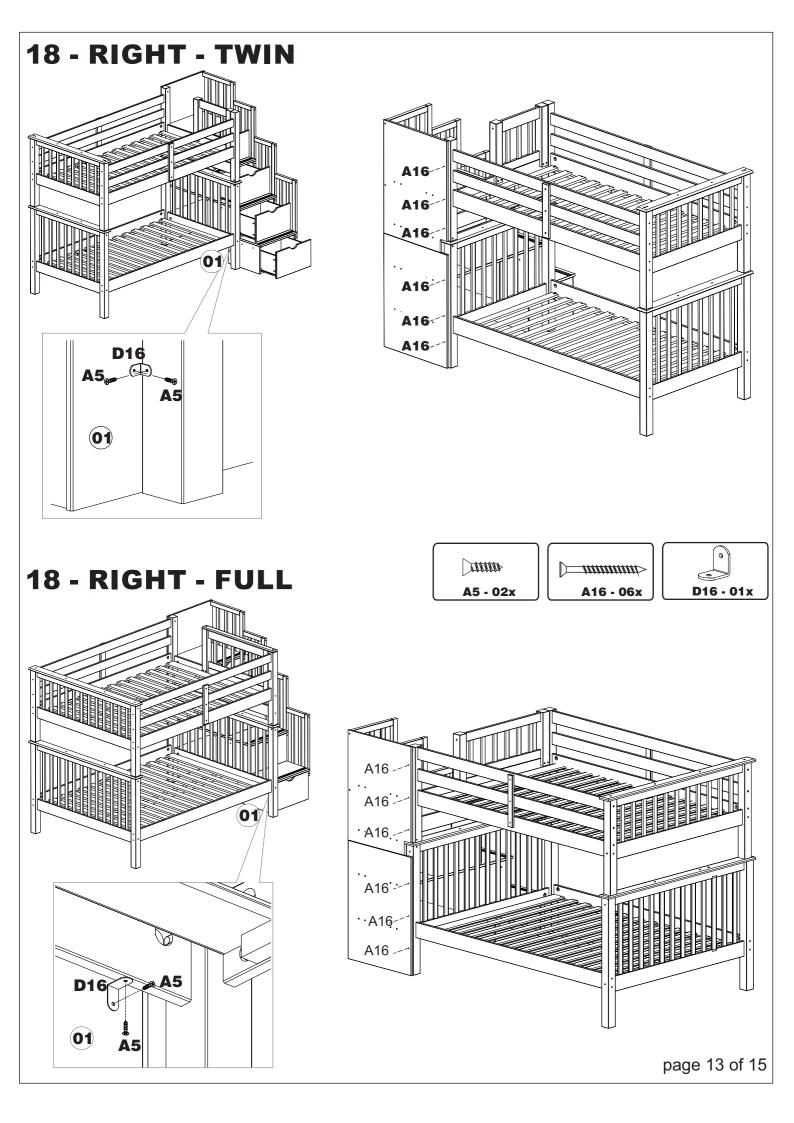

|         | ŗ    | bage 4 of |





















## **BEDDING SPECIFICATION**

- Always use the recommended size mattress or mattress support or both, to help prevent the likelihood of entrapment or falls.

- All bunk beds are supplied with a complete slat kit, so there is no need for a foundation or bunkie board.

#### **BED MATTRESS SPECIFICATIONS**

#### TWIN OVER TWIN

Upper Bunk: Only use a mattress that is 74" - 75" long and 37 1/2" - 38 1/2" wide on the upper bunk.

- Ensure thickness of mattress and foundation combined does not exceed 9".

Lower Bunk: Only use a mattress that is 74" - 75" long and 37 1/2" - 38 1/2" wide on the lower bunk.

#### TWIN OVER FULL

Upper Bunk: Only use a mattress that is 74" - 75" long and 37 1/2" - 38 1/2" wide on the upper bunk.

- Ensure thickness of mattress and foundation combined does not ex