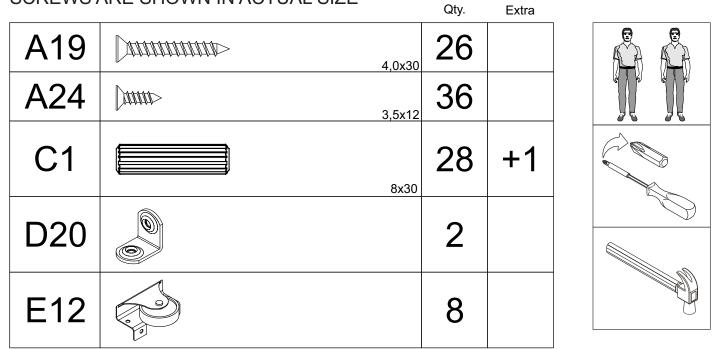

attress that is 74" - 75" long and 52 1/2" - 53 1/2" wide on the upper bunk.

- Ensure thickness of mattress and foundation combined does not exceed 9".

Lower Bunk: Only use a mattress that is 74" - 75" long and 52 1/2" - 53 1/2" wide on the lower bunk.

#### ASSEMBLY TIPS

- Power tools are not recommended for assembling your furniture.
- Give yourself plenty of room to work.
- Due to the size of this bunkbed, it must be assembled within the space it will occupy.
- The assembly will require at least two people to complete.
- Make sure all the fasteners are tight.
- Take your time and read the instructions carefully.

# **Under Bed Drawers**



WARNING - CHOKING HAZARD

To be Assembled by Adults only! Small parts can be a choking hazard for children



## SCREWS ARE SHOWN IN ACTUAL SIZE