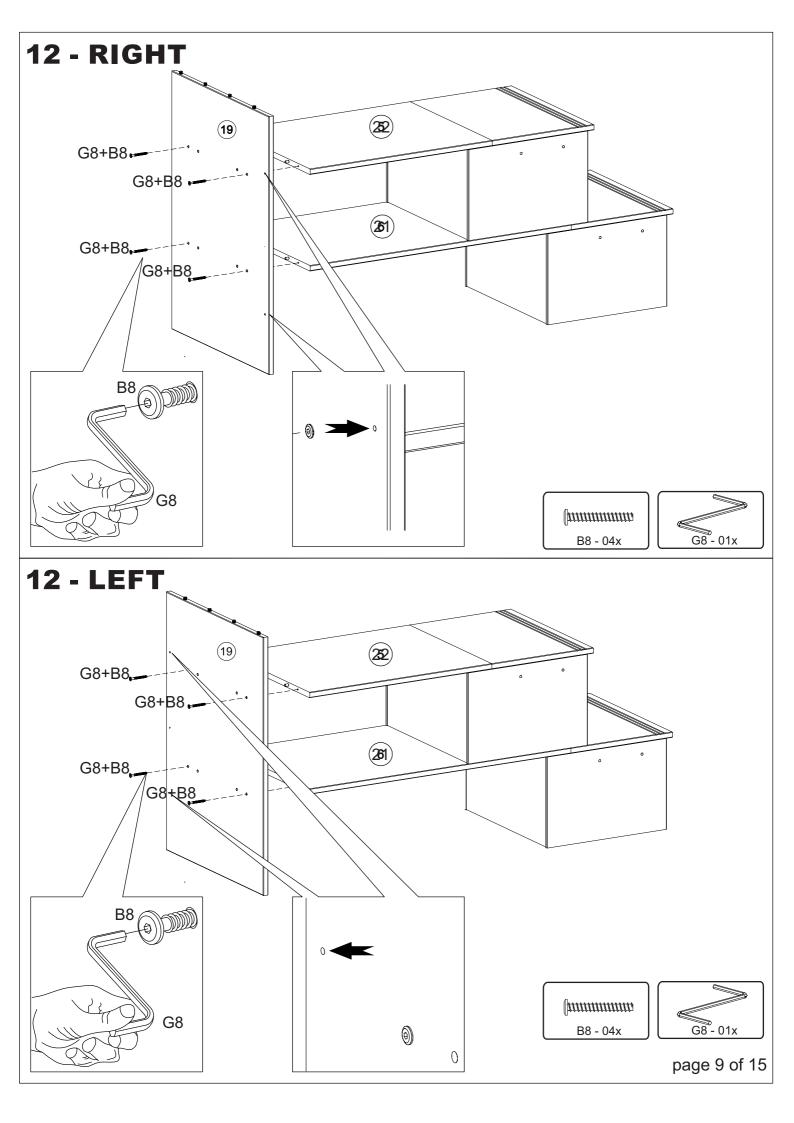

|         | ŗ    | bage 4 of |





















## **BEDDING SPECIFICATION**

- Always use the recommended size mattress or mattress support or both, to help prevent the likelihood of entrapment or falls.

- All bunk beds are supplied with a complete slat kit, so there is no need for a foundation or bunkie board.

#### **BED MATTRESS SPECIFICATIONS**

#### TWIN OVER TWIN

Upper Bunk: Only use a mattress that is 74" - 75" long and 37 1/2" - 38 1/2" wide on the upper bunk.

- Ensure thickness of mattress and foundation combined does not exceed 9".

Lower Bunk: Only use a mattress that is 74" - 75" long and 37 1/2" - 38 1/2" wide on the lower bunk.

#### TWIN OVER FULL

Upper Bunk: Only use a mattress that is 74" - 75" long and 37 1/2" - 38 1/2" wide on the upper bunk.

- Ensure thickness of mattress and foundation combined doe