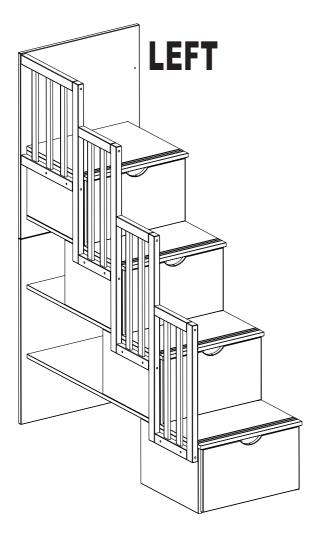

are supplied with a complete slat kit, so there is no need for a foundation or bunkie board.

## **BED MATTRESS SPECIFICATIONS**

Upper Bunk: Only use a mattress that is 74" - 75" long and 37 1/2" - 38 1/2" wide on the upper bunk.

- Ensure thickness of mattress and foundation combined does not exceed 9".

Lower Bunk: Only use a mattress that is 74" - 75" long and 37 1/2" - 38 1/2" wide on the lower bunk.

## ASSEMBLY TIPS

- Power tools are not recommended for assembling your furniture.
- Give yourself plenty of room to work.
- Due to the size of this bunkbed, it must be assembled within the space it will occupy.
- The assembly will require at least two people to complete.
- Make sure all the fasteners are tight.
- Take your time and read the instructions carefully.

## 4 Step Stairway





#### READ THESE INSTRUCTIONS CAREFULLY BEFORE ATTEMPTING TO ASSEMBLE THIS BED

#### **SAFETY WARNINGS AND GENERAL NOTES**

- ✓ Follow the information on the warning labels on the upper bunk bed structure and on the carton. Do not remove warning label from the bed.
- ✓ Always use the recommended size mattress or mattress support, or both, to help prevent the likelihood of entrapment or falls.
- ✓ The top surfaces of the mattress must be at least 5" below the upper edge of the guardrails.
- ✓ **<u>Do not</u>** allow children under 6 years of age to use the upper bunk.
- ✓ **<u>Prohibit</u>** more than one person on the upper bunk.
- ✓ Periodically check and ensure that the guardrails, ladder and other components are in their proper position, free from damage, and that all connectors are