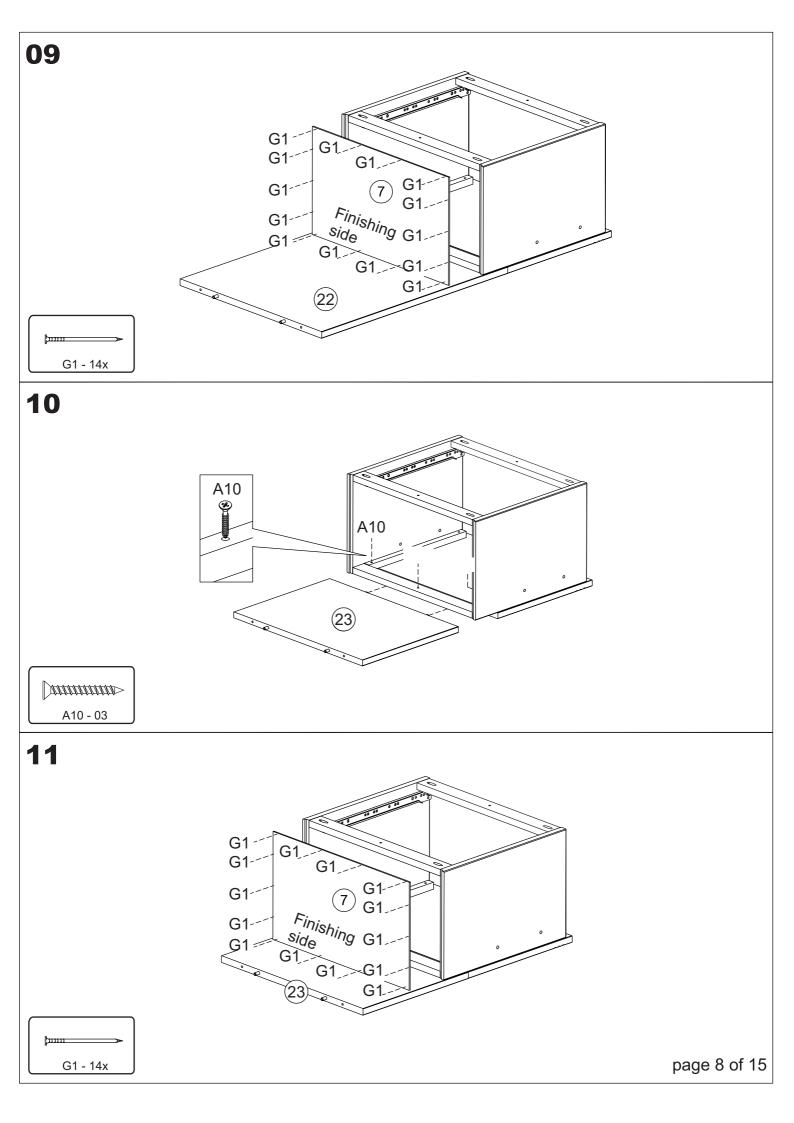

|         | ŗ    | bage 4 of |





















## **BEDDING SPECIFICATION**

- Always use the recommended size mattress or mattress support or both, to help prevent the likelihood of entrapment or falls.

- All bunk beds are supplied with a complete slat kit, so there is no need for a foundation or bunkie board.

#### **BED MATTRESS SPECIFICATIONS**

#### TWIN OVER TWIN

Upper Bunk: Only use a mattress that is 74" - 75" long and 37 1/2" - 38 1/2" wide on the upper bunk.

- Ensure thickness of mattress and foundation combined does not exceed 9".

Lower Bunk: Only use a mattress that is 74" - 75" long and 37 1/2" - 38 1/2" wide on the lower bunk.

#### TWIN OVER FULL

Upper Bunk: Only use a mattress that is 74" - 75" long and 37 1/2" - 38 1/2" wide on the upper bunk.

- Ensure thickness of mattress and foundation combined d