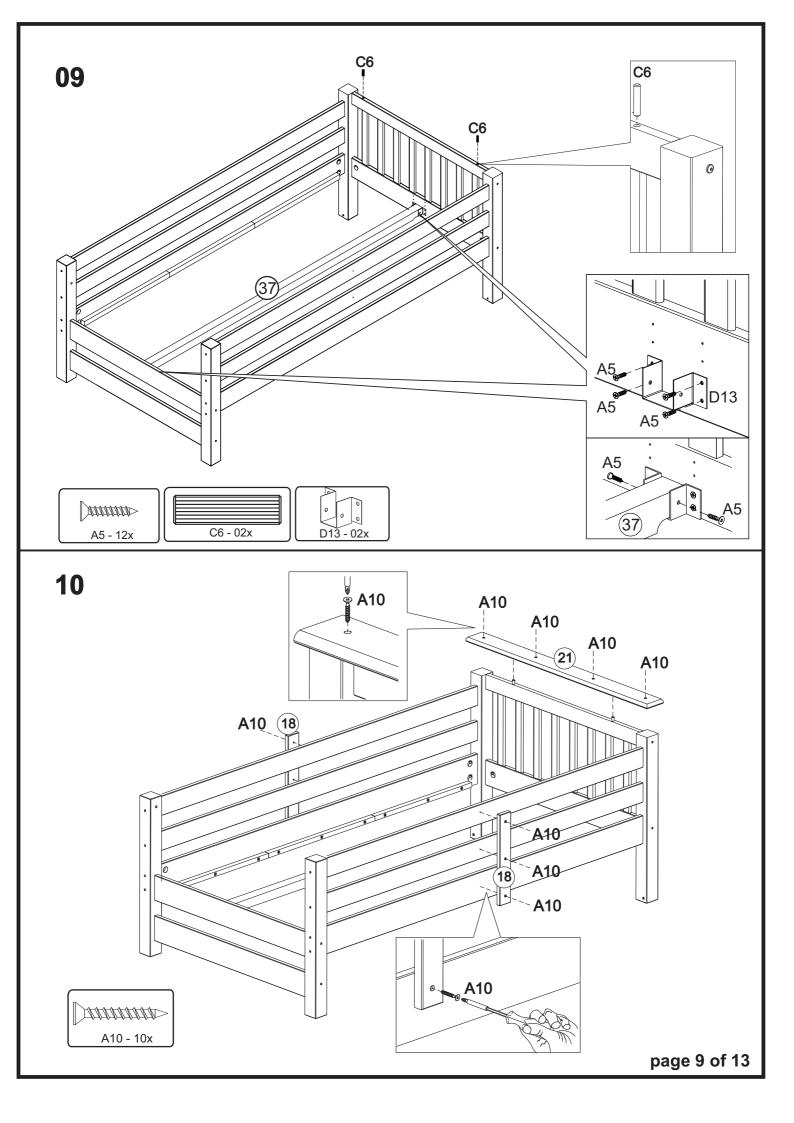

br>3,5x16 | Qty. |       |
| A10                             |                   | 88   |       |
| B5                              | 1/4"              | 24   | +2    |
| B7                              | 1/4"x110          | 24   | +2    |
| B16                             | 7,0×110           | 16   | +2    |
| C5                              | 15x90             | 4    |       |
| C6                              | 10x50             | 55   | +2    |
| D13                             |                   | 2    |       |
| G4                              | space block       | 2    |       |
| G8                              |                   | 1    |       |

## WARNING - CHOKING HAZARD To be Assembled by Adults only!

Small parts can be a choking hazard for children

page 4 of 13

















## **BEDDING SPECIFICATION**

- Always use the recommended size mattress or mattress support or both, to help prevent the likelihood of entrapment or falls.

- All bunk beds are supplied with a complete slat kit, so there is no need for a foundation or bunkie board.

## **BED MATTRESS SPECIFICATIONS**

Upper Bunk: Only use a mattress that is 74" - 75" long and 37 1/2" - 38 1/2" wide on the upper bunk.

- Ensure thickness of mattress and foundation combined does not exceed 9".

Lower Bunk: Only use a mattress that is 74" - 75" long and 37 1/2" - 38 1/2" wide on the lower bunk.

## ASSEMBLY TIPS

- Power tools are not recommended for assembling your furniture.
- Give yourself plenty of room to work.
- Due to the size of this bunkbed, it must be assembled within the space it will occu