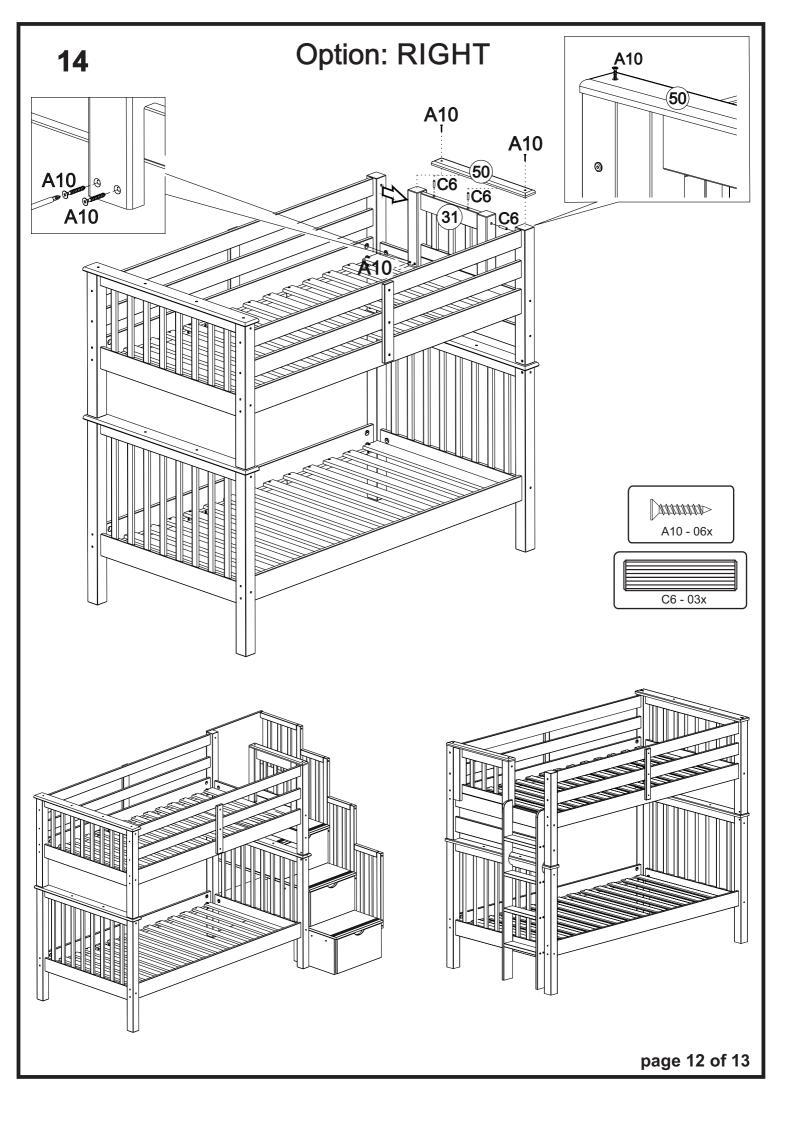

x16 | Qty. |       |
| A10                             |                   | 88   |       |
| B5                              | 1/4"              | 24   | +2    |
| B7                              | 1/4"x110          | 24   | +2    |
| B16                             | 7,0×110           | 16   | +2    |
| C5                              | 15x90             | 4    |       |
| C6                              | 10x50             | 55   | +2    |
| D13                             |                   | 2    |       |
| G4                              | space block       | 2    |       |
| G8                              |                   | 1    |       |

## WARNING - CHOKING HAZARD To be Assembled by Adults only!

Small parts can be a choking hazard for children

page 4 of 13

















## **BEDDING SPECIFICATION**

- Always use the recommended size mattress or mattress support or both, to help prevent the likelihood of entrapment or falls.

- All bunk beds are supplied with a complete slat kit, so there is no need for a foundation or bunkie board.

## **BED MATTRESS SPECIFICATIONS**

Upper Bunk: Only use a mattress that is 74" - 75" long and 37 1/2" - 38 1/2" wide on the upper bunk.

- Ensure thickness of mattress and foundation combined does not exceed 9".

Lower Bunk: Only use a mattress that is 74" - 75" long and 37 1/2" - 38 1/2" wide on the lower bunk.

## ASSEMBLY TIPS

- Power tools are not recommended for assembling your furniture.
- Give yourself plenty of room to work.
- Due to the size of this bunkbed, it must be assembled within the space it will occupy.
-