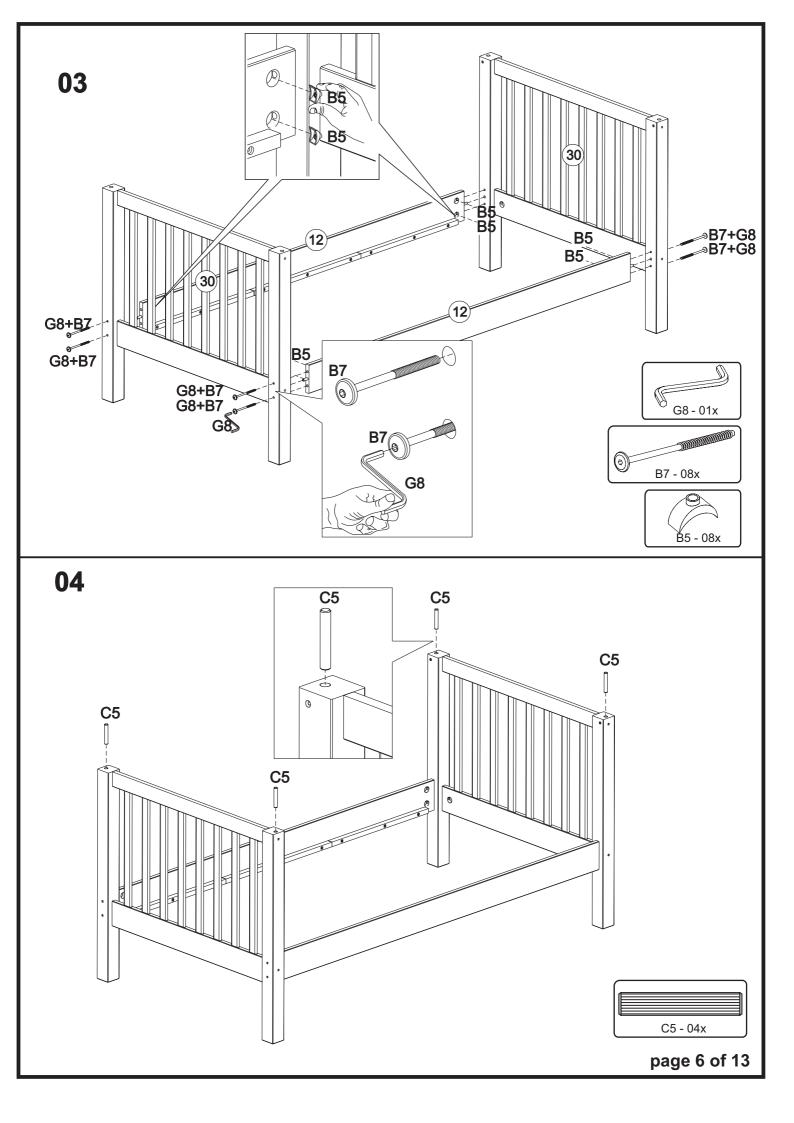

## ASSEMBLY TIPS

- Power tools are not recommended for assembling your furniture.
- Give yourself plenty of room to work.
- Due to the size of this bunkbed, it must be assembled within the space it will occupy.
- The assembly will require at least two people to complete.
- Make sure all the fasteners are tight.
- Take your time and read the instructions carefully.