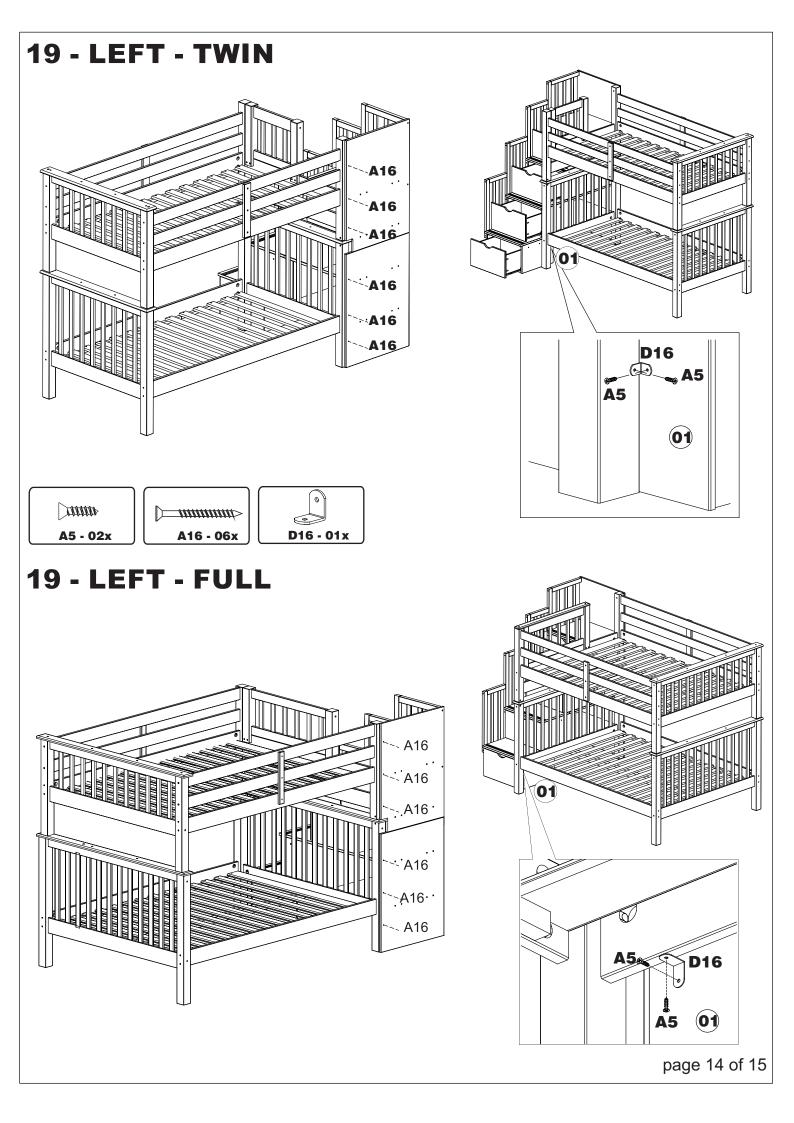

|         | ŗ    | bage 4 of |





















## **BEDDING SPECIFICATION**

- Always use the recommended size mattress or mattress support or both, to help prevent the likelihood of entrapment or falls.

- All bunk beds are supplied with a complete slat kit, so there is no need for a foundation or bunkie board.

#### **BED MATTRESS SPECIFICATIONS**

#### TWIN OVER TWIN

Upper Bunk: Only use a mattress that is 74" - 75" long and 37 1/2" - 38 1/2" wide on the upper bunk.

- Ensure thickness of mattress and foundation combined does not exceed 9".

Lower Bunk: Only use a mattress that is 74" - 75" long and 37 1/2" - 38 1/2" wide on the lower bunk.

#### TWIN OVER FULL

Upper Bunk: Only use a mattress that is 74" - 75" long and 37 1/2" - 38 1/2" wide on the upper bunk.

- Ensure thickness of mattress and foundation combined does not exce