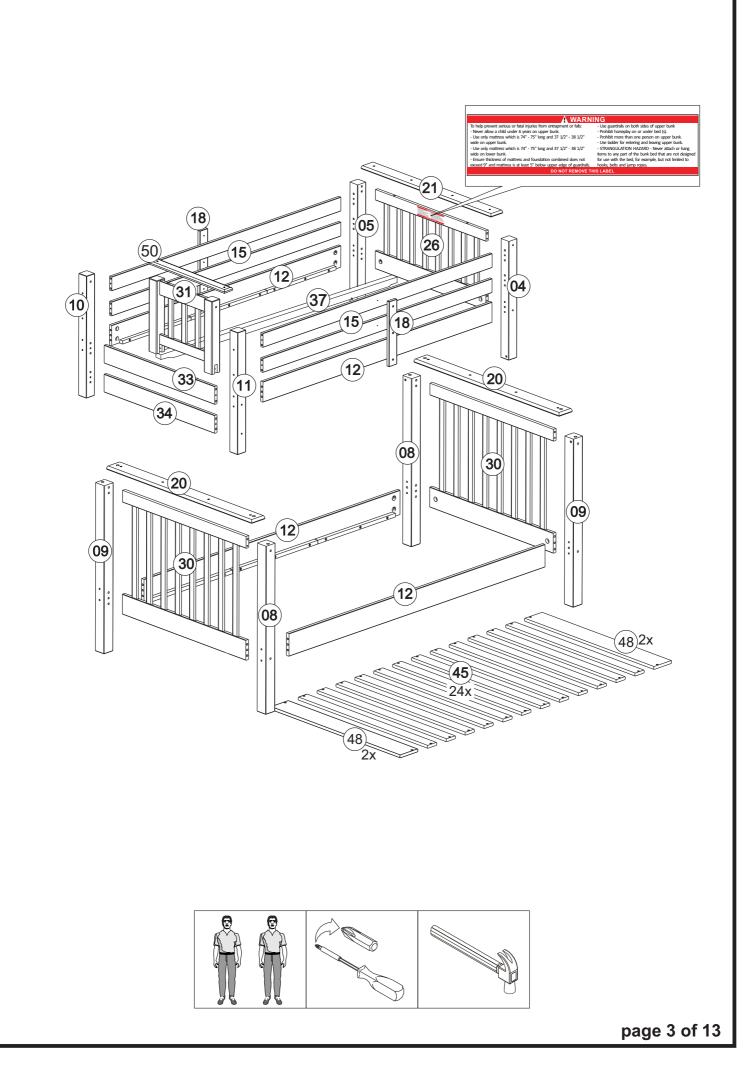

## ASSEMBLY TIPS

- Power tools are not recommended for assembling your furniture.
- Give yourself plenty of room to work.
- Due to the size of this bunkbed, it must be assembled within the space it will occupy.
- The assembly will require at least two people to complete.
- Make sure all the fasteners are tight.
- Take your time and read the instructions carefully.