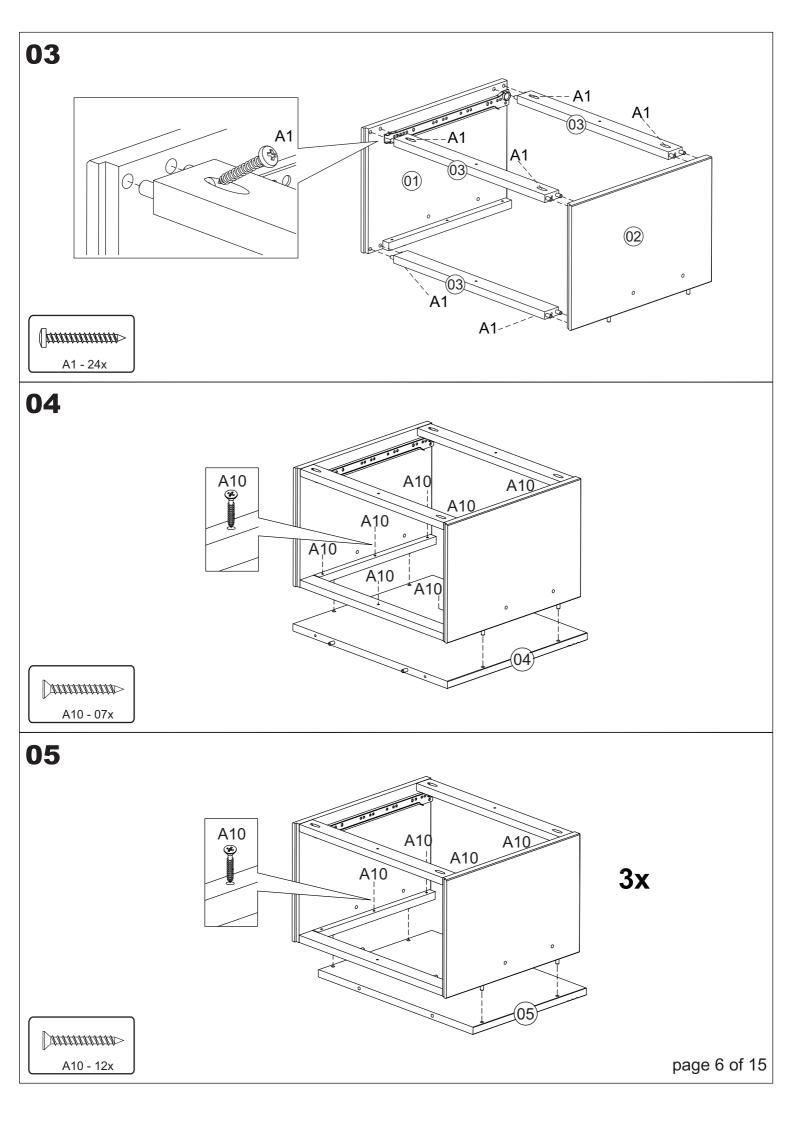

|         | ŗ    | bage 4 of |





















## **BEDDING SPECIFICATION**

- Always use the recommended size mattress or mattress support or both, to help prevent the likelihood of entrapment or falls.

- All bunk beds are supplied with a complete slat kit, so there is no need for a foundation or bunkie board.

#### **BED MATTRESS SPECIFICATIONS**

#### TWIN OVER TWIN

Upper Bunk: Only use a mattress that is 74" - 75" long and 37 1/2" - 38 1/2" wide on the upper bunk.

- Ensure thickness of mattress and foundation combined does not exceed 9".

Lower Bunk: Only use a mattress that is 74" - 75" long and 37 1/2" - 38 1/2" wide on the lower bunk.

#### TWIN OVER FULL

Upper Bunk: Only use a mattress that is 74" - 75" long and 37 1/2" - 38 1/2" wide on the upper bunk.

- Ensure thickness of mattress and foundation combin