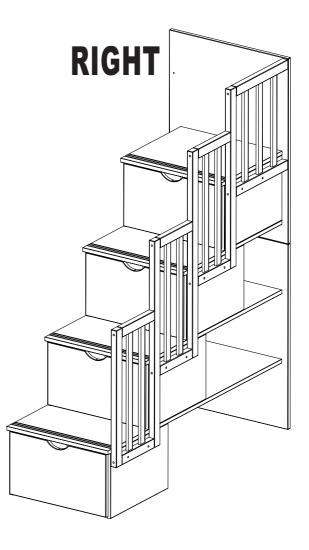

re supplied with a complete slat kit, so there is no need for a foundation or bunkie board.

## **BED MATTRESS SPECIFICATIONS**

Upper Bunk: Only use a mattress that is 74" - 75" long and 37 1/2" - 38 1/2" wide on the upper bunk.

- Ensure thickness of mattress and foundation combined does not exceed 9".

Lower Bunk: Only use a mattress that is 74" - 75" long and 37 1/2" - 38 1/2" wide on the lower bunk.

## ASSEMBLY TIPS

- Power tools are not recommended for assembling your furniture.
- Give yourself plenty of room to work.
- Due to the size of this bunkbed, it must be assembled within the space it will occupy.
- The assembly will require at least two people to complete.
- Make sure all the fasteners are tight.
- Take your time and read the instructions carefully.

## 4 Step Stairway





#### READ THESE INSTRUCTIONS CAREFULLY BEFORE ATTEMPTING TO ASSEMBLE THIS BED

#### **SAFETY WARNINGS AND GENERAL NOTES**

- ✓ Follow the information on the warning labels on the upper bunk bed structure and on the carton. Do not remove warning label from the bed.
- ✓ Always use the recommended size mattress or mattress support, or both, to help prevent the likelihood of entrapment or falls.
- ✓ The top surfaces of the mattress must be at least 5" below the upper edge of the guardrails.
- ✓ **<u>Do not</u>** allow children under 6 years of age to use the upper bunk.
- ✓ **<u>Prohibit</u>** more than one person on the upper bunk.
- ✓ Periodically check and ensure that the guardrails, ladder and other components are in their proper position, free from damage, and that all connectors are ti