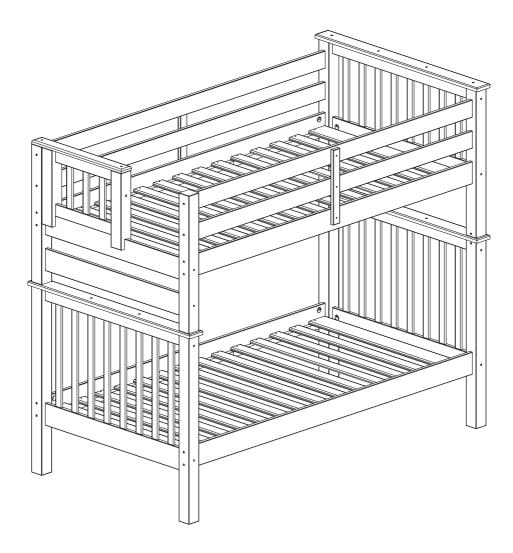

## Twin over Twin Solid Wood Standard Bunk Bed with Stairs, 4 Step Drawers and 2 Under Bed Drawers

**Assembly Instructions** 

#### SAFETY WARNINGS AND GENERAL NOTES

- ✓ Follow the information on the warning labels on the upper bunk bed structure and on the carton. Do not remove warning label from the bed.
- ✓ Always use the recommended size mattress or mattress support, or both, to help prevent the likelihood of entrapment or falls.
- ✓ The top surfaces of the mattress must be at least 5" below the upper edge of the guardrails.
- ✓ **Do not** allow children under 6 years of age to use the upper bunk.
- ✓ **<u>Prohibit</u>** more than one person on the upper bunk.
- ✓ Periodically check and ensure that the guardrails, ladder and other components are in their proper position, free from damage, and that all connectors are tight.
- ✓ <u>Do not</u> allow horseplay on or under the bed. Always prohibit jumping on the bed.
- ✓ Always use the ladder for entering and leaving the upper bunk.
- ✓ **<u>Do not</u>** use substitute parts. Contact the manufacturer or dealer for replacement parts.
- ✓ Use of a night-light may provide added safety for a child using the upper bunk.
- ✓ If the bunk bed will be placed next to the wall, the guardrail that runs the full length of the bed should be placed against the wall to prevent entrapment between the bed and the wall.
- ✓ Always use guardrails on both long sides of the upper bunk.
- $\checkmark$  The use of a water or sleep floatation mattress is prohibited.
- ✓ Keep these instructions for future reference.
- ✓ We recommend assembling your bunk bed on the shipping carton to protect your floor or carpet. Be certain all staples are out of the box before beginning assembly on the shipping carton.
- ✓ <u>Strangulation Hazard</u> Never attach or hang items to any part of the bunk bed that are not designed for use with the bed for example, but not limited to hooks, belts, and jump ropes.