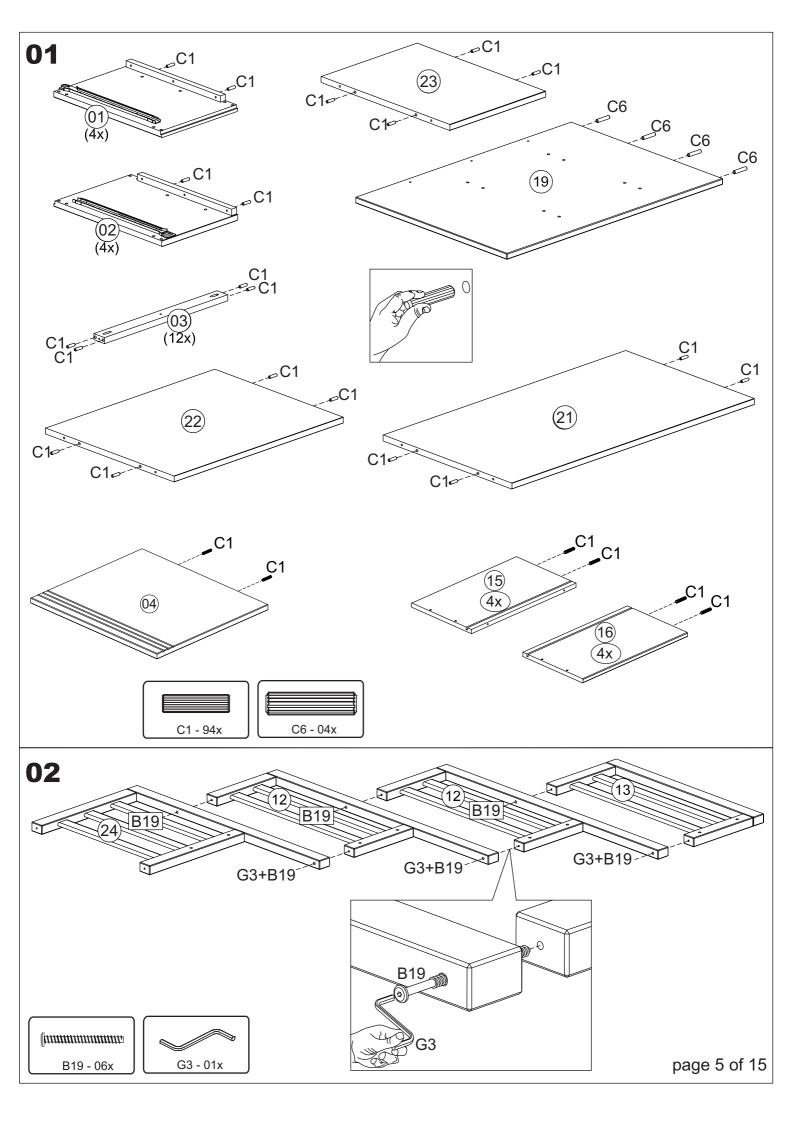

|         | ŗ    | bage 4 of |





















## **BEDDING SPECIFICATION**

- Always use the recommended size mattress or mattress support or both, to help prevent the likelihood of entrapment or falls.

- All bunk beds are supplied with a complete slat kit, so there is no need for a foundation or bunkie board.

#### **BED MATTRESS SPECIFICATIONS**

#### TWIN OVER TWIN

Upper Bunk: Only use a mattress that is 74" - 75" long and 37 1/2" - 38 1/2" wide on the upper bunk.

- Ensure thickness of mattress and foundation combined does not exceed 9".

Lower Bunk: Only use a mattress that is 74" - 75" long and 37 1/2" - 38 1/2" wide on the lower bunk.

#### TWIN OVER FULL

Upper Bunk: Only use a mattress that is 74" - 75" long and 37 1/2" - 38 1/2" wide on the upper bunk.

- Ensure thickness of mattress and foundation comb