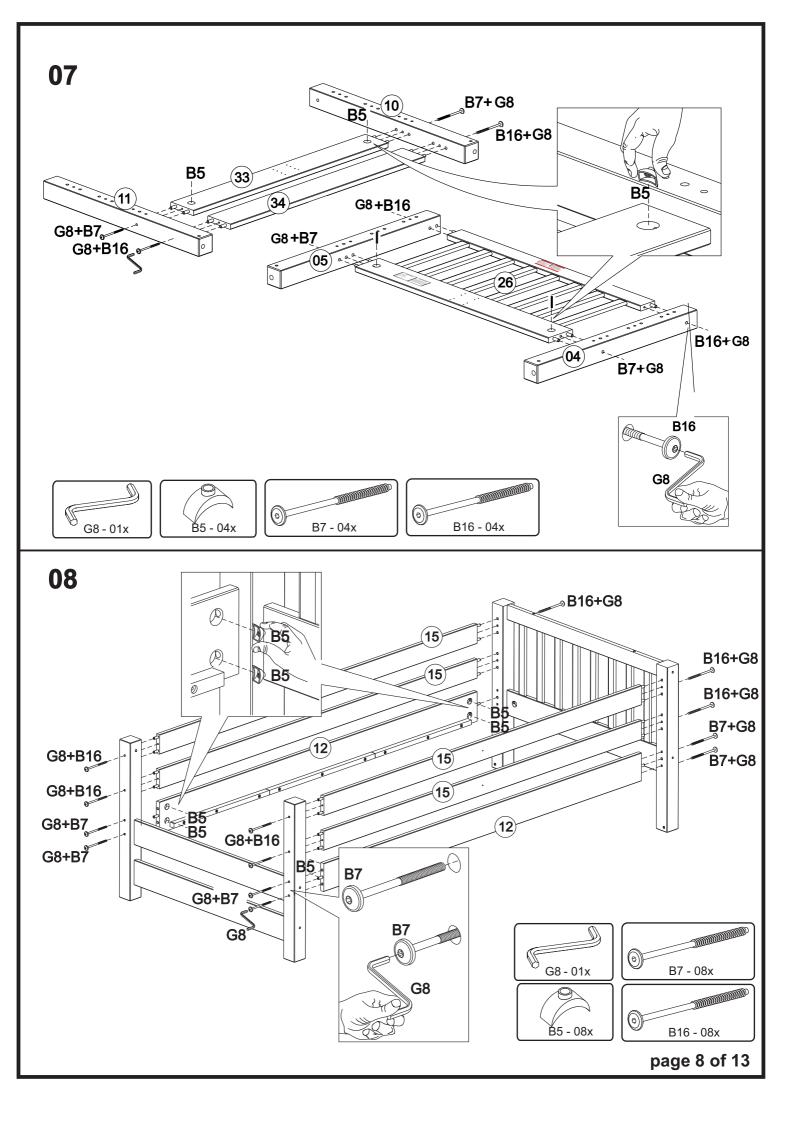

1<br>3,5x16 | Qty. |       |
| A10                             |                   | 88   |       |
| B5                              | 1/4"              | 24   | +2    |
| B7                              | 1/4"x110          | 24   | +2    |
| B16                             | 7,0×110           | 16   | +2    |
| C5                              | 15x90             | 4    |       |
| C6                              | 10x50             | 55   | +2    |
| D13                             |                   | 2    |       |
| G4                              | space block       | 2    |       |
| G8                              |                   | 1    |       |

## WARNING - CHOKING HAZARD To be Assembled by Adults only!

Small parts can be a choking hazard for children

page 4 of 13

















## **BEDDING SPECIFICATION**

- Always use the recommended size mattress or mattress support or both, to help prevent the likelihood of entrapment or falls.

- All bunk beds are supplied with a complete slat kit, so there is no need for a foundation or bunkie board.

## **BED MATTRESS SPECIFICATIONS**

Upper Bunk: Only use a mattress that is 74" - 75" long and 37 1/2" - 38 1/2" wide on the upper bunk.

- Ensure thickness of mattress and foundation combined does not exceed 9".

Lower Bunk: Only use a mattress that is 74" - 75" long and 37 1/2" - 38 1/2" wide on the lower bunk.

## ASSEMBLY TIPS

- Power tools are not recommended for assembling your furniture.
- Give yourself plenty of room to work.
- Due to the size of this bunkbed, it must be assembled within the space it will oc