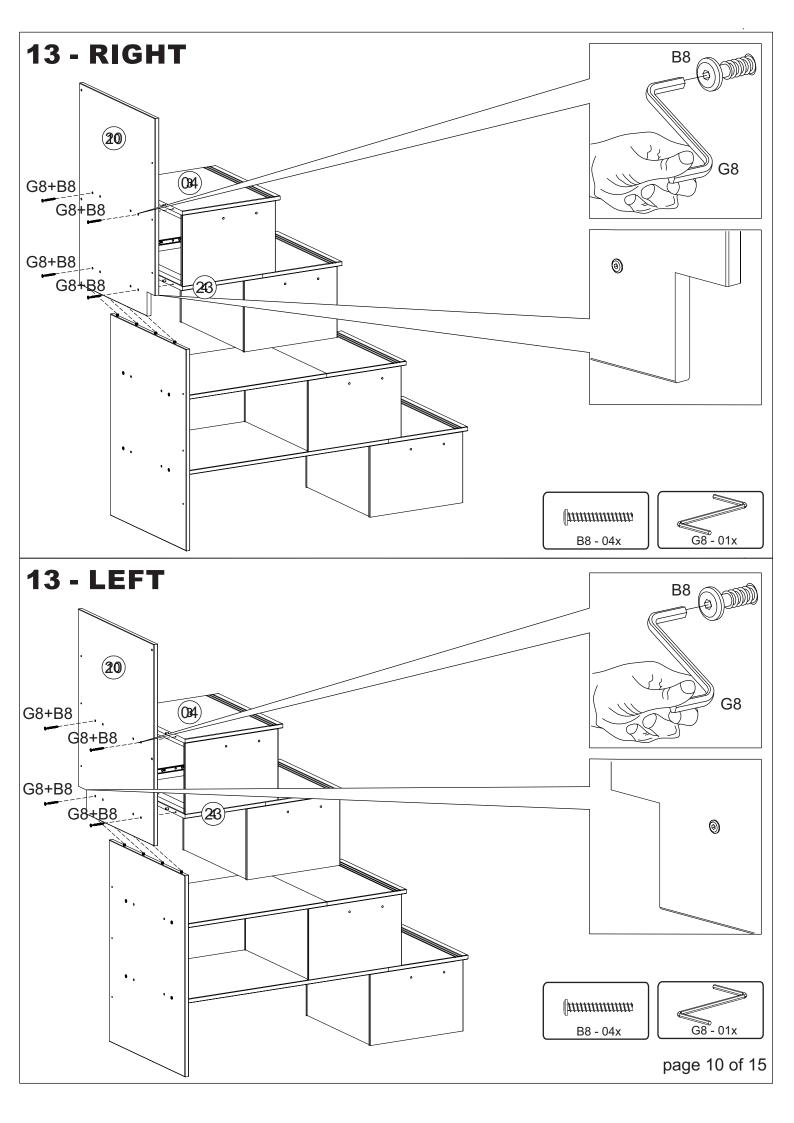

|         | ŗ    | bage 4 of |





















## **BEDDING SPECIFICATION**

- Always use the recommended size mattress or mattress support or both, to help prevent the likelihood of entrapment or falls.

- All bunk beds are supplied with a complete slat kit, so there is no need for a foundation or bunkie board.

#### **BED MATTRESS SPECIFICATIONS**

#### TWIN OVER TWIN

Upper Bunk: Only use a mattress that is 74" - 75" long and 37 1/2" - 38 1/2" wide on the upper bunk.

- Ensure thickness of mattress and foundation combined does not exceed 9".

Lower Bunk: Only use a mattress that is 74" - 75" long and 37 1/2" - 38 1/2" wide on the lower bunk.

#### TWIN OVER FULL

Upper Bunk: Only use a mattress that is 74" - 75" long and 37 1/2" - 38 1/2" wide on the upper bunk.

- Ensure thickness of mattress and foundation combined does