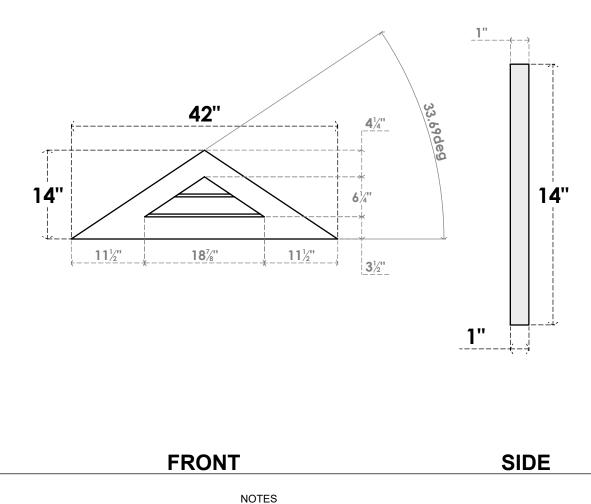

42"W X 14"H TRIANGLE SURFACE MOUNT PVC GABLE VENT 8/12 PITCH: NON-FUNCTIONAL, W/ 3-1/2"W X 1"P STANDARD FRAME

LOUVER HEIGHT: 3 1/8" LOUVER QTY: 2

**EKENA MILLWORK** 2300 WEST MAIN ST. CLARKSVILLE, TX 75426 TOLL FREE: 866-607-0453 WWW.EKENAMILLWORK.COM 1. INSTALLATION TO BE COMPLETED IN ACCORDANCE WITH MANUFACTURER'S SPECIFICATIONS. 2. DRAWING MAY NOT BE TO SCALE