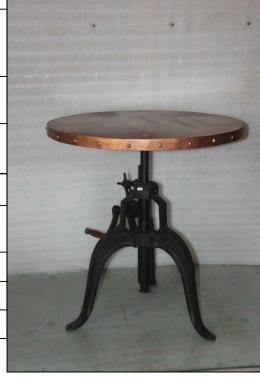

plete overall cleaning.

- \* Please make sure that you have all parts indicated before you begin assembly of this item
- \* This item should be assembled on a soft surface to prevent scratching the finish during assembly
- \* This item may require periodic tightening

## Part List & Hardware List

Product Dimensions: 30.31"W X 30.31"D X 31.50"H

| Piece | Picture | Description    | Qty.  |
|-------|---------|----------------|-------|
| A     |         | Adjustable Rod | 1 Pcs |
| В     |         | Leg            | 2 Pcs |
| С     |         | Тор            | 1 Pcs |
| D     |         | Handle         | 1 Pcs |
| Е     |         | Flying SCrew   | 1 Pcs |
| H1    |         | Allenkey Screw | 6 Pcs |
| H2    | 0       | Washer         | 6 Pcs |
| НЗ    |         | Allenkey       | 1 Pcs |



## **PREPARATION**

Before beginning assembly of product, make sure all parts are present. Compare parts with package contents list and hardware contents list.

If any part is missing or damaged, do not attempt to assemble the product. Estimated Assembly Time: 10 minutes.