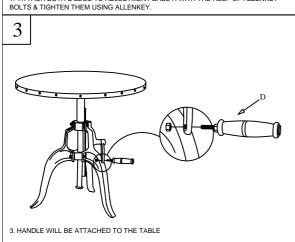

List & Hardware List

Product Dimensions: 30.31"W X 30.31"D X 31.50"H

| Piece | Picture | Description    | Qty.  |
|-------|---------|----------------|-------|
| A     |         | Adjustable Rod | 1 Pcs |
| В     |         | Leg            | 2 Pcs |
| С     |         | Тор            | 1 Pcs |
| D     |         | Handle         | 1 Pcs |
| Е     |         | Flying SCrew   | 1 Pcs |
| H1    |         | Allenkey Screw | 6 Pcs |
| H2    | 0       | Washer         | 6 Pcs |
| НЗ    |         | Allenkey       | 1 Pcs |



## **PREPARATION**

Before beginning assembly of product, make sure all parts are present. Compare parts with package contents list and hardware contents list.

If any part is missing or damaged, do not attempt to assemble the product. Estimated Assembly Time: 10 minutes.