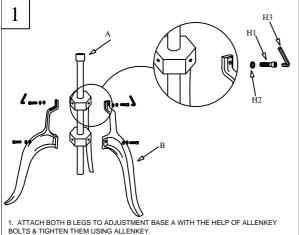

t List & Hardware List

Product Dimensions: 30.31"W X 30.31"D X 31.50"H

| Piece | Picture | Description    | Qty.  |
|-------|---------|----------------|-------|
| A     |         | Adjustable Rod | 1 Pcs |
| В     |         | Leg            | 2 Pcs |
| С     |         | Тор            | 1 Pcs |
| D     |         | Handle         | 1 Pcs |
| Е     |         | Flying SCrew   | 1 Pcs |
| H1    |         | Allenkey Screw | 6 Pcs |
| H2    | 0       | Washer         | 6 Pcs |
| НЗ    |         | Allenkey       | 1 Pcs |



## **PREPARATION**

Before beginning assembly of product, make sure all parts are present. Compare parts with package contents list and hardware contents list.

If any part is missing or damaged, do not attempt to assemble the product. Estimated Assembly Time: 10 minutes.