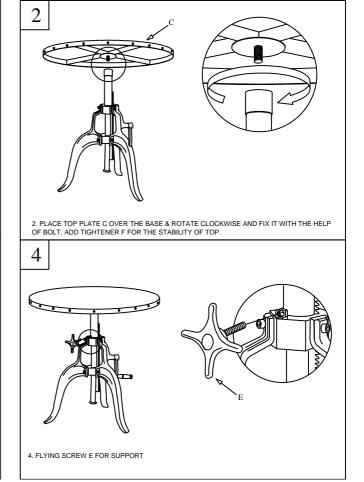

st & Hardware List

Product Dimensions: 30.31"W X 30.31"D X 31.50"H

| Piece | Picture | Description    | Qty.  |
|-------|---------|----------------|-------|
| A     |         | Adjustable Rod | 1 Pcs |
| В     |         | Leg            | 2 Pcs |
| С     |         | Тор            | 1 Pcs |
| D     |         | Handle         | 1 Pcs |
| Е     |         | Flying SCrew   | 1 Pcs |
| H1    |         | Allenkey Screw | 6 Pcs |
| H2    | 0       | Washer         | 6 Pcs |
| НЗ    |         | Allenkey       | 1 Pcs |



## **PREPARATION**

Before beginning assembly of product, make sure all parts are present. Compare parts with package contents list and hardware contents list.

If any part is missing or damaged, do not attempt to assemble the product. Estimated Assembly Time: 10 minutes.