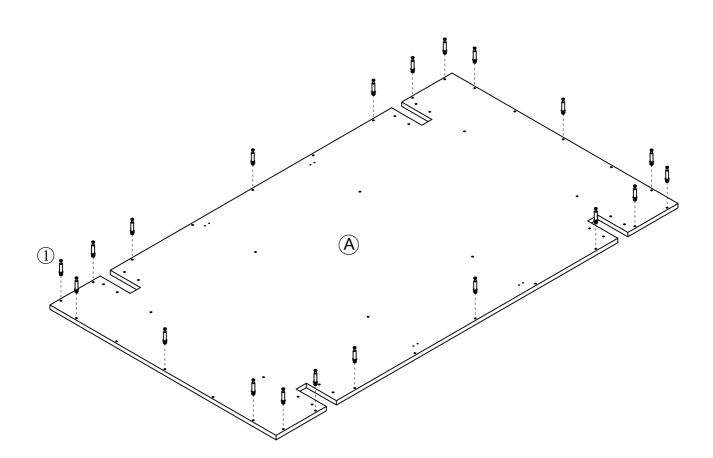

#### Step 1

Make sure the pins are installed correctly as shown with the "check mark" below:

Below shows how the pins are used to assemble the panels together.

**FIGURE A** 

| Product Name: | Oak Finish MDF Wood Black Metal Dining Table |
|---------------|----------------------------------------------|
|               |                                              |