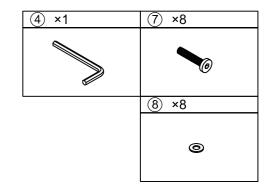

| Product Name: | Oak Finish MDF Wood Black Metal Dining Table |
|---------------|----------------------------------------------|
|               |                                              |

Step 8