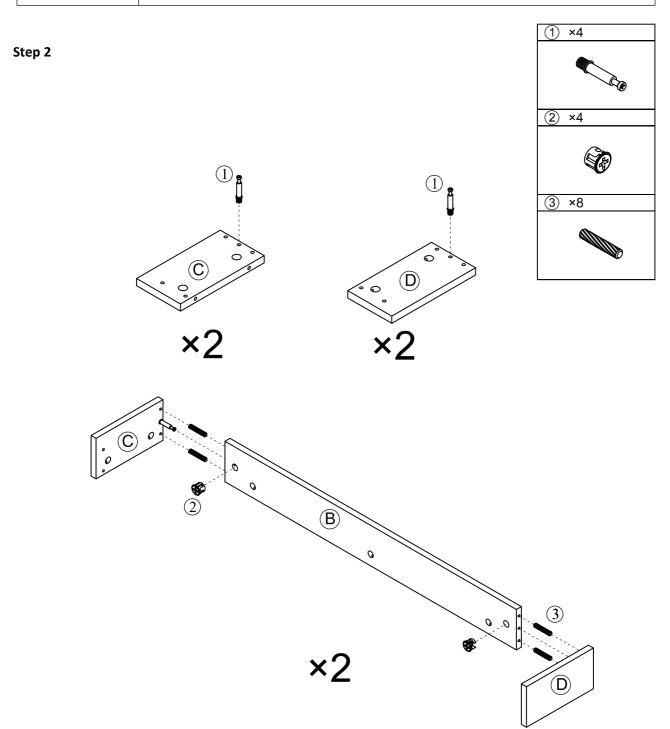

#### Hardware:

| ① ×24      | ② ×24    | ③ ×16    | ④ ×1 | ⑤ ×4 | ⑥ ×16 |
|------------|----------|----------|------|------|-------|
|            |          |          |      | 0 0  | •••   |
| ⑦ ×8       | 8 ×8     | ⑨ ×32    |      |      |       |
| <b>\</b> @ | <b>©</b> | <b>©</b> |      |      |       |

| Product Name: | Oak Finish MDF Wood Black Metal Dining Table |
|---------------|----------------------------------------------|
|               |                                              |

Step 3