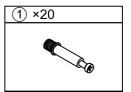

#### Hardware:

| ① ×24      | ② ×24    | ③ ×16    | ④ ×1 | ⑤ ×4 | ⑥ ×16 |
|------------|----------|----------|------|------|-------|
|            |          |          |      | 0 0  | •••   |
| ⑦ ×8       | 8 ×8     | ⑨ ×32    |      |      |       |
| <b>\</b> @ | <b>©</b> | <b>©</b> |      |      |       |