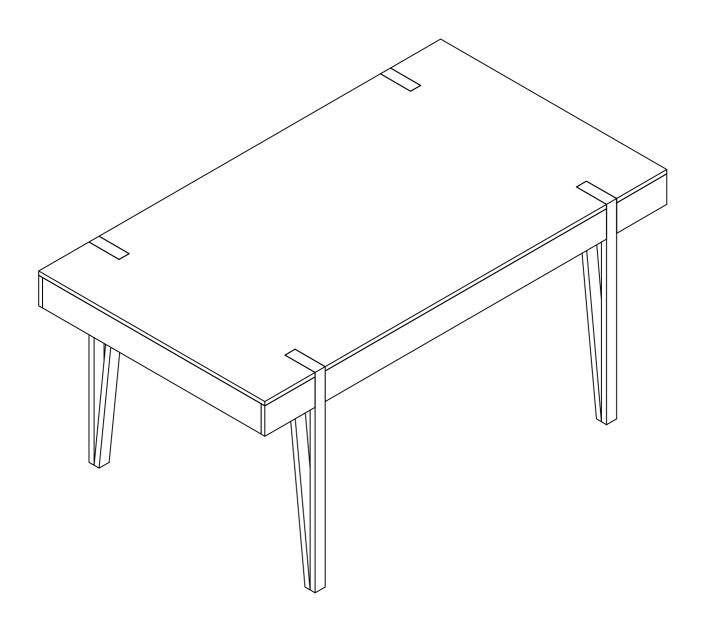

Step 4

| Product Name: | Oak Finish MDF Wood Black Metal Dining Table |
|---------------|----------------------------------------------|
|               |                                              |