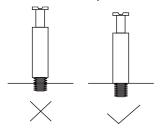

#### Step 1

Make sure the pins are installed correctly as shown with the "check mark" below:

Below shows how the pins are used to assemble the panels together.

**FIGURE A** 

| Product Name: | Oak Finish MDF Wood Black Metal Dining Table |
|---------------|----------------------------------------------|
|               |                                              |