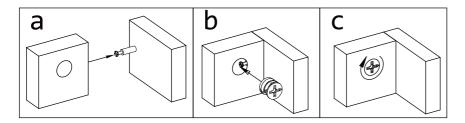

#### Step 1

Make sure the pins are installed correctly as shown with the "check mark" below:

Below shows how the pins are used to assemble the panels together.

**FIGURE A** 

| Product Name: | Oak Finish MDF Wood Black Metal Dining Table |
|---------------|----------------------------------------------|
|               |                                              |