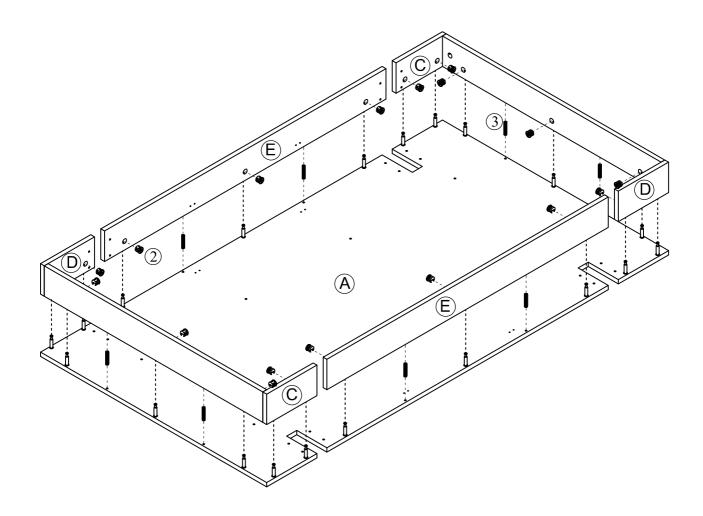

| Product Name: | Oak Finish MDF Wood Black Metal Dining Table |
|---------------|----------------------------------------------|
|               |                                              |

Step 3