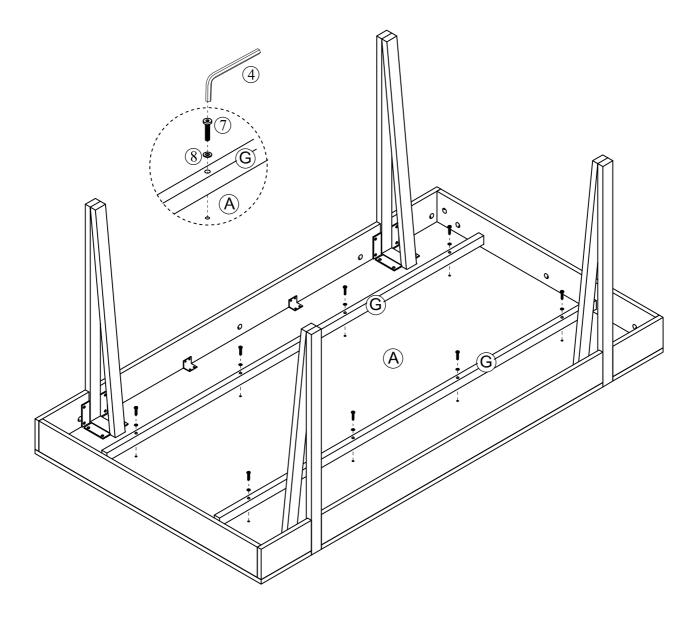

| Product Name: | Oak Finish MDF Wood Black Metal Dining Table |
|---------------|----------------------------------------------|
|               |                                              |

Step 8