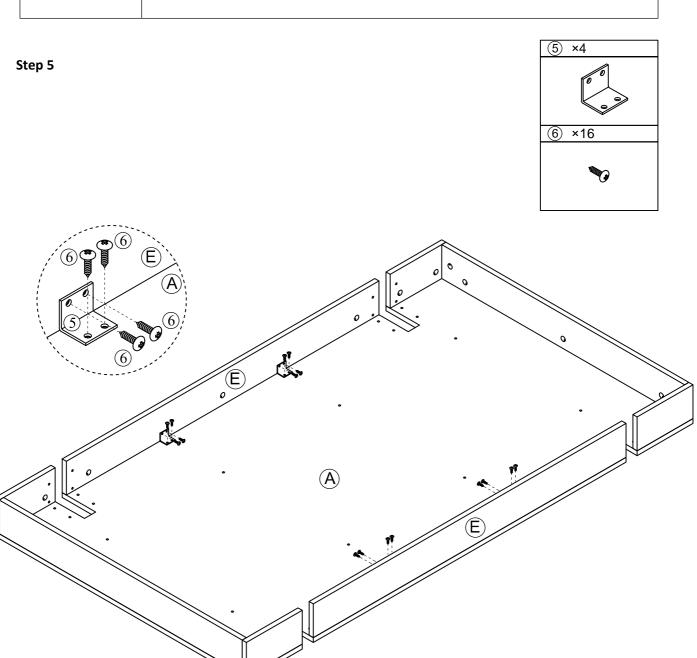

Step 4

| Product Name: | Oak Finish MDF Wood Black Metal Dining Table |
|---------------|----------------------------------------------|
|               |                                              |