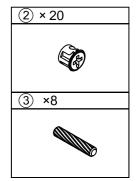

#### Hardware:

| ① ×24      | ② ×24    | ③ ×16    | ④ ×1 | ⑤ ×4 | ⑥ ×16 |
|------------|----------|----------|------|------|-------|
|            |          |          |      | 0 0  | •••   |
| ⑦ ×8       | 8 ×8     | ⑨ ×32    |      |      |       |
| <b>\</b> @ | <b>©</b> | <b>©</b> |      |      |       |