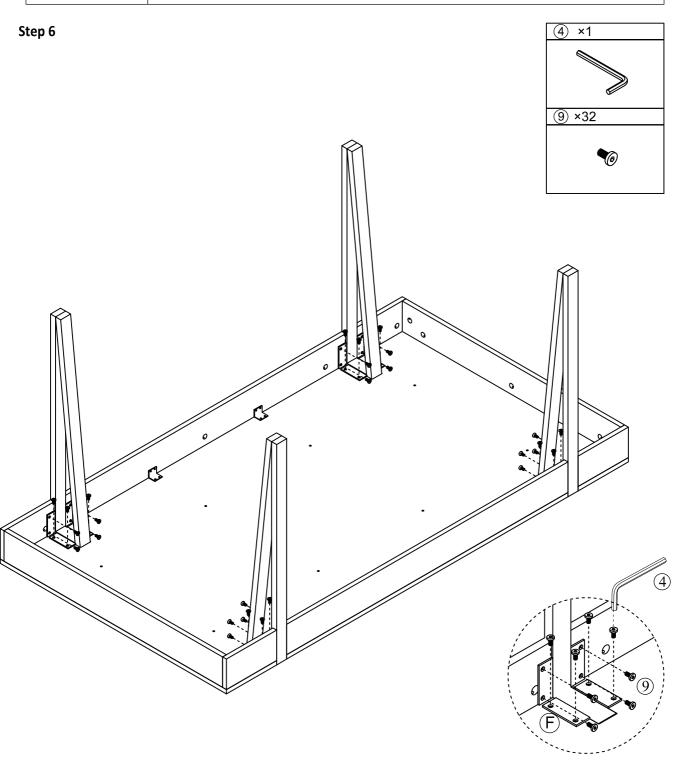

| Product Name: | Oak Finish MDF Wood Black Metal Dining Table |
|---------------|----------------------------------------------|
|               |                                              |

| Product Name: | Oak Finish MDF Wood Black Metal Dining Table |
|---------------|----------------------------------------------|
| #:            |                                              |