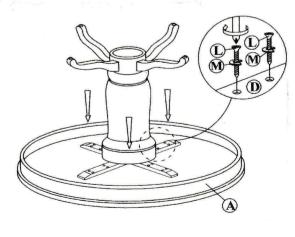

\* Extra Hardware For Spare Use

- a) With the assistance of another person, place Table Top (A) bottom side-up on a material that does not scratch or damage surface of the top side
- b) Remove the pre-assembled Mounting Rail (D) from the Table Top (A) by unscrewing the wood screws