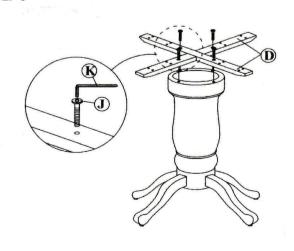

|    | PARTS LIST      |        |       |
|----|-----------------|--------|-------|
| NO | DESCRIPYION     |        | QTY   |
| A  | TABLE TOP       |        | 1 PC  |
| В  | PEDESTAL COLUMN | 0) ))) | 1 PC  |
| C  | PEDESTAL LEG    |        | 4 PCS |
| D  | MOUNTING RAIL   |        | 1 SET |

| NO | DESCRIPTION         |          | QTY    | EXTRA |
|----|---------------------|----------|--------|-------|
| E  | HEX NUT             | 0        | 8 PCS  | 1 PC  |
| F  | SPRING WASHER       | 0        | 8 PCS  | 1 PC  |
| G  | FLAT WASHER (BIG)   | 0        | 8 PCS  | 1 PC  |
| Н  | WRENCH              | E = 3    | 1 PC   |       |
| 1  | AJUSTABLE           | -0       | 4 PCS  |       |
| J  | JCBC BOLT           |          | 4 PCS  | 1 PC  |
| K  | ALLEN KEY           |          | 1 PC   | 2     |
| L  | WOOD SCREW          | <b>-</b> | 16 PCS | 1 P.C |
| M  | FLAT WASHER (SMALL) |          | 16 PCS | 1 PC  |