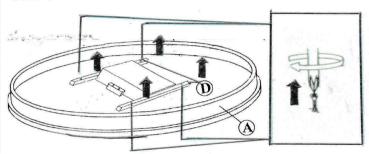

|    | PARTS LIST      |        |       |
|----|-----------------|--------|-------|
| NO | DESCRIPYION     |        | QTY   |
| A  | TABLE TOP       |        | 1 PC  |
| В  | PEDESTAL COLUMN | 0) ))) | 1 PC  |
| C  | PEDESTAL LEG    |        | 4 PCS |
| D  | MOUNTING RAIL   |        | 1 SET |

| NO | DESCRIPTION         |          | QTY    | EXTRA |
|----|---------------------|----------|--------|-------|
| E  | HEX NUT             | 0        | 8 PCS  | 1 PC  |
| F  | SPRING WASHER       | 0        | 8 PCS  | 1 PC  |
| G  | FLAT WASHER (BIG)   | 0        | 8 PCS  | 1 PC  |
| Н  | WRENCH              | E = 3    | 1 PC   |       |
| 1  | AJUSTABLE           | -0       | 4 PCS  |       |
| J  | JCBC BOLT           |          | 4 PCS  | 1 PC  |
| K  | ALLEN KEY           |          | 1 PC   | 2     |
| L  | WOOD SCREW          | <b>-</b> | 16 PCS | 1 P.C |
| M  | FLAT WASHER (SMALL) |          | 16 PCS | 1 PC  |