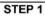

\* Extra Hardware For Spare Use

- a) With the assistance of another person, place Table Top (A) bottom side-up on a material that does not scratch or damage surface of the top side
- b) Remove the pre-assembled Mounting Rail (D) from the Table Top (A) by unscrewing the wood screws