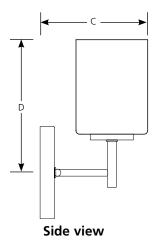

#### **Bath & Vanity** Incandescent Type Finish Catalog Black Polished **Dimensions (Inches)** Nickel Lamping No. В С Α D 1 (m) 100w 5-1/8 9-3/4 6 7-1/4