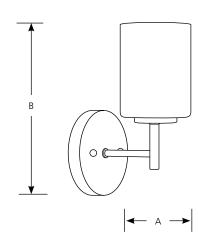

#### **Bath & Vanity** Incandescent Type Finish Catalog Black Polished **Dimensions (Inches)** Nickel Lamping No. В С Α D 1 (m) 100w 5-1/8 9-3/4 6 7-1/4