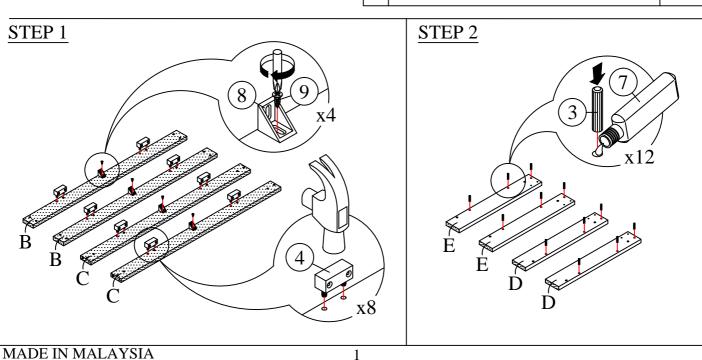

8 PCS

8 PCS

**()** 

61

• Keep all hardware parts out of reach of children.

|            |                            | <u>Each</u> | ttem |                              |          |        |
|------------|----------------------------|-------------|------|------------------------------|----------|--------|
| PARTS LIST |                            |             |      | HARDWARE LIST                |          |        |
| NO         | COMPONENT                  | QTY         | NO   | DESCRIPTION                  |          | QTY    |
| A          | TOP PANEL                  | 1 PC        | 1    | CHIPBOARD SCREW<br>M4 x 45MM | Ø        | 12 PCS |
| В          | FRONT & BACK SUPPORT PANEL | 2 PCS       | 2    | PH TAPPING SCREW<br>#8 x 1"  | 0        | 12 PCS |
| С          | SIDE SUPPORT PANEL         | 2 PCS       | 3    | WOODEN DOWEL<br>M6 x 30MM    |          | 12 PCS |
| D          | LEFT LEG PANEL             | 2 PCS       | 4    | BRACKET                      | <b>S</b> | 8 PCS  |
| Е          | RIGHT LEG PANEL            | 2 PCS       | 5    | CSK SCREW<br>#8 x 1"         | 6        | 16 PCS |
| F          | LEFT LEG SUPPORT PANEL     | 2 PCS       | 6    | STICKER                      |          | 8 PCS  |
| G          | RIGHT LEG SUPPORT PANEL    | 2 PCS       | 7    | WHITE GLUE                   | <b>D</b> | 1 PC   |
|            |                            |             | 8    | L-BRACKET                    | Ø        | 4 PCS  |
|            |                            |             |      | CHIPBOARD SCREW              | A        | 8 PCS  |