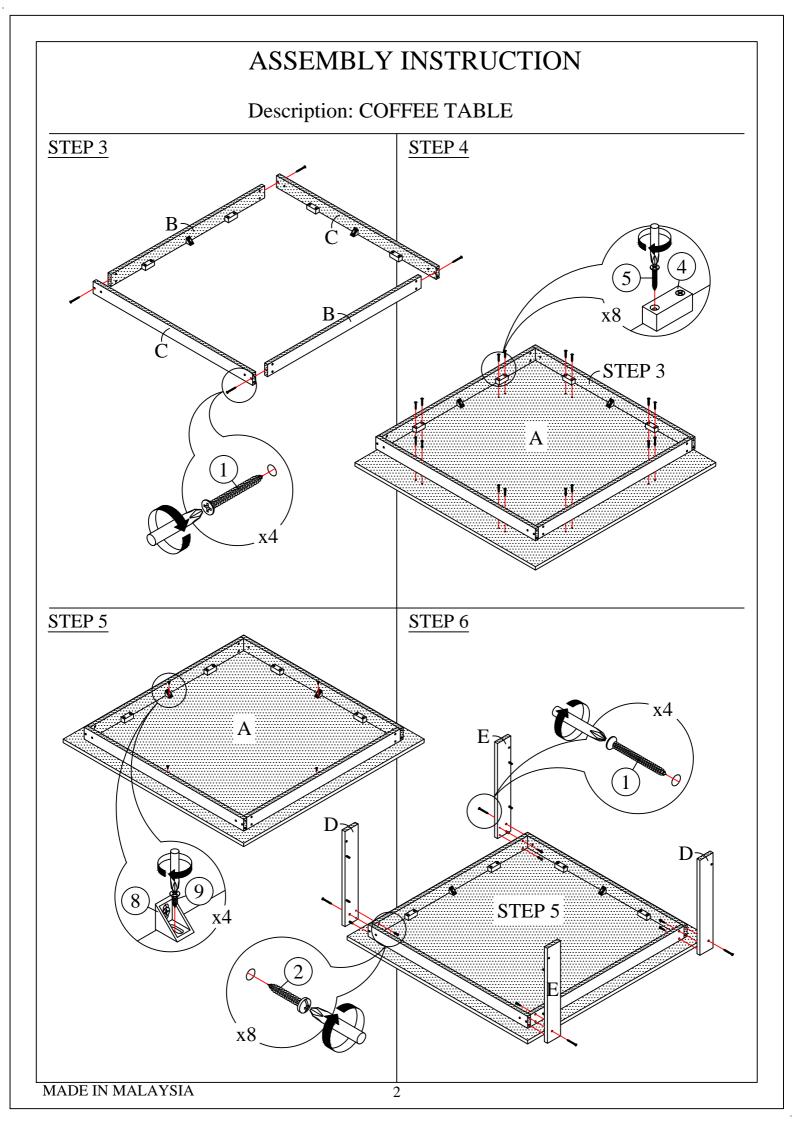

8 PCS

8 PCS

**()** 

61

• Keep all hardware parts out of reach of children.

|            |                            | <u>Each</u> | ttem |                              |          |        |
|------------|----------------------------|-------------|------|------------------------------|----------|--------|
| PARTS LIST |                            |             |      | HARDWARE LIST                |          |        |
| NO         | COMPONENT                  | QTY         | NO   | DESCRIPTION                  |          | QTY    |
| A          | TOP PANEL                  | 1 PC        | 1    | CHIPBOARD SCREW<br>M4 x 45MM | Ø        | 12 PCS |
| В          | FRONT & BACK SUPPORT PANEL | 2 PCS       | 2    | PH TAPPING SCREW<br>#8 x 1"  | 0        | 12 PCS |
| С          | SIDE SUPPORT PANEL         | 2 PCS       | 3    | WOODEN DOWEL<br>M6 x 30MM    |          | 12 PCS |
| D          | LEFT LEG PANEL             | 2 PCS       | 4    | BRACKET                      | <b>S</b> | 8 PCS  |
| Е          | RIGHT LEG PANEL            | 2 PCS       | 5    | CSK SCREW<br>#8 x 1"         | 6        | 16 PCS |
| F          | LEFT LEG SUPPORT PANEL     | 2 PCS       | 6    | STICKER                      |          | 8 PCS  |
| G          | RIGHT LEG SUPPORT PANEL    | 2 PCS       | 7    | WHITE GLUE                   | <b>D</b> | 1 PC   |
|            |                            |             | 8    | L-BRACKET                    | Ø        | 4 PCS  |
|            |                            |             |      | CHIPBOARD SCREW              | A        | 8 PCS  |