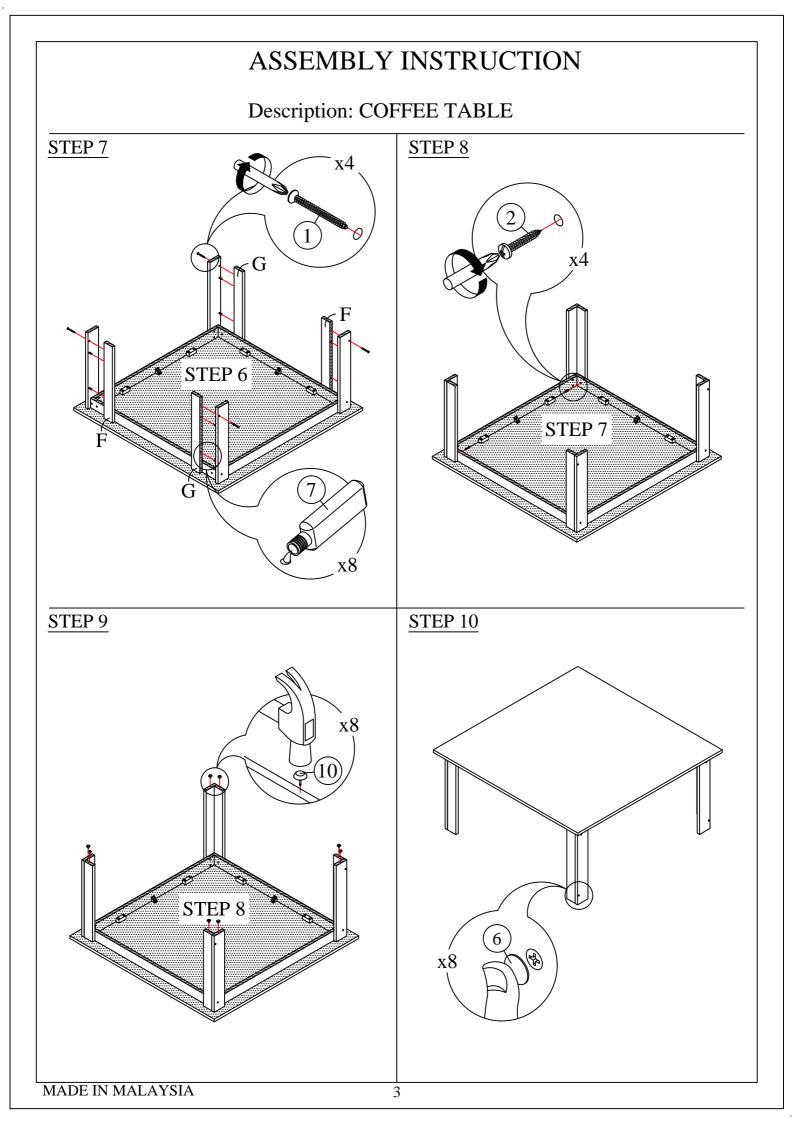

8 PCS

8 PCS

**()** 

61

• Keep all hardware parts out of reach of children.

|            |                            | <u>Each</u> | ttem |                              |          |        |
|------------|----------------------------|-------------|------|------------------------------|----------|--------|
| PARTS LIST |                            |             |      | HARDWARE LIST                |          |        |
| NO         | COMPONENT                  | QTY         | NO   | DESCRIPTION                  |          | QTY    |
| A          | TOP PANEL                  | 1 PC        | 1    | CHIPBOARD SCREW<br>M4 x 45MM | Ø        | 12 PCS |
| В          | FRONT & BACK SUPPORT PANEL | 2 PCS       | 2    | PH TAPPING SCREW<br>#8 x 1"  | 0        | 12 PCS |
| С          | SIDE SUPPORT PANEL         | 2 PCS       | 3    | WOODEN DOWEL<br>M6 x 30MM    |          | 12 PCS |
| D          | LEFT LEG PANEL             | 2 PCS       | 4    | BRACKET                      | <b>S</b> | 8 PCS  |
| Е          | RIGHT LEG PANEL            | 2 PCS       | 5    | CSK SCREW<br>#8 x 1"         | 6        | 16 PCS |
| F          | LEFT LEG SUPPORT PANEL     | 2 PCS       | 6    | STICKER                      |          | 8 PCS  |
| G          | RIGHT LEG SUPPORT PANEL    | 2 PCS       | 7    | WHITE GLUE                   | <b>D</b> | 1 PC   |
|            |                            |             | 8    | L-BRACKET                    | Ø        | 4 PCS  |
|            |                            |             |      | CHIPBOARD SCREW              | A        | 8 PCS  |

10

M3.5 x 12MM

GLIDE

MADE IN MALAYSIA