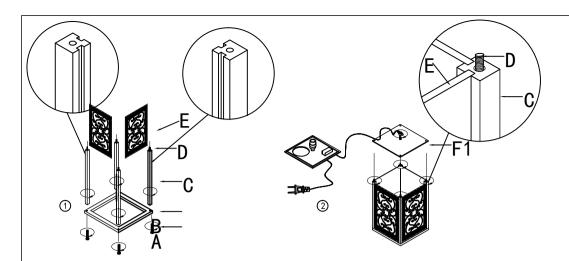

1. Carefully unpack all parts from the packaging and place them on a flat/smooth surface. Be sure to remove all the packaging materials from the lamp. Insert and tighten screw (A) into frame(B) and short pole(C). Then slide the shade(E) into short pole(C).

2.Put the lamp holder (F1) on short pole(C) and tighten by stud bolt (D) Please note: Make sure the lamp holder (F1) is tightly attached on short pole(C) before tighten stud bolt(D)

3. Screw and tighten long pole(G) and Board(H) by Screw(D)