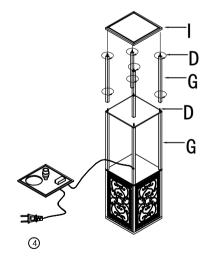

4. Screw and tighten long Pole(G) and Board (I) by screw(D)

the clip(K) on the pole to secure the wire, your lamp is ready to use.

5. Screw short Poles(C) on Board(I), slide the shade(E) into short pole(C) then insert and tighten screw (D) into lamp holder(F2) and short pole(C). Place fabric(M) on legs(J) and tighten on lamp holder(F2)