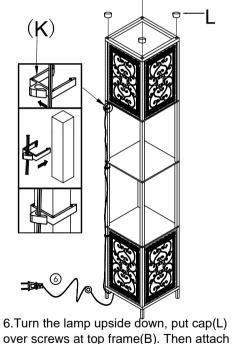

4. Screw and tighten long Pole(G) and Board (I) by screw(D)

the clip(K) on the pole to secure the wire, your lamp is ready to use.

5. Screw short Poles(C) on Board(I), slide the shade(E) into short pole(C) then insert and tighten screw (D) into lamp holder(F2) and short pole(C). Place fabric(M) on legs(J) and tighten on lamp holder(F2)