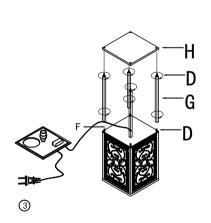

2.Put the lamp holder (F1) on short pole(C) and tighten by stud bolt (D) Please note: Make sure the lamp holder (F1) is tightly attached on short pole(C) before tighten stud bolt(D)

3. Screw and tighten long pole(G) and Board(H) by Screw(D)

4. Screw and tighten long Pole(G) and Board (I) by screw(D)

the clip(K) on the pole to secure the wire, your lamp is ready to use.

5. Screw short Poles(C) on Board(I), slide the shade(E) into short pole(C) then insert and tighten screw (D) into lamp holder(F2) and short pole(C). Place fabric(M) on legs(J) and tighten on lamp holder(F2)