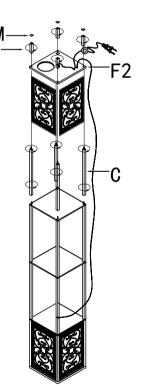

1. Carefully unpack all parts from the packaging and place them on a flat/smooth surface. Be sure to remove all the packaging materials from the lamp. Insert and tighten screw (A) into frame(B) and short pole(C). Then slide the shade(E) into short pole(C).

2.Put the lamp holder (F1) on short pole(C) and tighten by stud bolt (D) Please note: Make sure the lamp holder (F1) is tightly attached on short pole(C) before tighten stud bolt(D)

3. Screw and tighten long pole(G) and Board(H) by Screw(D)

4. Screw and tighten long Pole(G) and Board (I) by screw(D)

the clip(K) on the pole to secure the wire, your lamp is ready to use.

5. Screw short Poles(C) on Board(I), slide the shade(E) into short pole(C) then insert and tighten screw (D) into lamp holder(F2) and short pole(C). Place fabric(M) on legs(J) and tighten on lamp holder(F2)