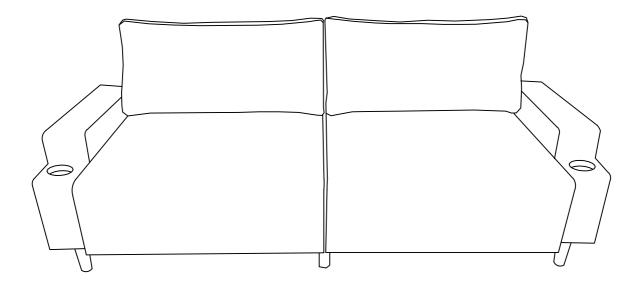

# **Assembly Instruction**



### Trouble Shooting:

Missing / Wrong /Broken parts and installation issues



Send email with your question,pic and order No. to support@idealhouse.vip



Respond within 24 hours



Issue resolved

### Part list

| А | 1 pc  | В | 1 pc  |
|---|-------|---|-------|
| С | 2 pcs | D | 1 pc  |
| E | 1 pc  | F | 2 pcs |
| G | 2 pcs | Н | 4 pcs |

## Hardware list

| 1 | <b>TIMIN</b> | M8*40MM | 2 pcs |
|---|--------------|---------|-------|
| 3 |              |         | 4 pcs |
|   |              |         |       |
|   |              |         |       |

| 2 | <b>™</b> M8*20MM | 4 pcs |
|---|------------------|-------|
| 4 | M5*65            | 1 pc  |
|   |                  |       |
|   |                  |       |





### Step 1: Install 4 sofa legs





### Step 2: Attach sofa cushion