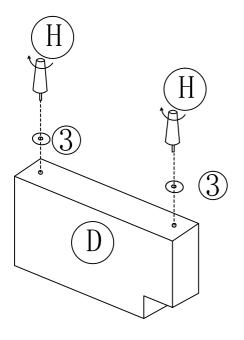

# **Assembly Instruction**



### Trouble Shooting:

Missing / Wrong /Broken parts and installation issues



Send email with your question,pic and order No. to support@idealhouse.vip



Respond within 24 hours



Issue resolved

### Part list

| А | 1 pc  | В | 1 pc  |
|---|-------|---|-------|
| С | 2 pcs | D | 1 pc  |
| E | 1 pc  | F | 2 pcs |
| G | 2 pcs | Н | 4 pcs |

## Hardware list

| 1 | <b>TIMIN</b> | M8*40MM | 2 pcs |
|---|--------------|---------|-------|
| 3 |              |         | 4 pcs |
|   |              |         |       |
|   |              |         |       |

| 2 | <b>™</b> M8*20MM | 4 pcs |
|---|------------------|-------|
| 4 | M5*65            | 1 pc  |
|   |                  |       |
|   |                  |       |





### Step 1: Install 4 sofa legs





### Step 2: Attach sofa cushions

| 1              | 4          |
|----------------|------------|
| <b>M8*40MM</b> | Ш<br>М5*65 |
| 2PCS           | 1PC        |









### Step 5 Insert the backrest into the seat cushion



Step 6



#### INTRODUCTION

Thank you for purchasing our products. Committed to providing customers with the best quality products and service has always been our lifelong goal.

Before using the product, please read this instruction manual carefully to ensure correct use. Keep the instruction manual in a place where the user can find it at any time.

#### **PRECAUTIONS**

- 1. The package contains several components and accessories, each labeled with a letter or number. Before using any product, check labels carefully. To prevent accidents, keep children and an