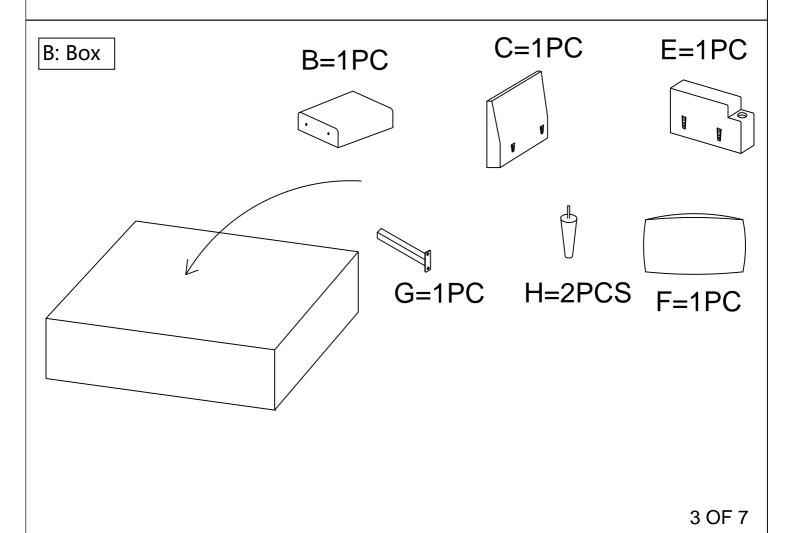

### Part list

| А | 1 pc  | В | 1 pc  |
|---|-------|---|-------|
| С | 2 pcs | D | 1 pc  |
| E | 1 pc  | F | 2 pcs |
| G | 2 pcs | Н | 4 pcs |

## Hardware list

| 1 | <b>TIMIN</b> | M8*40MM | 2 pcs |
|---|--------------|---------|-------|
| 3 |              |         | 4 pcs |
|   |              |         |       |
|   |              |         |       |

| 2 | <b>™</b> M8*20MM | 4 pcs |
|---|------------------|-------|
| 4 | M5*65            | 1 pc  |
|   |                  |       |
|   |                  |       |