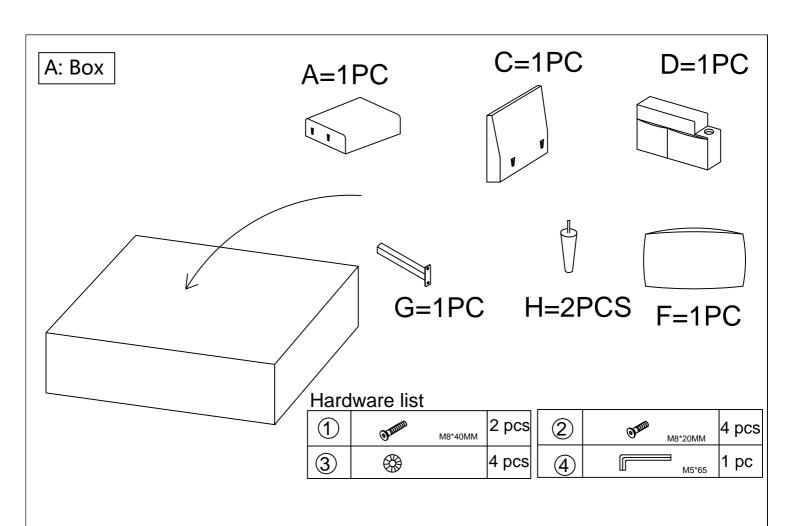

### Part list

| А | 1 pc  | В | 1 pc  |
|---|-------|---|-------|
| С | 2 pcs | D | 1 pc  |
| E | 1 pc  | F | 2 pcs |
| G | 2 pcs | Н | 4 pcs |

## Hardware list

| 1 | <b>TIMIN</b> | M8*40MM | 2 pcs |
|---|--------------|---------|-------|
| 3 |              |         | 4 pcs |
|   |              |         |       |
|   |              |         |       |

| 2 | <b>™</b> M8*20MM | 4 pcs |
|---|------------------|-------|
| 4 | M5*65            | 1 pc  |
|   |                  |       |
|   |                  |       |