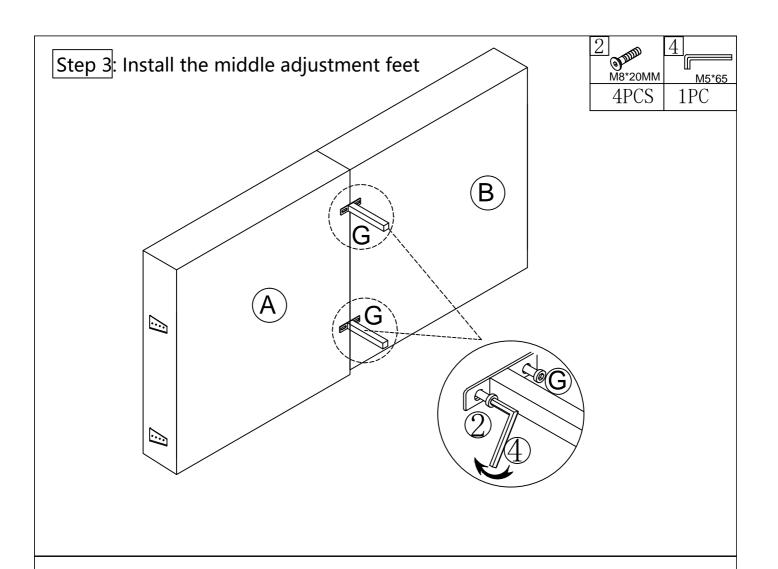

| 2 | <b>™</b> M8*20MM | 4 pcs |
|---|------------------|-------|
| 4 | M5*65            | 1 pc  |
|   |                  |       |
|   |                  |       |