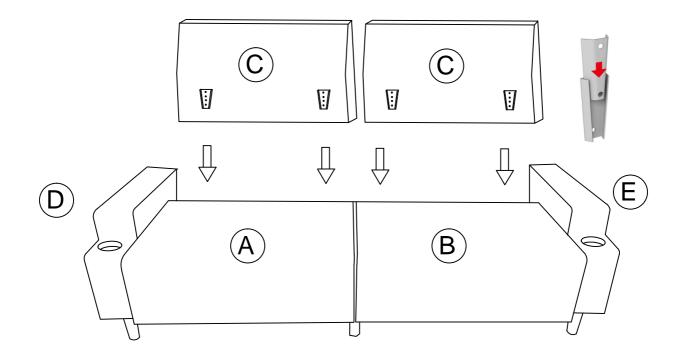

### Step 2: Attach sofa cushions

| 1              | 4          |
|----------------|------------|
| <b>M8*40MM</b> | Ш<br>М5*65 |
| 2PCS           | 1PC        |

### Step 5 Insert the backrest into the seat cushion

Step 6