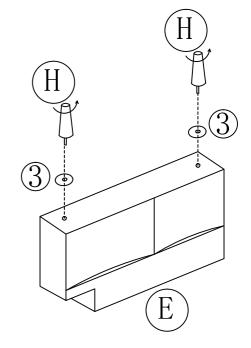

# **Assembly Instruction**



### Trouble Shooting:

Missing / Wrong /Broken parts and installation issues



Send email with your question,pic and order No. to support@idealhouse.vip



Respond within 24 hours



Issue resolved

### Part list

| А | 1 pc  | В | 1 pc  |
|---|-------|---|-------|
| С | 2 pcs | D | 1 pc  |
| E | 1 pc  | F | 2 pcs |
| G | 2 pcs | Н | 4 pcs |

## Hardware list

| 1 | <b>TIMIN</b> | M8*40MM | 2 pcs |
|---|--------------|---------|-------|
| 3 |              |         | 4 pcs |
|   |              |         |       |
|   |              |         |       |

| 2 | <b>™</b> M8*20MM | 4 pcs |
|---|------------------|-------|
| 4 | M5*65            | 1 pc  |
|   |                  |       |
|   |                  |       |





### Step 1: Install 4 sofa legs





### Step 2: Attach sofa cushions

| 1              | 4          |
|----------------|------------|
| <b>M8*40MM</b> | Ш<br>М5*65 |
| 2PCS           | 1PC        |









### Step 5 Insert the backrest into the seat cushion



Step 6



#### INTRODUCTION

Thank you for purchasing our products. Committed to providing customers with the best quality products and service has always been our lifelong goal.

Before using the product, please read this instruction manual carefully to ensure correct use. Keep the instruction manual in a place where the user can find it at any time.

#### **PRECAUTIONS**

- 1. The package contains several components and accessories, each labeled with a letter or number. Before using any product, check labels carefully. To prevent accidents, keep children and anim