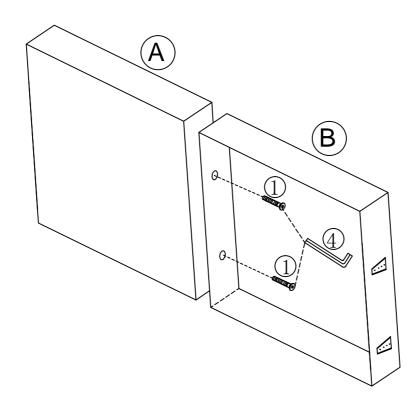

## Hardware list

| 1 | <b>TIMIN</b> | M8*40MM | 2 pcs |
|---|--------------|---------|-------|
| 3 |              |         | 4 pcs |
|   |              |         |       |
|   |              |         |       |

| 2 | <b>™</b> M8*20MM | 4 pcs |
|---|------------------|-------|
| 4 | M5*65            | 1 pc  |
|   |                  |       |
|   |                  |       |