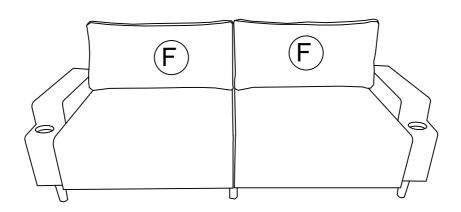

### Step 2: Attach sofa cushions

| 1              | 4          |
|----------------|------------|
| <b>M8*40MM</b> | Ш<br>М5*65 |
| 2PCS           | 1PC        |