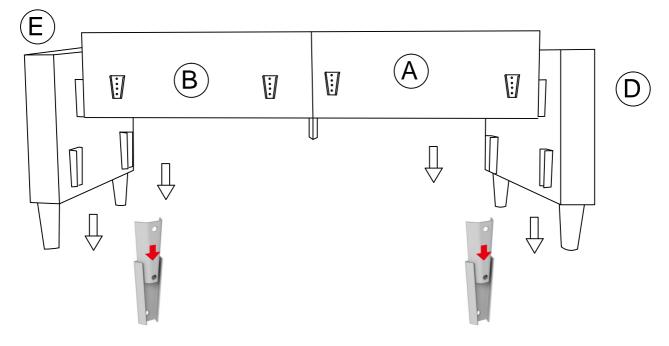

rt@idealhouse.vip



Respond within 24 hours



Issue resolved

### Part list

| А | 1 pc  | В | 1 pc  |
|---|-------|---|-------|
| С | 2 pcs | D | 1 pc  |
| E | 1 pc  | F | 2 pcs |
| G | 2 pcs | Н | 4 pcs |

## Hardware list

| 1 | <b>TIMIN</b> | M8*40MM | 2 pcs |
|---|--------------|---------|-------|
| 3 |              |         | 4 pcs |
|   |              |         |       |
|   |              |         |       |

| 2 | <b>™</b> M8*20MM | 4 pcs |
|---|------------------|-------|
| 4 | M5*65            | 1 pc  |
|   |                  |       |
|   |                  |       |





### Step 1: Install 4 sofa legs





### Step 2: Attach sofa cushions

| 1              | 4          |
|----------------|------------|
| <b>M8*40MM</b> | Ш<br>М5*65 |
| 2PCS           | 1PC        |









### Step 5 Insert the backrest into the seat cushion



Step 6



#### INTRODUCTION

Thank you for purchasing our products. Committed to providing customers with the best quality products and service has always been our lifelong goal.

Before using the product, please read this instruction manual carefully to ensure correct use. Keep the instruction manual in a place where the user can find it at any time.

#### **PRECAUTIONS**

- 1. The package contains several components and accessories, each labeled with a letter or number. Before using any product, check labels carefully. To prevent accidents, keep children and animals away from the work area.
- 2. Make sure you have enough room to place the parts before you start, and assemble the product as close to its final location as possible.