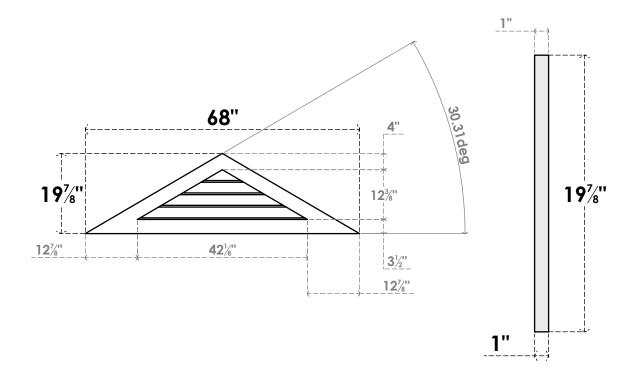

## GVPTR68X2001SN

68"W X 19-7/8"H TRIANGLE SURFACE MOUNT PVC GABLE VENT 7/12 PITCH: NON-FUNCTIONAL, W/ 3-1/2"W X 1"P STANDARD FRAME

**FRONT** 

SIDE

LOUVER HEIGHT: 3 1/8" LOUVER QTY: 4

1. INSTALLATION TO BE COMPLETED IN ACCORDANCE WITH MANUFACTURER'S SPECIFICATIONS. 2. DRAWING MAY NOT BE TO SCALE