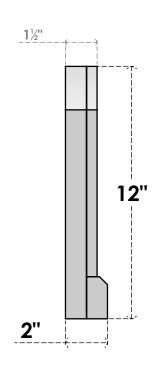

## GVPAR12X1203SF

12"W X 12"H ARCH TOP SURFACE MOUNT PVC GABLE VENT: FUNCTIONAL, W/ 2"W X 2"P **BRICKMOULD SILL FRAME** 

**FRONT** 

SIDE

**VENTING AREA: 4 SQ IN** LOUVER HEIGHT: 2 5/8"

LOUVER QTY: 3

EKENA MILLWORK 2300 WEST MAIN ST. CLARKSVILLE, TX 75426 TOLL FREE: 866-607-0453 WWW.EKENAMILLWORK.COM