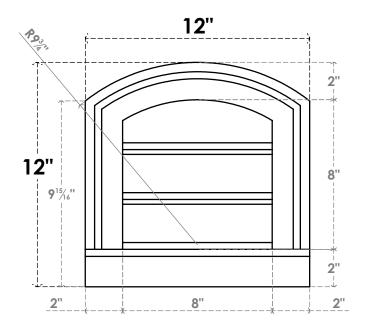

## GVPAR12X1203SF

12"W X 12"H ARCH TOP SURFACE MOUNT PVC GABLE VENT: FUNCTIONAL, W/ 2"W X 2"P **BRICKMOULD SILL FRAME** 

**FRONT** 

SIDE

**VENTING AREA: 4 SQ IN** LOUVER HEIGHT: 2 5/8"

LOUVER QTY: 3

EKENA MILLWORK 2300 WEST MAIN ST. CLARKSVILLE, TX 75426 TOLL FREE: 866-607-0453 WWW.EKENAMILLWORK.COM