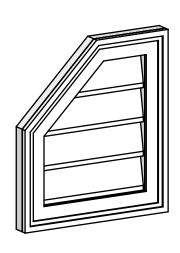

## GVPOL14X1602SN

14"W X 16"H HALF OCTAGON TOP LEFT SURFACE MOUNT PVC GABLE VENT: NON-FUNCTIONAL, W/ 2"W X 1-1/2"P BRICKMOULD FRAME

**FRONT** 

SIDE

LOUVER HEIGHT: 3" LOUVER QTY: 4

EKENA MILLWORK 2300 WEST MAIN ST. CLARKSVILLE, TX 75426 TOLL FREE: 866-607-0453 WWW.EKENAMILLWORK.COM