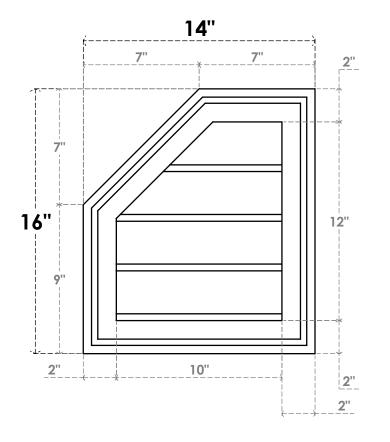

## GVPOL14X1602SN

14"W X 16"H HALF OCTAGON TOP LEFT SURFACE MOUNT PVC GABLE VENT: NON-FUNCTIONAL, W/ 2"W X 1-1/2"P BRICKMOULD FRAME

**FRONT** 

SIDE

LOUVER HEIGHT: 3" LOUVER QTY: 4

EKENA MILLWORK 2300 WEST MAIN ST. CLARKSVILLE, TX 75426 TOLL FREE: 866-607-0453 WWW.EKENAMILLWORK.COM