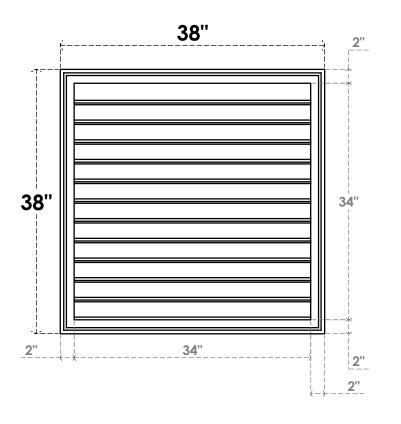

## GVPVE38X3802SF

38"W X 38"H RECTANGLE SURFACE MOUNT PVC GABLE VENT: FUNCTIONAL, W/ 2"W X 1-1/2"P **BRICKMOULD FRAME** 

**VENTING AREA: 93.5 SQ IN** 

LOUVER HEIGHT: 2 7/8"

LOUVER QTY: 12

**FRONT** 

SIDE

EKENA MILLWORK 2300 WEST MAIN ST. CLARKSVILLE, TX 75426 TOLL FREE: 866-607-0453 WWW.EKENAMILLWORK.COM