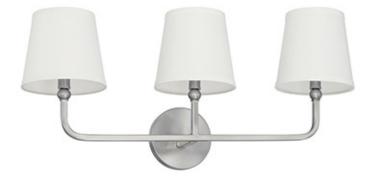

# **3 LIGHT VANITY**

#### Brushed Nickel

Available Finishes: Aged Brass (AD), Brushed Nickel (BN), Matte Black (MB), Polished Nickel (PN)

#### DIMENSIONS

Dimensions: 25.5"W x 12"H x 7.25"E Product Weight: 2.5 lbs. Backplate: 5"W x 5"H x 0.75"E Junction: Ctr/Top: 9.5"; Ctr/Btm: 2.5"

### SHADE DESCRIPTION

White Fabric Stay-Straight Shades Shade Dimensions: 4.5 "W x 6"H