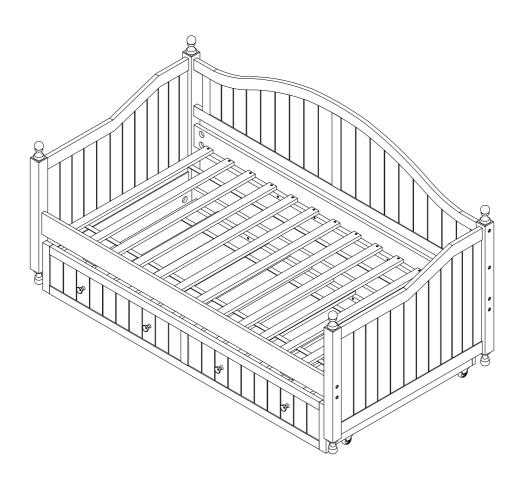

# STEP 6 COMPLETE

INNER SIZE: 79.97" X 39.96"

TRUNDLE INNER SIZE: 75.20" X 39.96"

**Note:** Dimension tolerance ± 5%