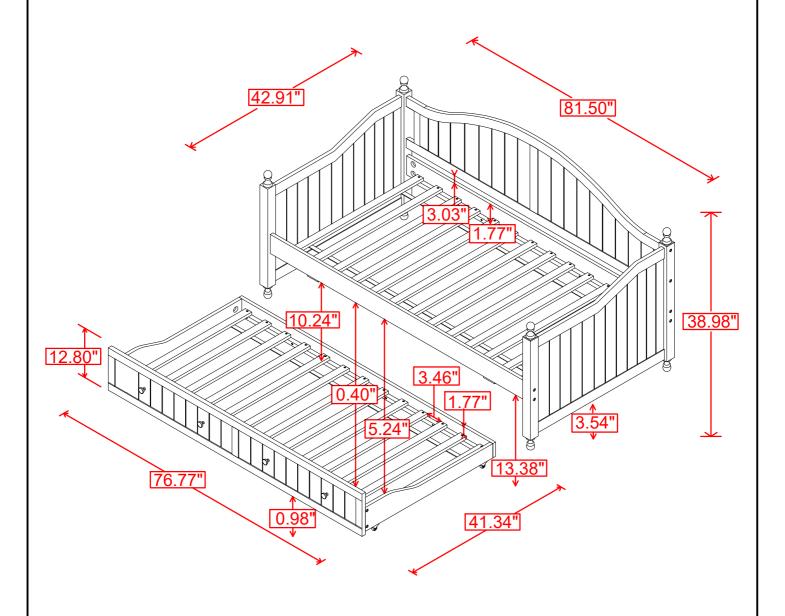

# STEP 6 COMPLETE

INNER SIZE: 79.97" X 39.96"

TRUNDLE INNER SIZE: 75.20" X 39.96"

**Note:** Dimension tolerance ± 5%