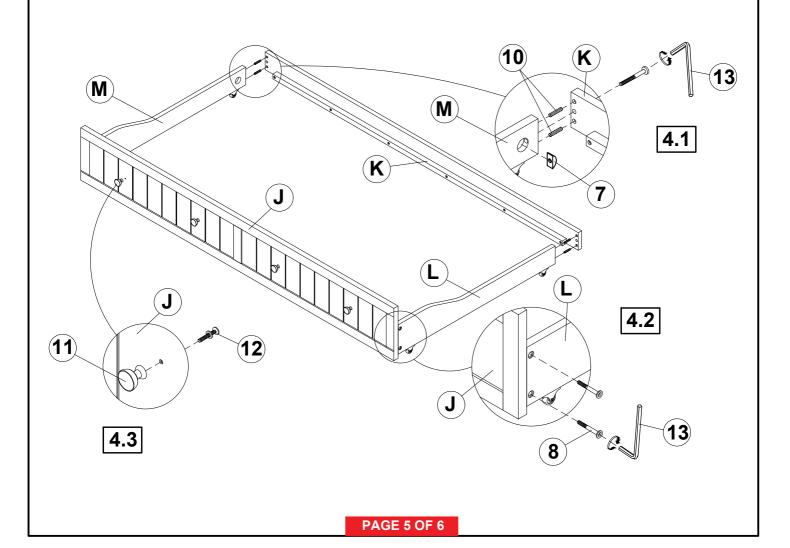

| 4PCS |
|---|-----------------------------------------|------------|-------|----|-----------------------------------------------|-----------------|------|
| 7 | HALF ROUND NUT<br>(1/4 x 22mm - RBW)    |            | 2PCS  | 11 | KNOB<br>(5/32mm - RBW)                        | Ob              | 4PCS |
| 8 | SHORT BOLT<br>(1/4 x 35mm Φ 12L4 - RBW) | (I)        | 4PCS  | 12 | BOLT WITH WASHER<br>(1/4 x 35mm Φ 12L4 - RBW) | () (a) TERROLES | 4PCS |
| 9 | FLAT HEAD SCREW<br>(4 x 30mm - RBW)     | <b>(†)</b> | 26PCS | 13 | ALLEN WRENCH<br>(4 x 57MM - RBW)              |                 | 1PC  |

#### NOTE:

Phillips head screw driver is required in the assembly process; however, manufacturer does not provide this item.

# STEP 1



# STEP 2



PAGE 4 OF 6

# STEP 3



# STEP 4



# STEP 5



# STEP 6 COMPLETE



INNER SIZE: 79.97" X 39.96"

TRUNDLE INNER SIZE: 75.20" X 39.96"



**Note:** Dimension tolerance ± 5%