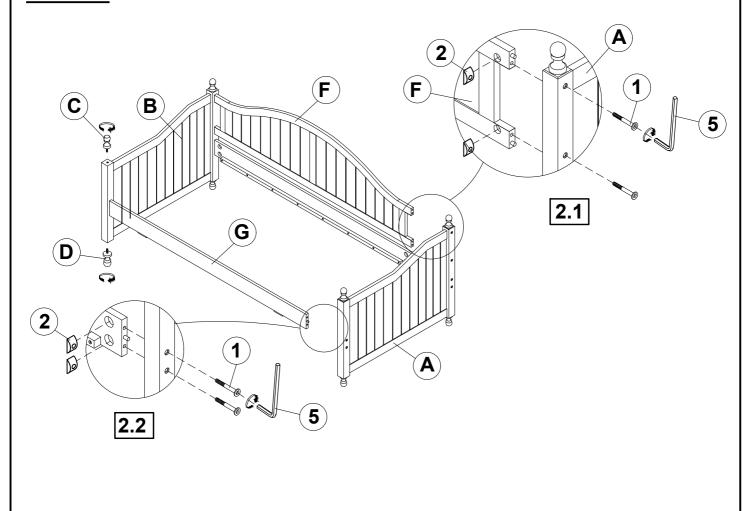

br>(10 x 40mm)                     |                 | 4PCS |
|---|-----------------------------------------|------------|-------|----|-----------------------------------------------|-----------------|------|
| 7 | HALF ROUND NUT<br>(1/4 x 22mm - RBW)    |            | 2PCS  | 11 | KNOB<br>(5/32mm - RBW)                        | Ob              | 4PCS |
| 8 | SHORT BOLT<br>(1/4 x 35mm Φ 12L4 - RBW) | (I)        | 4PCS  | 12 | BOLT WITH WASHER<br>(1/4 x 35mm Φ 12L4 - RBW) | () (a) TERROLES | 4PCS |
| 9 | FLAT HEAD SCREW<br>(4 x 30mm - RBW)     | <b>(†)</b> | 26PCS | 13 | ALLEN WRENCH<br>(4 x 57MM - RBW)              |                 | 1PC  |

#### NOTE:

Phillips head screw driver is required in the assembly process; however, manufacturer does not provide this item.

# STEP 1



# STEP 2



PAGE 4 OF 6

# STEP 3



# STEP 4



# STEP 5



# STEP 6 COMPLETE



INNER SIZE: 79.97" X 39.96"

TRUNDLE INNER SIZE: 75.20" X 39.96"



**Note:** Dimension tolerance ± 5%