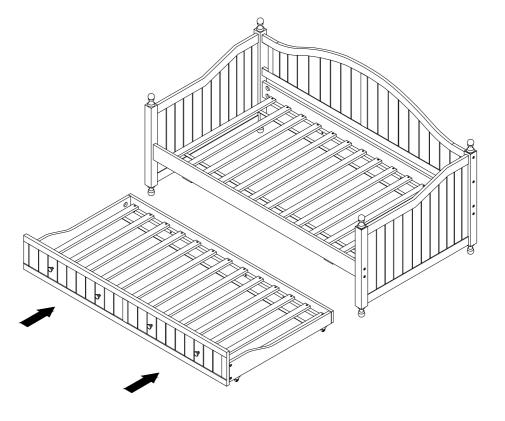

# STEP 6 COMPLETE

INNER SIZE: 79.97" X 39.96"

TRUNDLE INNER SIZE: 75.20" X 39.96"

**Note:** Dimension tolerance ± 5%