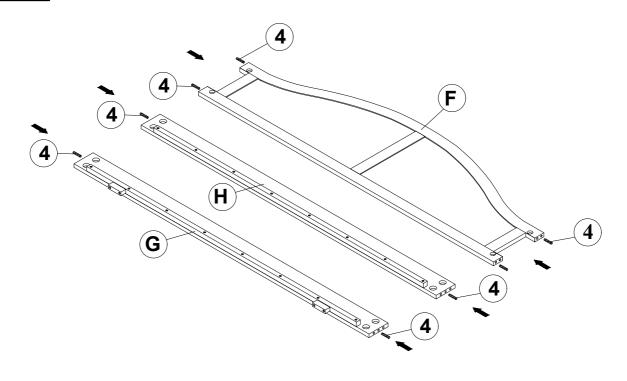

WOOD DOWEL<br>(10 x 40mm)                     |                 | 4PCS |
|---|-----------------------------------------|------------|-------|----|-----------------------------------------------|-----------------|------|
| 7 | HALF ROUND NUT<br>(1/4 x 22mm - RBW)    |            | 2PCS  | 11 | KNOB<br>(5/32mm - RBW)                        | Ob              | 4PCS |
| 8 | SHORT BOLT<br>(1/4 x 35mm Φ 12L4 - RBW) | (I)        | 4PCS  | 12 | BOLT WITH WASHER<br>(1/4 x 35mm Φ 12L4 - RBW) | () (a) TERROLES | 4PCS |
| 9 | FLAT HEAD SCREW<br>(4 x 30mm - RBW)     | <b>(†)</b> | 26PCS | 13 | ALLEN WRENCH<br>(4 x 57MM - RBW)              |                 | 1PC  |

#### NOTE:

Phillips head screw driver is required in the assembly process; however, manufacturer does not provide this item.

# STEP 1



# STEP 2



PAGE 4 OF 6

# STEP 3



# STEP 4



# STEP 5



# STEP 6 COMPLETE



INNER SIZE: 79.97" X 39.96"

TRUNDLE INNER SIZE: 75.20" X 39.96"



**Note:** Dimension tolerance ± 5%