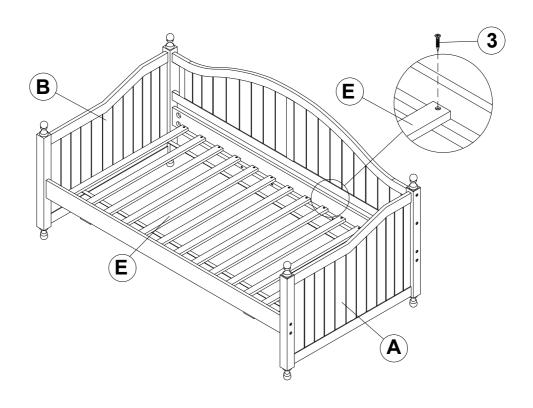

|                 | 4PCS |
|---|-----------------------------------------|------------|-------|----|-----------------------------------------------|-----------------|------|
| 7 | HALF ROUND NUT<br>(1/4 x 22mm - RBW)    |            | 2PCS  | 11 | KNOB<br>(5/32mm - RBW)                        | Ob              | 4PCS |
| 8 | SHORT BOLT<br>(1/4 x 35mm Φ 12L4 - RBW) | (I)        | 4PCS  | 12 | BOLT WITH WASHER<br>(1/4 x 35mm Φ 12L4 - RBW) | () (a) TERROLES | 4PCS |
| 9 | FLAT HEAD SCREW<br>(4 x 30mm - RBW)     | <b>(†)</b> | 26PCS | 13 | ALLEN WRENCH<br>(4 x 57MM - RBW)              |                 | 1PC  |

#### NOTE:

Phillips head screw driver is required in the assembly process; however, manufacturer does not provide this item.

# STEP 1



# STEP 2



PAGE 4 OF 6

# STEP 3



# STEP 4



# STEP 5



# STEP 6 COMPLETE



INNER SIZE: 79.97" X 39.96"

TRUNDLE INNER SIZE: 75.20" X 39.96"



**Note:** Dimension tolerance ± 5%