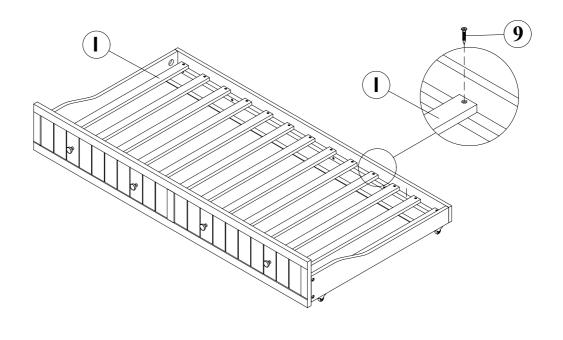

| 4PCS |
|---|-----------------------------------------|------------|-------|----|-----------------------------------------------|-----------------|------|
| 7 | HALF ROUND NUT<br>(1/4 x 22mm - RBW)    |            | 2PCS  | 11 | KNOB<br>(5/32mm - RBW)                        | Ob              | 4PCS |
| 8 | SHORT BOLT<br>(1/4 x 35mm Φ 12L4 - RBW) | (I)        | 4PCS  | 12 | BOLT WITH WASHER<br>(1/4 x 35mm Φ 12L4 - RBW) | () (a) TERROLES | 4PCS |
| 9 | FLAT HEAD SCREW<br>(4 x 30mm - RBW)     | <b>(†)</b> | 26PCS | 13 | ALLEN WRENCH<br>(4 x 57MM - RBW)              |                 | 1PC  |

#### NOTE:

Phillips head screw driver is required in the assembly process; however, manufacturer does not provide this item.

# STEP 1



# STEP 2



PAGE 4 OF 6

# STEP 3



# STEP 4



# STEP 5



# STEP 6 COMPLETE



INNER SIZE: 79.97" X 39.96"

TRUNDLE INNER SIZE: 75.20" X 39.96"



**Note:** Dimension tolerance ± 5%