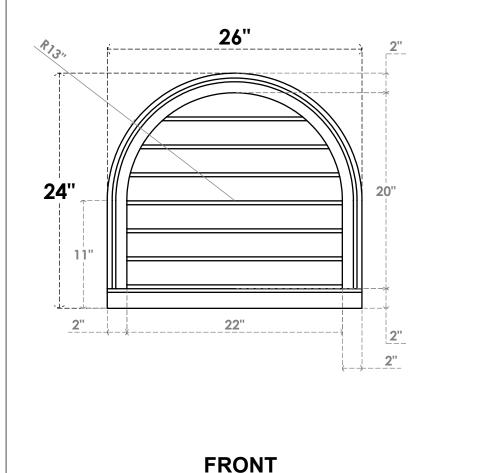

## GVPRT26X2403SN

26"W X 24"H ROUND TOP SURFACE MOUNT PVC GABLE VENT: NON-FUNCTIONAL, W/ 2"W X 2"P BRICKMOULD SILL FRAME

1½"

LOUVER HEIGHT: 27/8" LOUVER QTY: 7

SIDE

NOTES

1. INSTALLATION TO BE COMPLETED IN ACCORDANCE WITH MANUFACTURER'S SPECIFICATIONS. 2. DRAWING MAY NOT BE TO SCALE

2"

THIS DRAWING IS INTENDED FOR DESIGN AND PLANNING PURPOSES ONLY.
ALL INFORMATION CONTAINED HEREIN WAS CURRENT AT THE TIME OF DEVELOPMENT BUT MUST BE REVIEWED AND APPROVED BY THE PRODUCT MANUFACTURER TO BE CONSIDERED ACCURATE.
ARCHITECTURAL GRADE PVC PRODUCTS ARE MADE FROM EXPANDED CELLULAR PVC AND COME NATURALLY WHITE BUT MAY BE

PAINTED

24"

Generated Date : 09/19/2022

**EKENA MILLWORK** 2300 WEST MAIN ST. CLARKSVILLE, TX 75426 TOLL FREE: 866-607-0453 WWW.EKENAMILLWORK.COM