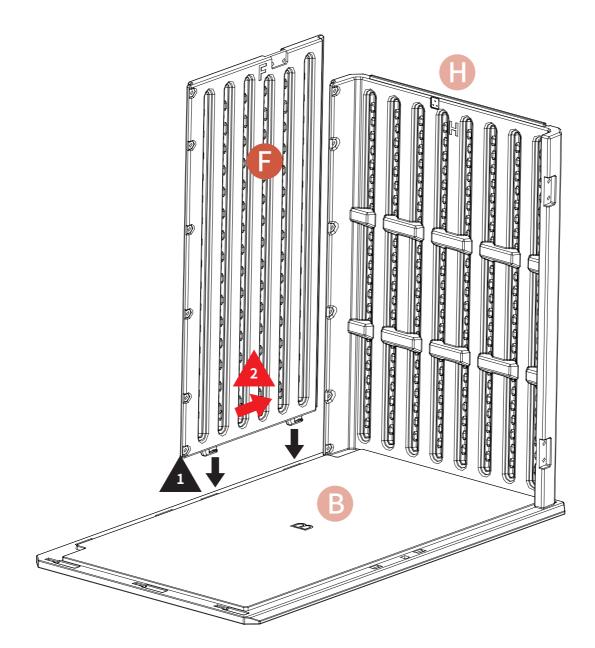

Note: The triangularly marked spots on parts B and H should be on the same side.

Insert part H into part B's slot first, then make sure it can slide backward to the full extent. STEP 2

Insert parts F into part B's slots first, then make sure it can slide right to the full extent.