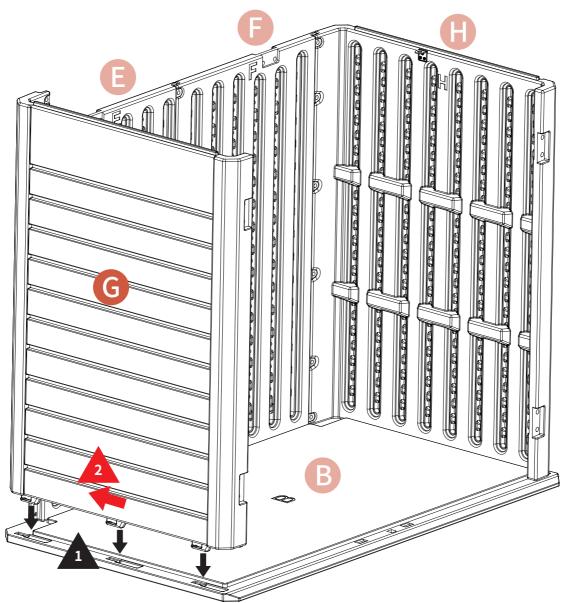

Note: The triangularly marked spots on parts B and H should be on the same side.

Insert part H into part B's slot first, then make sure it can slide backward to the full extent. STEP 2

Insert parts F into part B's slots first, then make sure it can slide right to the full extent.

Insert parts E into part B's slots first, then make sure it can slide right to the full extent.

Follow the above step for parts G and B.

| A    | 1             | 2             |  |
|------|---------------|---------------|--|
| 1 pc | 2 pc          | 2 рс          |  |
| 9    | 1)<br>M5X16mm | 12<br>M4X12mm |  |
| 1 pc | 4 pc          | 3 pc          |  |