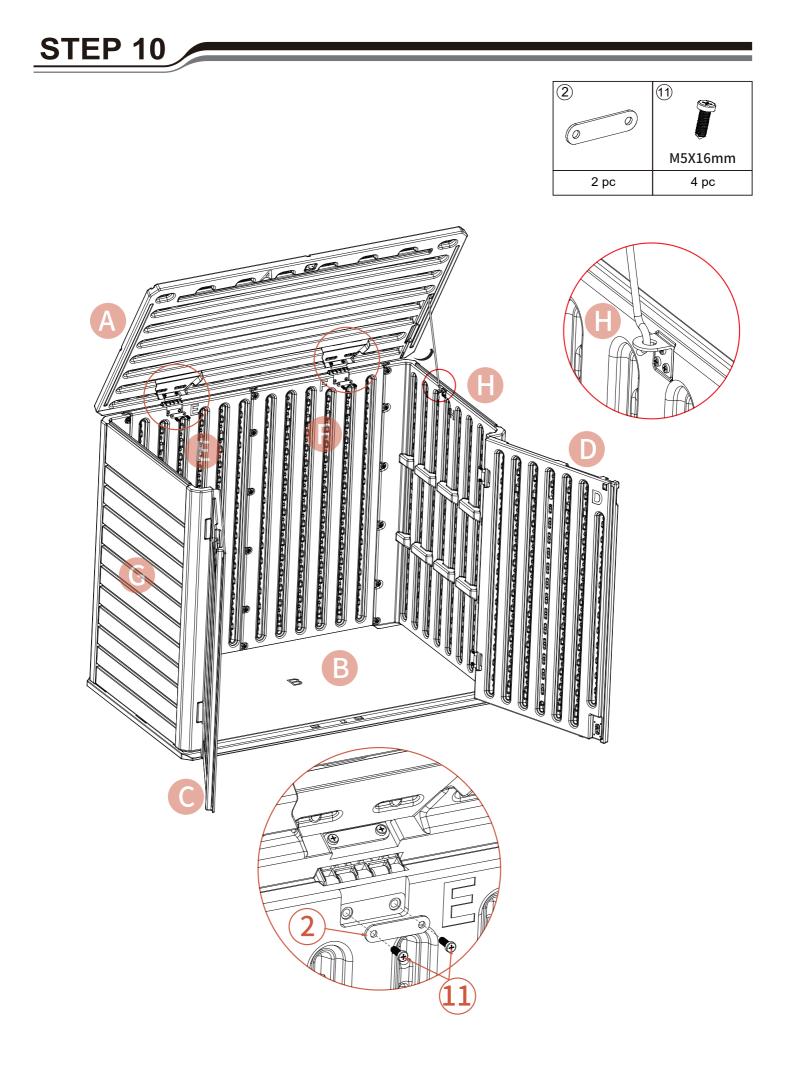

Insert parts E into part B's slots first, then make sure it can slide right to the full extent.

Follow the above step for parts G and B.

| A    | 1             | 2             |  |
|------|---------------|---------------|--|
| 1 pc | 2 pc          | 2 рс          |  |
| 9    | 1)<br>M5X16mm | 12<br>M4X12mm |  |
| 1 pc | 4 pc          | 3 pc          |  |