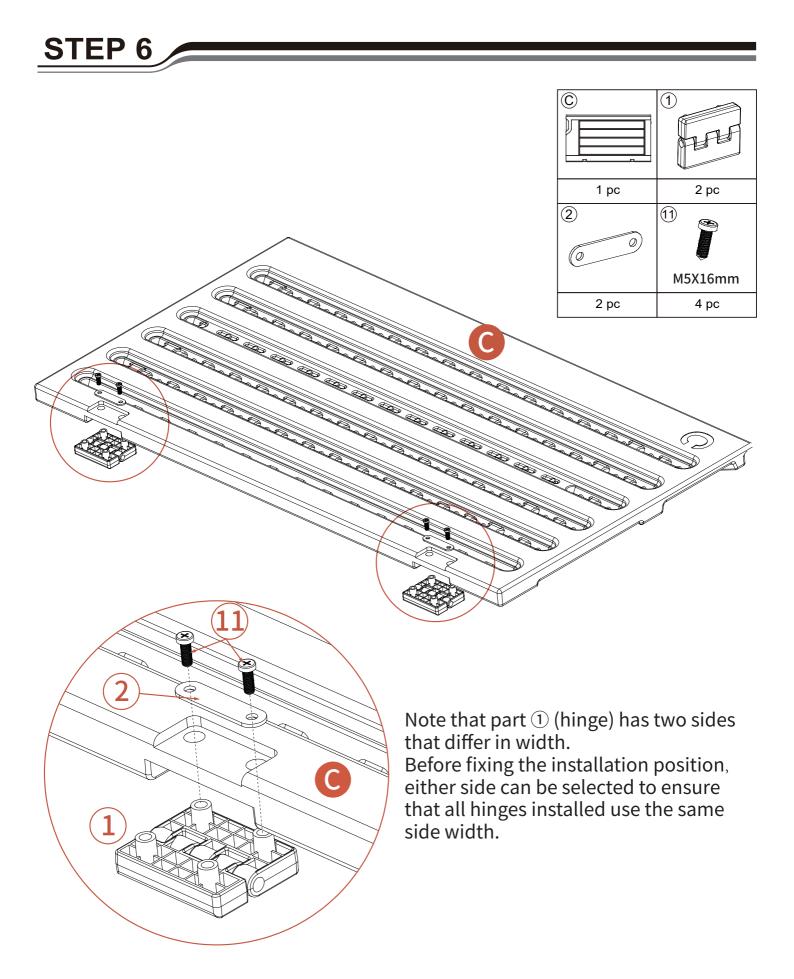

Insert parts E into part B's slots first, then make sure it can slide right to the full extent.

Follow the above step for parts G and B.

| A    | 1             | 2             |  |
|------|---------------|---------------|--|
| 1 pc | 2 pc          | 2 рс          |  |
| 9    | 1)<br>M5X16mm | 12<br>M4X12mm |  |
| 1 pc | 4 pc          | 3 pc          |  |