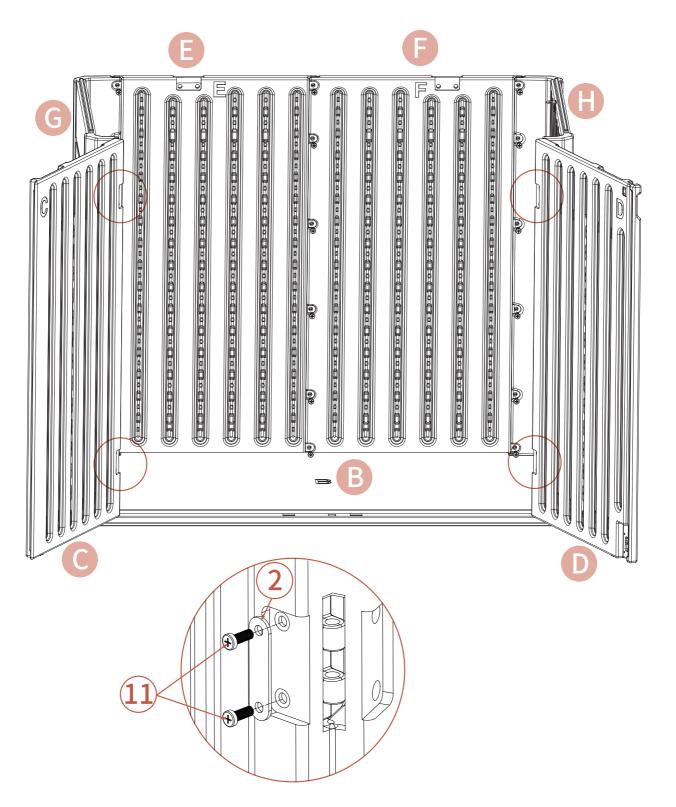

Note: The triangularly marked spots on parts B and H should be on the same side.

Insert part H into part B's slot first, then make sure it can slide backward to the full extent. STEP 2

Insert parts F into part B's slots first, then make sure it can slide right to the full extent.

Insert parts E into part B's slots first, then make sure it can slide right to the full extent.

Follow the above step for parts G and B.

| A    | 1             | 2             |  |
|------|---------------|---------------|--|
| 1 pc | 2 pc          | 2 рс          |  |
| 9    | 1)<br>M5X16mm | 12<br>M4X12mm |  |
| 1 pc | 4 pc          | 3 pc          |  |