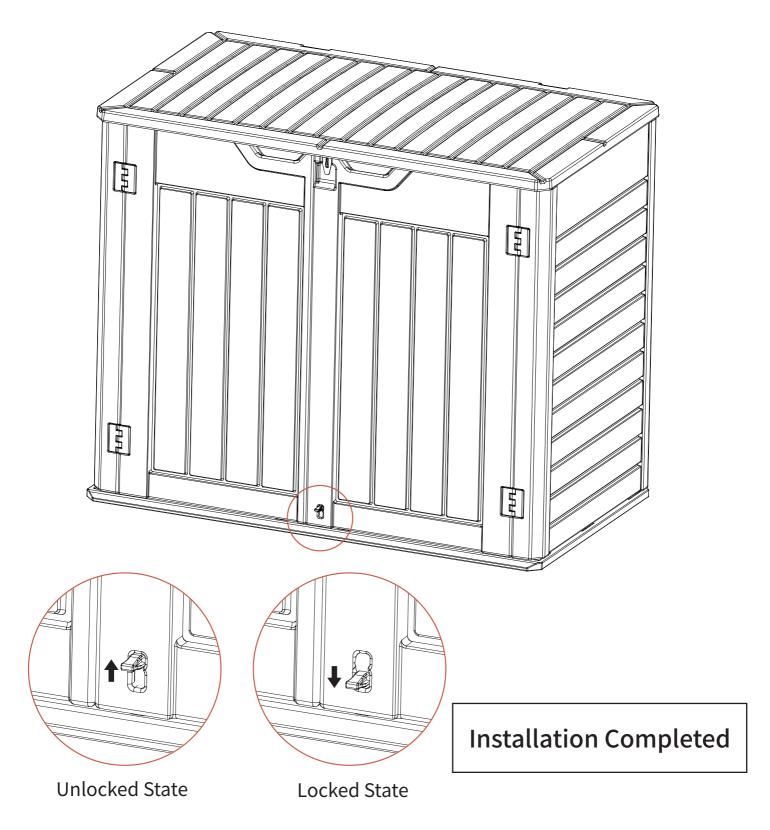

Note: The triangularly marked spots on parts B and H should be on the same side.

Insert part H into part B's slot first, then make sure it can slide backward to the full extent. STEP 2

Insert parts F into part B's slots first, then make sure it can slide right to the full extent.

Insert parts E into part B's slots first, then make sure it can slide right to the full extent.

Follow the above step for parts G and B.

| A    | 1             | 2             |  |
|------|---------------|---------------|--|
| 1 pc | 2 pc          | 2 рс          |  |
| 9    | 1)<br>M5X16mm | 12<br>M4X12mm |  |
| 1 pc | 4 pc          | 3 pc          |  |