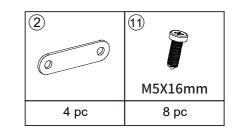

#### HARDWARE LIST

| 1    | 2     | 4             | 5                                                                  |               |
|------|-------|---------------|--------------------------------------------------------------------|---------------|
| 6 pc | 12 pc | 1 pc          | 1 pc                                                               | 1 pc          |
| 8    | 9     | 10<br>M8X20mm | (1)<br>(1)<br>(1)<br>(1)<br>(1)<br>(1)<br>(1)<br>(1)<br>(1)<br>(1) | 12<br>M4X12mm |
| 1 pc | 1 pc  | 19 рс         | 28 pc                                                              | 14 рс         |