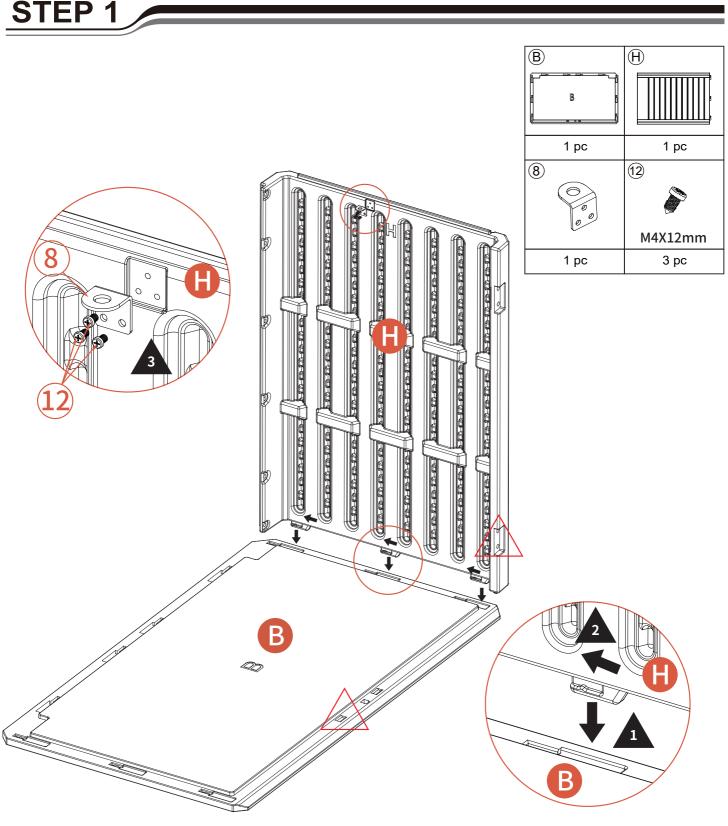

Note: The triangularly marked spots on parts B and H should be on the same side.

Insert part H into part B's slot first, then make sure it can slide backward to the full extent. STEP 2

Insert parts F into part B's slots first, then make sure it can slide right to the full extent.