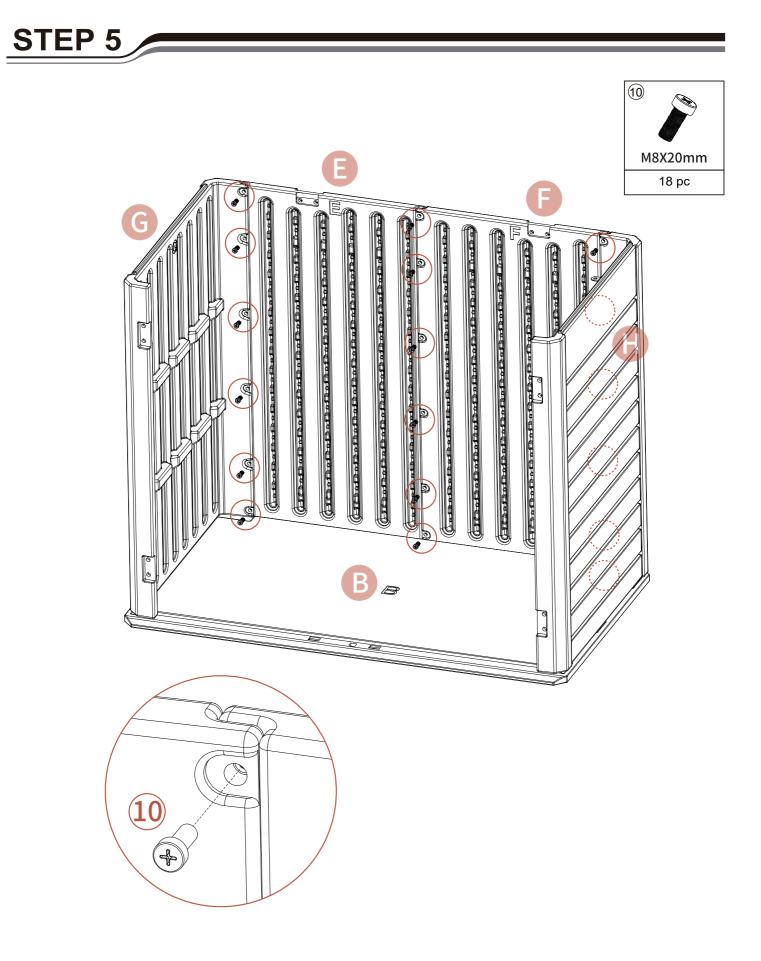

#### HARDWARE LIST

| 1    | 2     | 4             | 5                                                                  |               |
|------|-------|---------------|--------------------------------------------------------------------|---------------|
| 6 pc | 12 pc | 1 pc          | 1 pc                                                               | 1 pc          |
| 8    | 9     | 10<br>M8X20mm | (1)<br>(1)<br>(1)<br>(1)<br>(1)<br>(1)<br>(1)<br>(1)<br>(1)<br>(1) | 12<br>M4X12mm |
| 1 pc | 1 pc  | 19 рс         | 28 pc                                                              | 14 рс         |