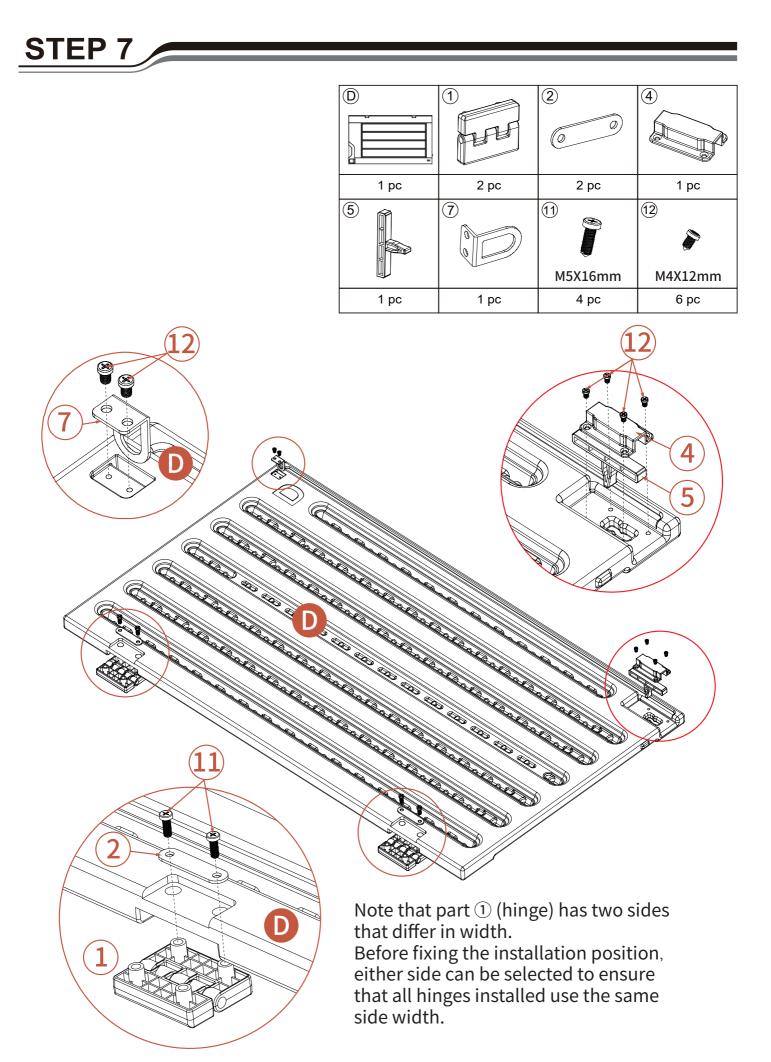

Insert parts E into part B's slots first, then make sure it can slide right to the full extent.

Follow the above step for parts G and B.

| A    | 1             | 2             |  |
|------|---------------|---------------|--|
| 1 pc | 2 pc          | 2 рс          |  |
| 9    | 1)<br>M5X16mm | 12<br>M4X12mm |  |
| 1 pc | 4 pc          | 3 pc          |  |