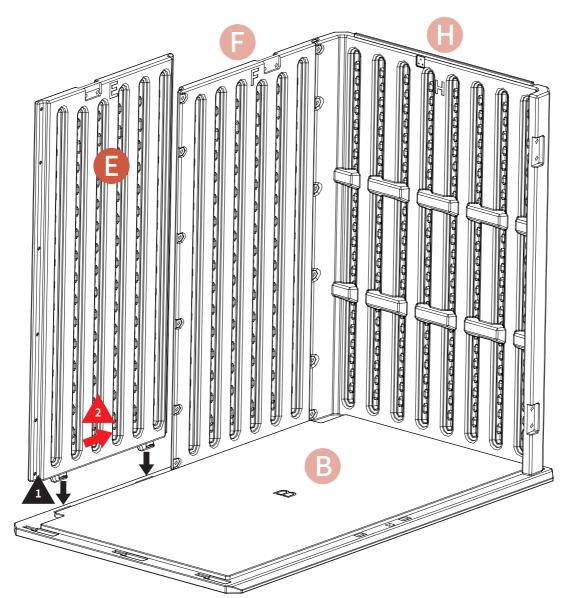

Insert parts E into part B's slots first, then make sure it can slide right to the full extent.

Follow the above step for parts G and B.

| A    | 1             | 2             |  |
|------|---------------|---------------|--|
| 1 pc | 2 pc          | 2 рс          |  |
| 9    | 1)<br>M5X16mm | 12<br>M4X12mm |  |
| 1 pc | 4 pc          | 3 pc          |  |