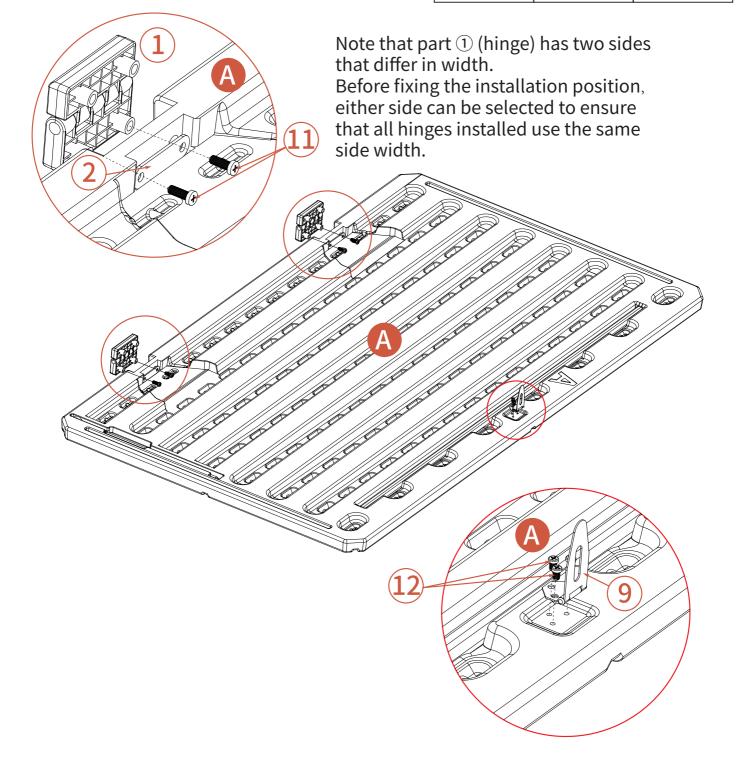

Insert parts E into part B's slots first, then make sure it can slide right to the full extent.

Follow the above step for parts G and B.

| A    | 1             | 2             |  |
|------|---------------|---------------|--|
| 1 pc | 2 pc          | 2 рс          |  |
| 9    | 1)<br>M5X16mm | 12<br>M4X12mm |  |
| 1 pc | 4 pc          | 3 pc          |  |