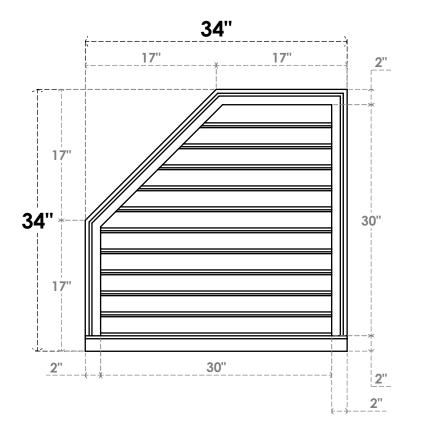

## **GVPOL34X3403SF**

34"W X 34"H HALF OCTAGON TOP LEFT SURFACE MOUNT PVC GABLE VENT: FUNCTIONAL, W/ 2"W X 2"P BRICKMOULD SILL FRAME

**VENTING AREA: 65.44 SQ IN** LOUVER HEIGHT: 2 3/4" LOUVER QTY: 11

**FRONT** 

SIDE

EKENA MILLWORK 2300 WEST MAIN ST. CLARKSVILLE, TX 75426 TOLL FREE: 866-607-0453 WWW.EKENAMILLWORK.COM

1. INSTALLATION TO BE COMPLETED IN ACCORDANCE WITH MANUFACTURER'S SPECIFICATIONS.
2. DRAWING MAY NOT BE TO SCALE