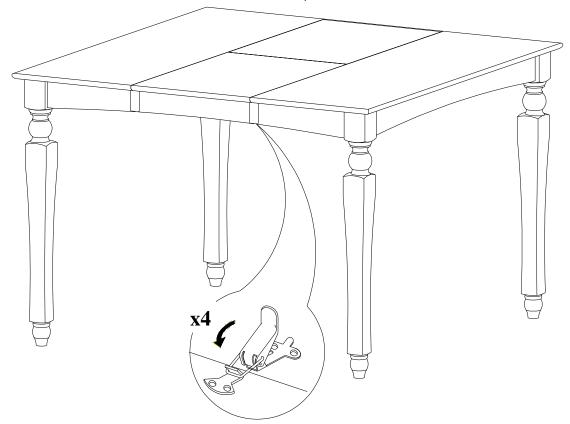

## STEP 1

Place legs (B) in position as shown below. Use bolts (1) and washers (2),(3) to attach legs, tighten with the Allen key (4).