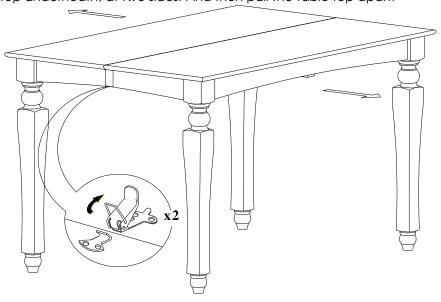

# STEP 2

Unlock the table top underneath, at two sides. And then pull the table top apart.

COUNTER HEIGHT TABLE 54" SQUARE WITH 18" BUTTERFLY LEAF