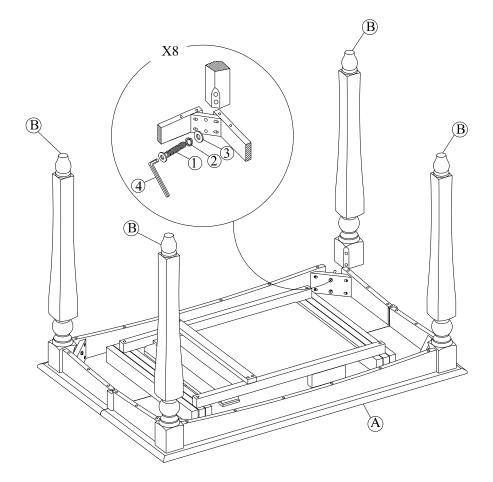

## STEP 1

Place legs (B) in position as shown below. Use bolts (1) and washers (2),(3) to attach legs, tighten with the Allen key (4).