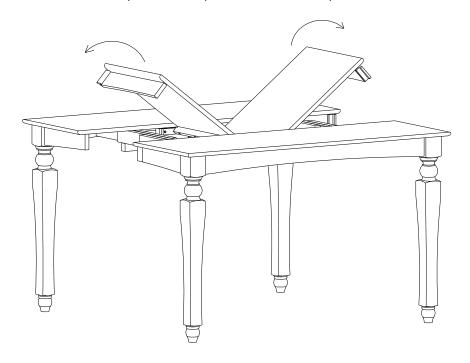

# STEP 3

Place the leaf in the center of the open table top. Push the table top closed.

# STEP 4

Lock the mechanism underneath 2 sides of the table top as shown below.

COUNTER HEIGHT TABLE 54" SQUARE WITH 18" BUTTERFLY LEAF