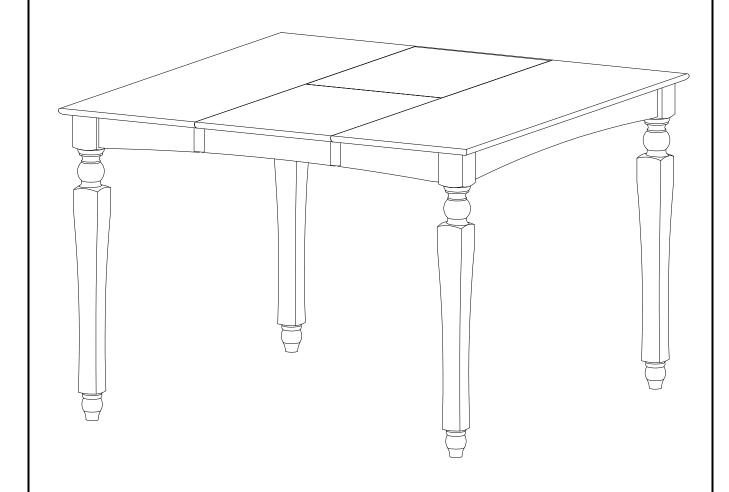

## **ASSEMBLY INSTRUCTIONS**

Description : COUNTER HEIGHT TABLE 54" SQUARE WITH 18" BUTTERFLY LEAF

Dimension : 54"Wx36"/54"Dx36"H

Cube size : 56.2"x38"x6.4"

(Top)

(Legs)

56.2"x38"x6.4" NW : 83.6 LBS

GW: 92.4 LBS

Cube size : 36.7"x12.5"x4.1"

NW:19.8 LBS

GW: 22 LBS

COUNTER HEIGHT TABLE 54" SQUARE WITH 18" BUTTERFLY LEAF