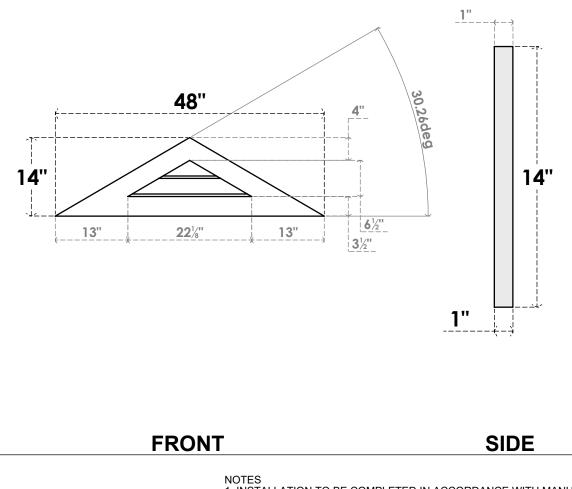

48"W X 14"H TRIANGLE SURFACE MOUNT PVC GABLE VENT 7/12 PITCH: NON-FUNCTIONAL, W/ 3-1/2"W X 1"P STANDARD FRAME

LOUVER HEIGHT: 3 1/4" LOUVER QTY: 2

**EKENA MILLWORK** 2300 WEST MAIN ST. CLARKSVILLE, TX 75426 TOLL FREE: 866-607-0453 WWW.EKENAMILLWORK.COM 1. INSTALLATION TO BE COMPLETED IN ACCORDANCE WITH MANUFACTURER'S SPECIFICATIONS. 2. DRAWING MAY NOT BE TO SCALE