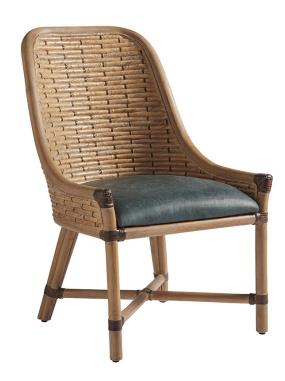

## **Keeling Woven Side Chair**

| Item #:566-882            |                                                                                                                                                                                                                                                    |
|---------------------------|----------------------------------------------------------------------------------------------------------------------------------------------------------------------------------------------------------------------------------------------------|
| DESCRIPTION               | The rattan frames of Keeling side chairs are accentuated by twisted banana leaf that is bound by leather strapping. You may choose custom fabric or leather for the seat cushion for an upcharge, we chose a turquoise leather 9026-21 in Grade 4. |
| DIMENSIONS                | 23½W x 27D x 37H in.                                                                                                                                                                                                                               |
| INSIDE WIDTH INSIDE DEPTH | 19¼ in.<br>20 in.                                                                                                                                                                                                                                  |
| SEAT HEIGHT               | 19 in.                                                                                                                                                                                                                                             |