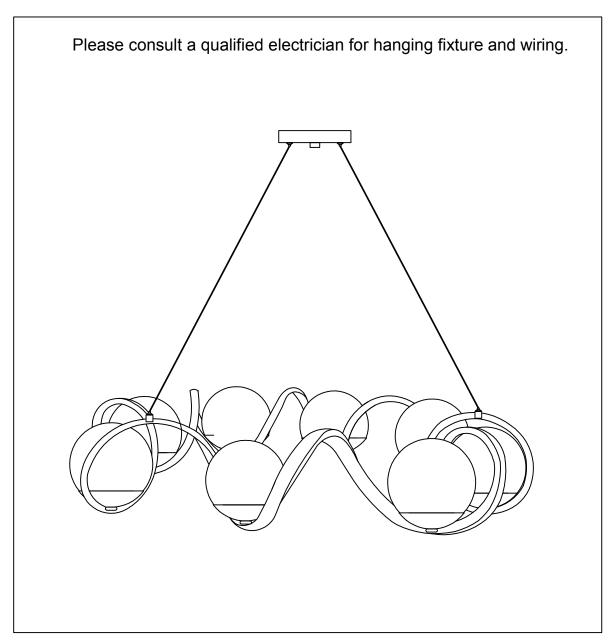

PRODUCT NAME: 8 Light Pendant

Bulb (not included): 8\*40W E12 Bulbs

IMPORTANT: Turn off the power at the main fuse or circuit breaker box before starting installation