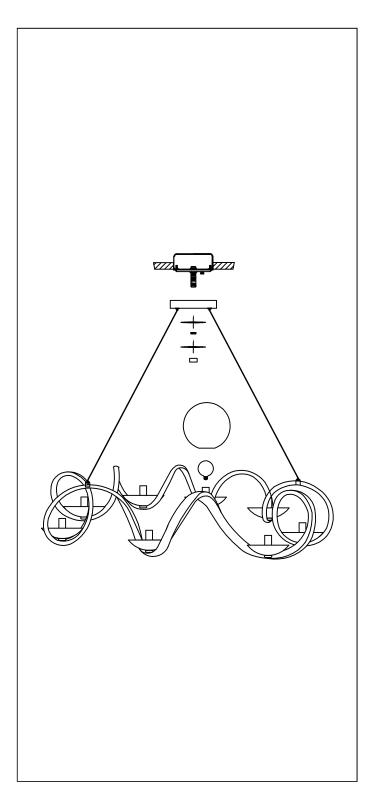

## Locate all hardware & components before discarding packaging

- 1.Remove mounting bracket from fixture and install to electrical box.
- 2. Adjust wire length to desired mounting height, and tighten strain relief screws to secure.
- 3. Wire fixture to wires in outlet box. Copper wire is for Ground.
- 4. Install fixture to bracket and using center lock up on the canopy.

- 5. Install maximum 40W E12 candelabra bulb. (G16.5 Recommended)
- 6. Place glass shade over bulb and let rest on bobeche.