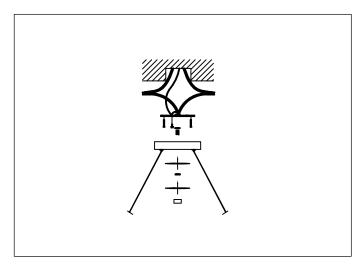

## Locate all hardware & components before discarding packaging

- 1.Remove mounting bracket from fixture and install to electrical box.
- 2. Adjust wire length to desired mounting height, and tighten strain relief screws to secure.
- 3. Wire fixture to wires in outlet box. Copper wire is for Ground.
- 4. Install fixture to bracket and using center lock up on the canopy.