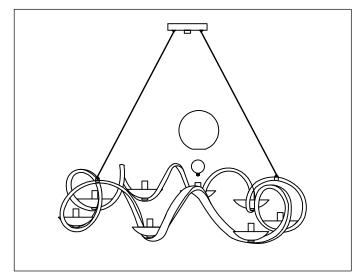

## Locate all hardware & components before discarding packaging

- 1.Remove mounting bracket from fixture and install to electrical box.
- 2. Adjust wire length to desired mounting height, and tighten strain relief screws to secure.
- 3. Wire fixture to wires in outlet box. Copper wire is for Ground.
- 4. Install fixture to bracket and using center lock up on the canopy.

- 5. Install maximum 40W E12 candelabra bulb. (G16.5 Recommended)
- 6. Place glass shade over bulb and let rest on bobeche.