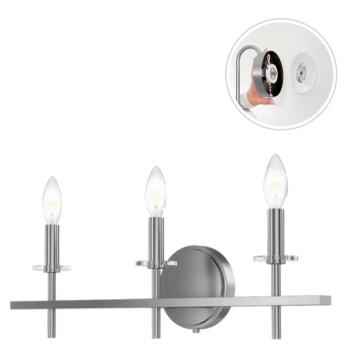

## **Fixture Attributes**

Category: Interior Wall Sconce Finish: Brushed Nickel Body: Steel Shade Finish: Clear Overall Size: 22"x5.57"x6.85" Rod/Chain Length: N/A Max. Height from Ceiling: N/A Min. Height from Ceiling: N/A Weight of fixture: 2.54 LBS Certifications/Qualifications: UL / cUL Smart SkyPlug Compatible: N/A Warranty: www.skyplug.com/warranty

Brushed Nickel

Available Finishes

## **Mounting / Installations**

SkyPlug Plug-in Mounting System

Lead Wire Length: 6" Wire Type: 1015 105°C Location Rating: Damp Luminaire Support: Max. 50 lbs SkyPlug: SPU-3L SkyOutlet: SR-3L