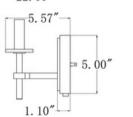

## **Fixture Attributes**

Category: Interior Wall Sconce Finish: Brushed Nickel Body: Steel Shade Finish: Clear Overall Size: 22"x5.57"x6.85" Rod/Chain Length: N/A Max. Height from Ceiling: N/A Min. Height from Ceiling: N/A Weight of fixture: 2.54 LBS Certifications/Qualifications: UL / cUL Smart SkyPlug Compatible: N/A Warranty: www.skyplug.com/warranty