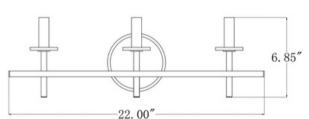

## **Fixture Attributes**

Category: Interior Wall Sconce Finish: Brushed Nickel Body: Steel Shade Finish: Clear Overall Size: 22"x5.57"x6.85" Rod/Chain Length: N/A Max. Height from Ceiling: N/A Min. Height from Ceiling: N/A Weight of fixture: 2.54 LBS Certifications/Qualifications: UL / cUL Smart SkyPlug Compatible: N/A Warranty: www.skyplug.com/warranty