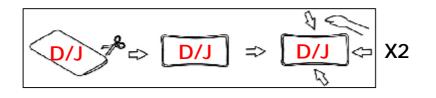

package, it rebounds quickly within 4 hours. If the fabric has wrinkes, it will basically disappear after standing for 72 hours

Pat around evenly plump

STEP 5: Insert the Backrest (F) into the designated holes, using Washer (N) and Bolts (O) to 70% tightess, and them tighten the all Bolts on the seat.

package, it rebounds quickly within 4 hours. If the fabric has wrinkes, it will basically disappear after standing for 72 hours

Pat around evenly plump

Pat around evenly plump

Pat around evenly plump

STEP 5: Insert the Backrest (F) into the designated holes, using Washer (N) and Bolts (O) to 70% tightess, and them tighten the all Bolts on the seat.

package, it rebounds quickly within 4 hours. If the fabric has wrinkes, it will basically disappear after standing for 72 hours