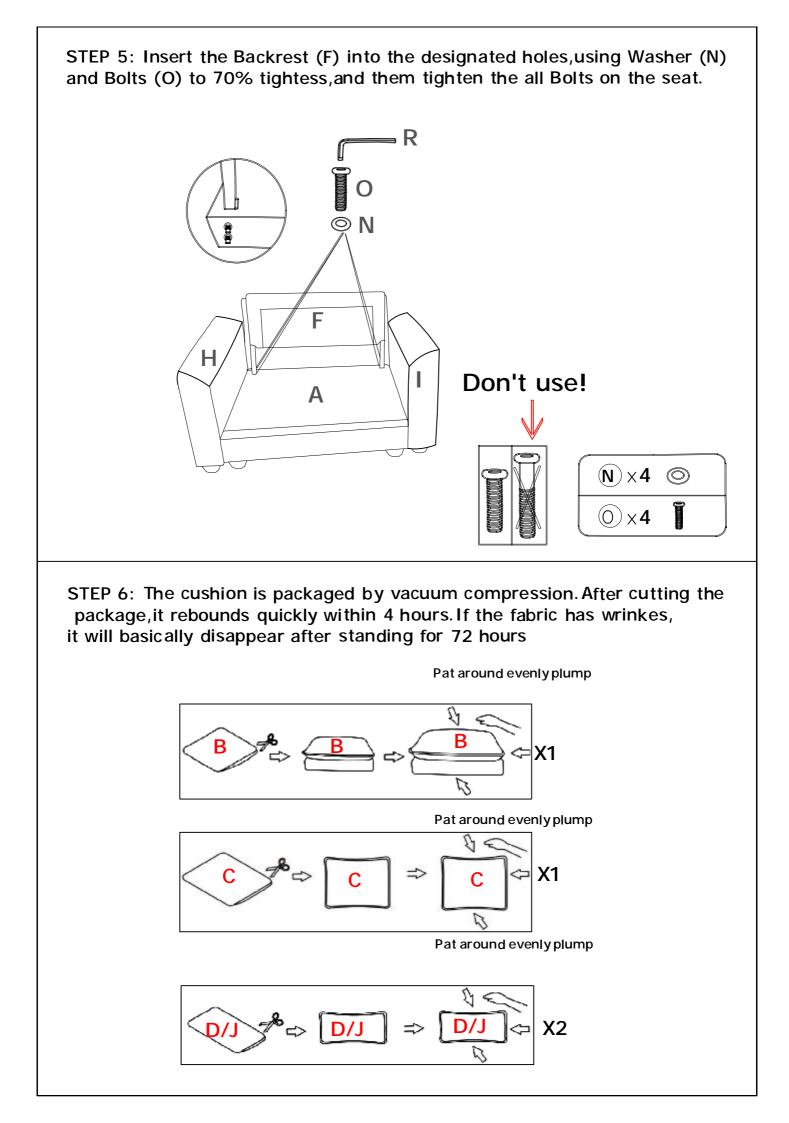

package, it rebounds quickly within 4 hours. If the fabric has wrinkes, it will basically disappear after standing for 72 hours

Pat around evenly plump

STEP 5: Insert the Backrest (F) into the designated holes, using Washer (N) and Bolts (O) to 70% tightess, and them tighten the all Bolts on the seat.

package, it rebounds quickly within 4 hours. If the fabric has wrinkes, it will basically disappear after standing for 72 hours

Pat around evenly plump

Pat around evenly plump

Pat around evenly plump

STEP 5: Insert the Backrest (F) into the designated holes, using Washer (N) and Bolts (O) to 70% tightess, and them tighten the all Bolts on the seat.

package, it rebounds quickly within 4 hours. If the fabric has wrinkes, it will basically disappear after standing for 72 hours