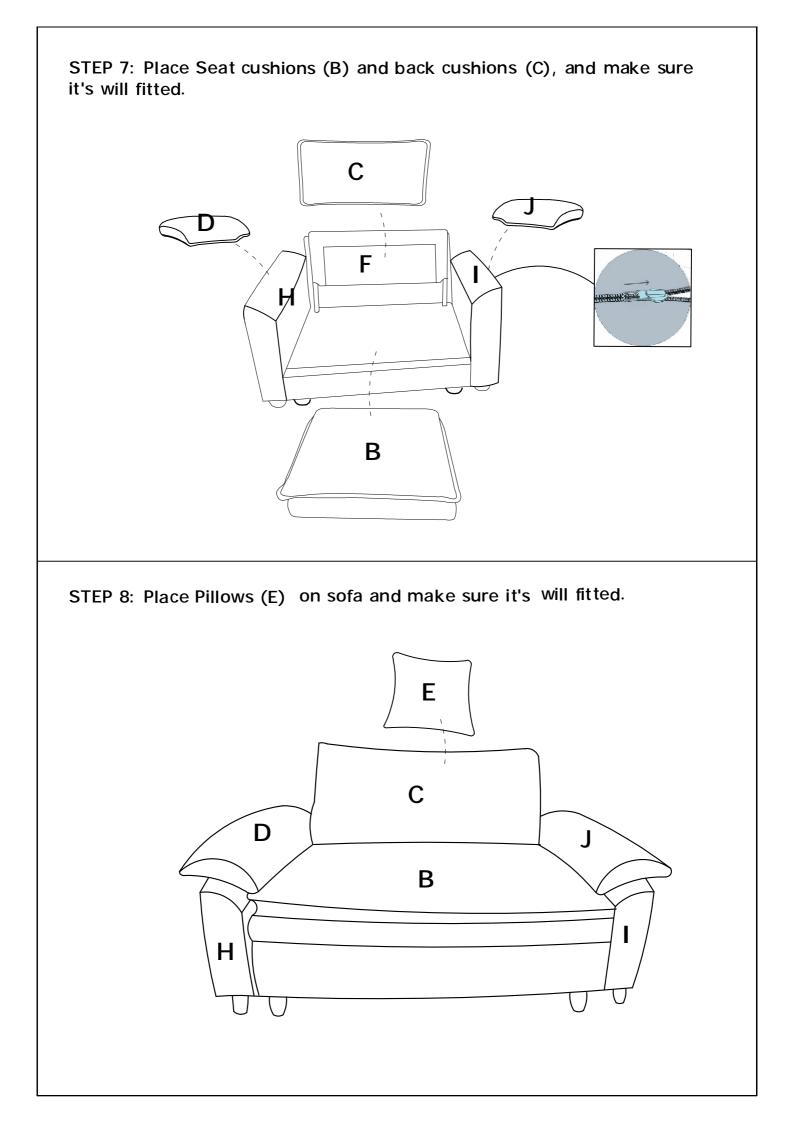

package, it rebounds quickly within 4 hours. If the fabric has wrinkes, it will basically disappear after standing for 72 hours

Pat around evenly plump

STEP 5: Insert the Backrest (F) into the designated holes, using Washer (N) and Bolts (O) to 70% tightess, and them tighten the all Bolts on the seat.

package, it rebounds quickly within 4 hours. If the fabric has wrinkes, it will basically disappear after standing for 72 hours

Pat around evenly plump

Pat around evenly plump

Pat around evenly plump

STEP 5: Insert the Backrest (F) into the designated holes, using Washer (N) and Bolts (O) to 70% tightess, and them tighten the all Bolts on the seat.

package, it rebounds quickly within 4 hours. If the fabric has wrinkes, it will basically disappear after standing for 72 hours