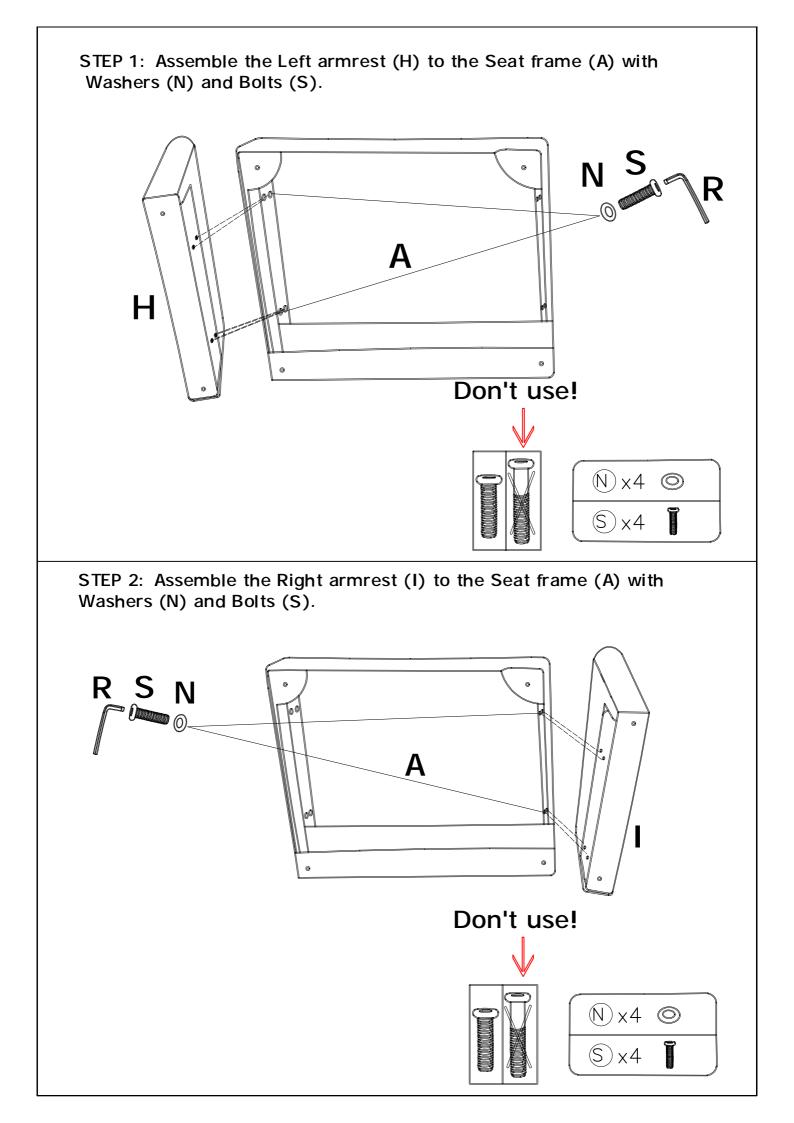

## IF YOU BUY 2 SEATER SOFA Please follow below assembly instruction

STEP 5: Insert the Backrest (F) into the designated holes, using Washer (N) and Bolts (O) to 70% tightess, and them tighten the all Bolts on the seat.

package, it rebounds quickly within 4 hours. If the fabric has wrinkes, it will basically disappear after standing for 72 hours

Pat around evenly plump

STEP 5: Insert the Backrest (F) into the designated holes, using Washer (N) and Bolts (O) to 70% tightess, and them tighten the all Bolts on the seat.

package, it rebounds quickly within 4 hours. If the fabric has wrinkes, it will basically disappear after standing for 72 hours

Pat around evenly plump

Pat around evenly plump

Pat around evenly plump

STEP 5: Insert the Backrest (F) into the designated holes, using Washer (N) and Bolts (O) to 70% tightess, and them tighten the all Bolts on the seat.