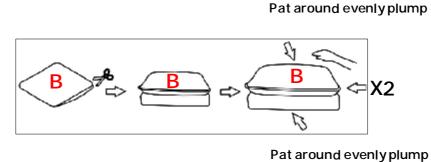

package, it rebounds quickly within 4 hours. If the fabric has wrinkes, it will basically disappear after standing for 72 hours

Pat around evenly plump

STEP 5: Insert the Backrest (F) into the designated holes, using Washer (N) and Bolts (O) to 70% tightess, and them tighten the all Bolts on the seat.

package, it rebounds quickly within 4 hours. If the fabric has wrinkes, it will basically disappear after standing for 72 hours

Pat around evenly plump

Pat around evenly plump

Pat around evenly plump

STEP 5: Insert the Backrest (F) into the designated holes, using Washer (N) and Bolts (O) to 70% tightess, and them tighten the all Bolts on the seat.

package, it rebounds quickly within 4 hours. If the fabric has wrinkes, it will basically disappear after standing for 72 hours