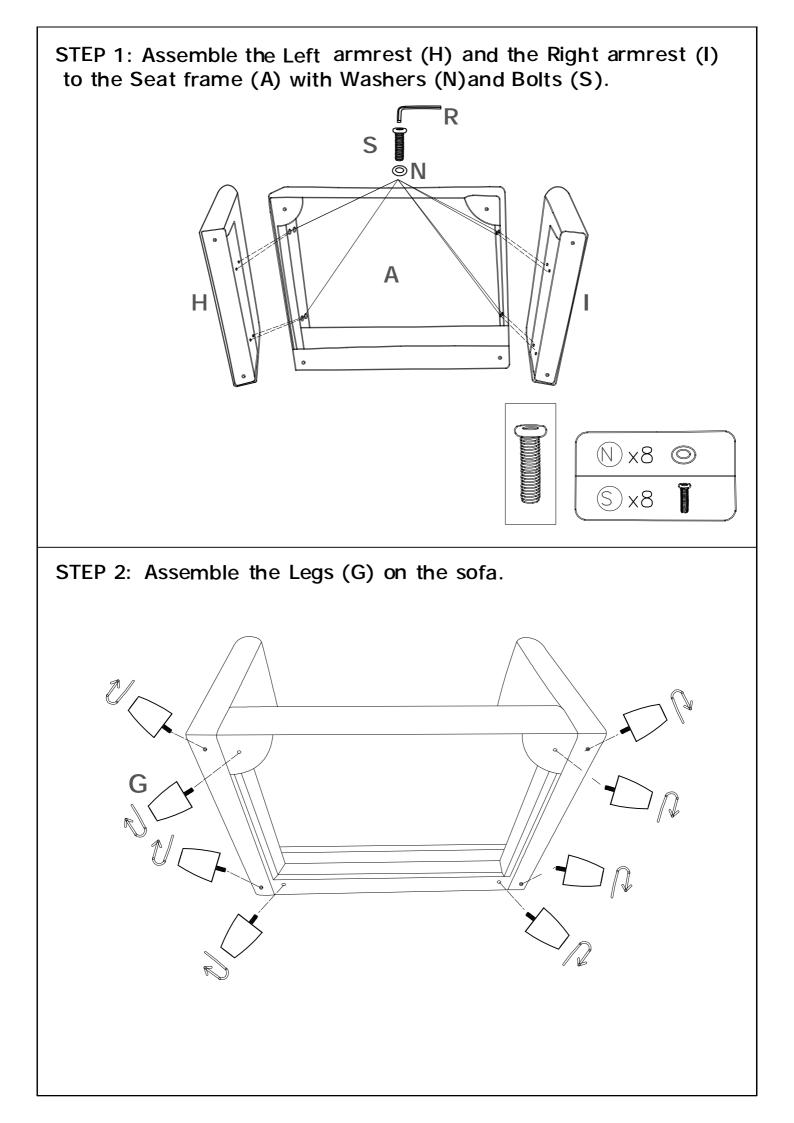

## IF YOU BUY 2 SEATER SOFA Please follow below assembly instruction

STEP 5: Insert the Backrest (F) into the designated holes, using Washer (N) and Bolts (O) to 70% tightess, and them tighten the all Bolts on the seat.