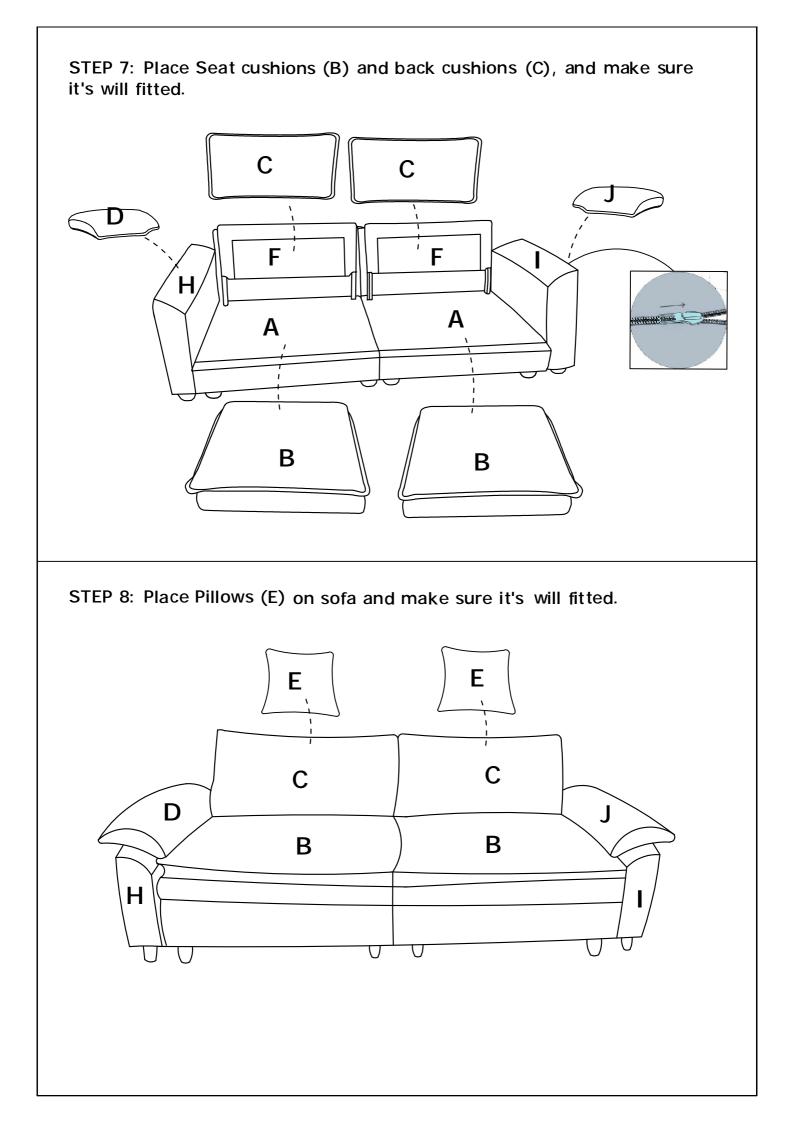

2.Our cushions are vacuum packed for convenient shipping. Please allow 2-3days for them to fully expand to their original shape and for any wrinkles to disappear. 3.In the event that a part is damaged or missing, no need to return the product, we will gladly help and ship your replacement parts free of charge.

package, it rebounds quickly within 4 hours. If the fabric has wrinkes, it will basically disappear after standing for 72 hours

Pat around evenly plump

STEP 5: Insert the Backrest (F) into the designated holes, using Washer (N) and Bolts (O) to 70% tightess, and them tighten the all Bolts on the seat.

package, it rebounds quickly within 4 hours. If the fabric has wrinkes, it will basically disappear after standing for 72 hours

Pat around evenly plump

Pat around evenly plump

Pat around evenly plump

STEP 5: Insert the Backrest (F) into the designated holes, using Washer (N) and Bolts (O) to 70% tightess, and them tighten the all Bolts on the seat.

package, it rebounds quickly within 4 hours. If the fabric has wrinkes, it will basically disappear after standing for 72 hours