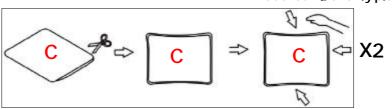

package, it rebounds quickly within 4 hours. If the fabric has wrinkes, it will basically disappear after standing for 72 hours

Pat around evenly plump

STEP 5: Insert the Backrest (F) into the designated holes, using Washer (N) and Bolts (O) to 70% tightess, and them tighten the all Bolts on the seat.

package, it rebounds quickly within 4 hours. If the fabric has wrinkes, it will basically disappear after standing for 72 hours

Pat around evenly plump

Pat around evenly plump

Pat around evenly plump

STEP 5: Insert the Backrest (F) into the designated holes, using Washer (N) and Bolts (O) to 70% tightess, and them tighten the all Bolts on the seat.

package, it rebounds quickly within 4 hours. If the fabric has wrinkes, it will basically disappear after standing for 72 hours