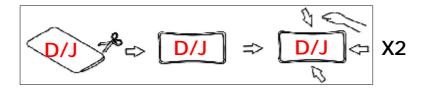

package, it rebounds quickly within 4 hours. If the fabric has wrinkes, it will basically disappear after standing for 72 hours

Pat around evenly plump

STEP 5: Insert the Backrest (F) into the designated holes, using Washer (N) and Bolts (O) to 70% tightess, and them tighten the all Bolts on the seat.

package, it rebounds quickly within 4 hours. If the fabric has wrinkes, it will basically disappear after standing for 72 hours

Pat around evenly plump

Pat around evenly plump

Pat around evenly plump

STEP 5: Insert the Backrest (F) into the designated holes, using Washer (N) and Bolts (O) to 70% tightess, and them tighten the all Bolts on the seat.

package, it rebounds quickly within 4 hours. If the fabric has wrinkes, it will basically disappear after standing for 72 hours