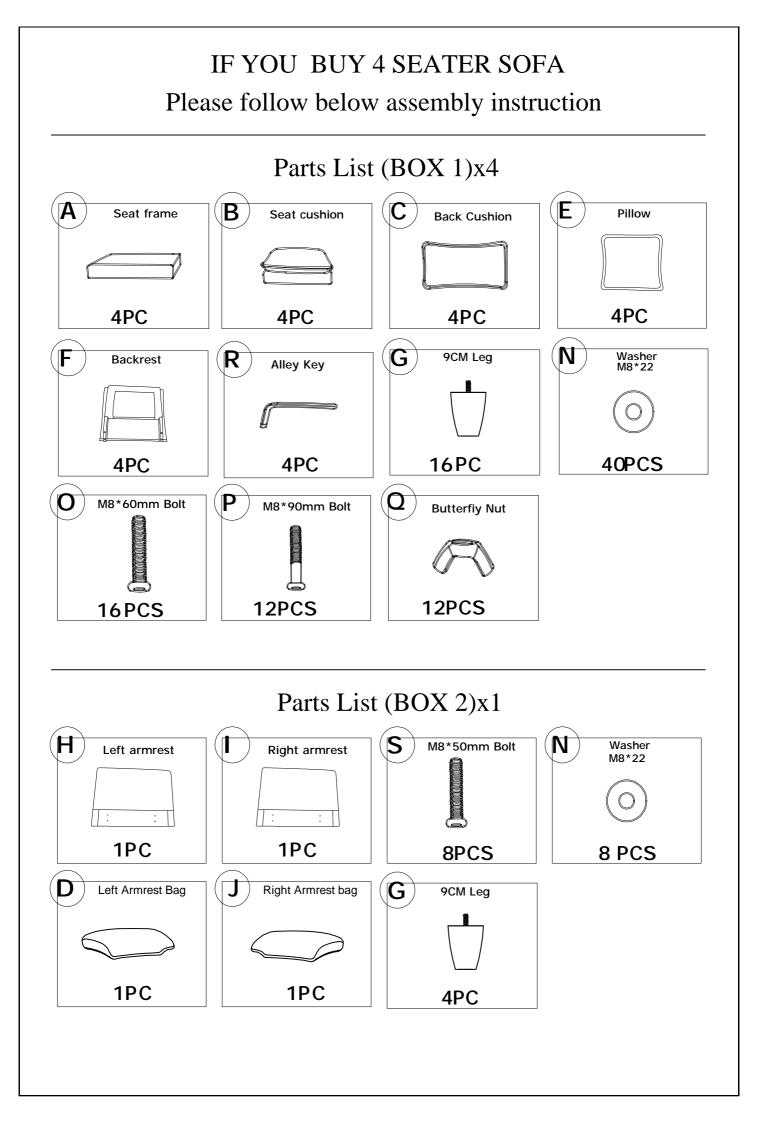

2.Our cushions are vacuum packed for convenient shipping. Please allow 2-3days for them to fully expand to their original shape and for any wrinkles to disappear. 3.In the event that a part is damaged or missing, no need to return the product, we will gladly help and ship your replacement parts free of charge.