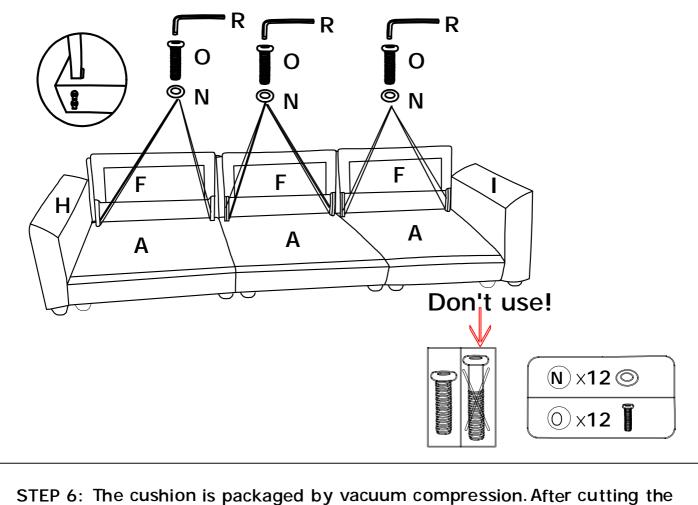

## IF YOU BUY 2 SEATER SOFA Please follow below assembly instruction

STEP 5: Insert the Backrest (F) into the designated holes, using Washer (N) and Bolts (O) to 70% tightess, and them tighten the all Bolts on the seat.

package, it rebounds quickly within 4 hours. If the fabric has wrinkes, it will basically disappear after standing for 72 hours

Pat around evenly plump

STEP 5: Insert the Backrest (F) into the designated holes, using Washer (N) and Bolts (O) to 70% tightess, and them tighten the all Bolts on the seat.

package, it rebounds quickly within 4 hours. If the fabric has wrinkes, it will basically disappear after standing for 72 hours

Pat around evenly plump

Pat around evenly plump

Pat around evenly plump

STEP 5: Insert the Backrest (F) into the designated holes, using Washer (N) and Bolts (O) to 70% tightess, and them tighten the all Bolts on the seat.

package, it rebounds quickly within 4 hours. If the fabric has wrinkes, it will basically disappear after standing for 72 hours