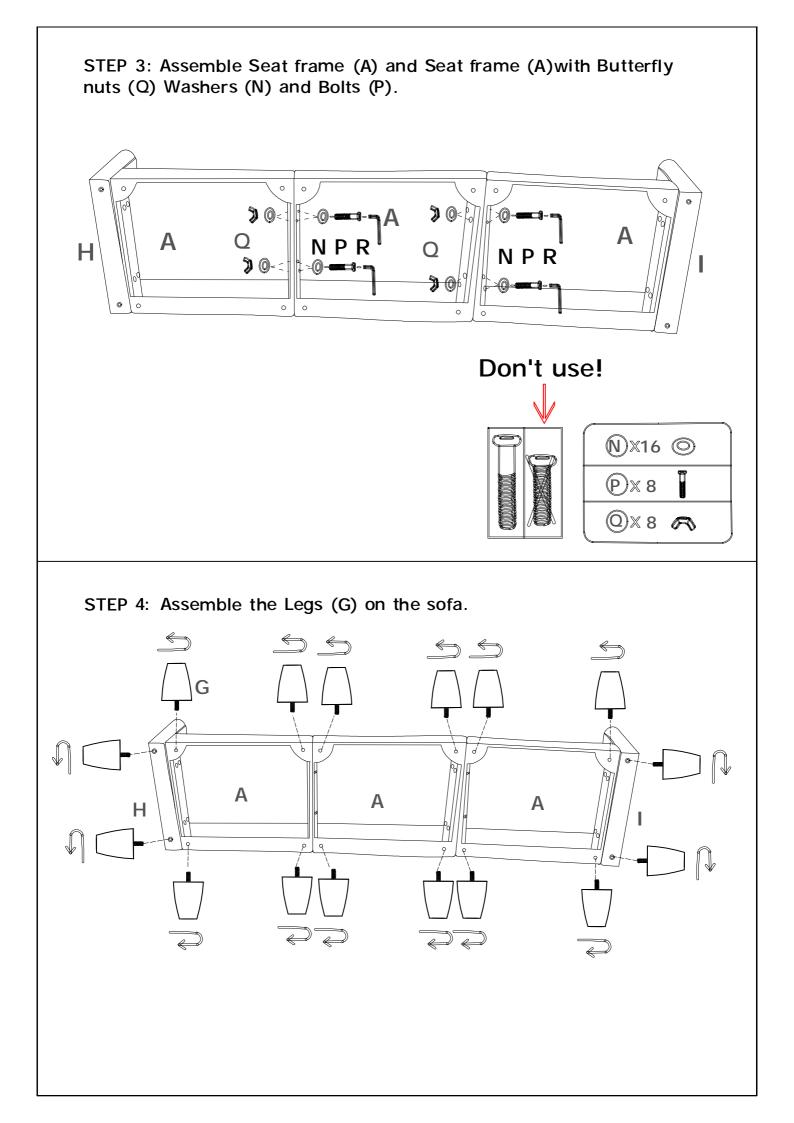

To ensure safe and satisfactory use of this product, please carefully read the below instructions beforehand.

1. This sofa ships in several boxes, we recommend unpacking and starting assembly when several boxes are received.

2.Our cushions are vacuum packed for convenient shipping. Please allow 2-3days for them to fully expand to their original shape and for any wrinkles to disappear. 3.In the event that a part is damaged or missing, no need to return the product, we will gladly help and ship your replacement parts free of charge.