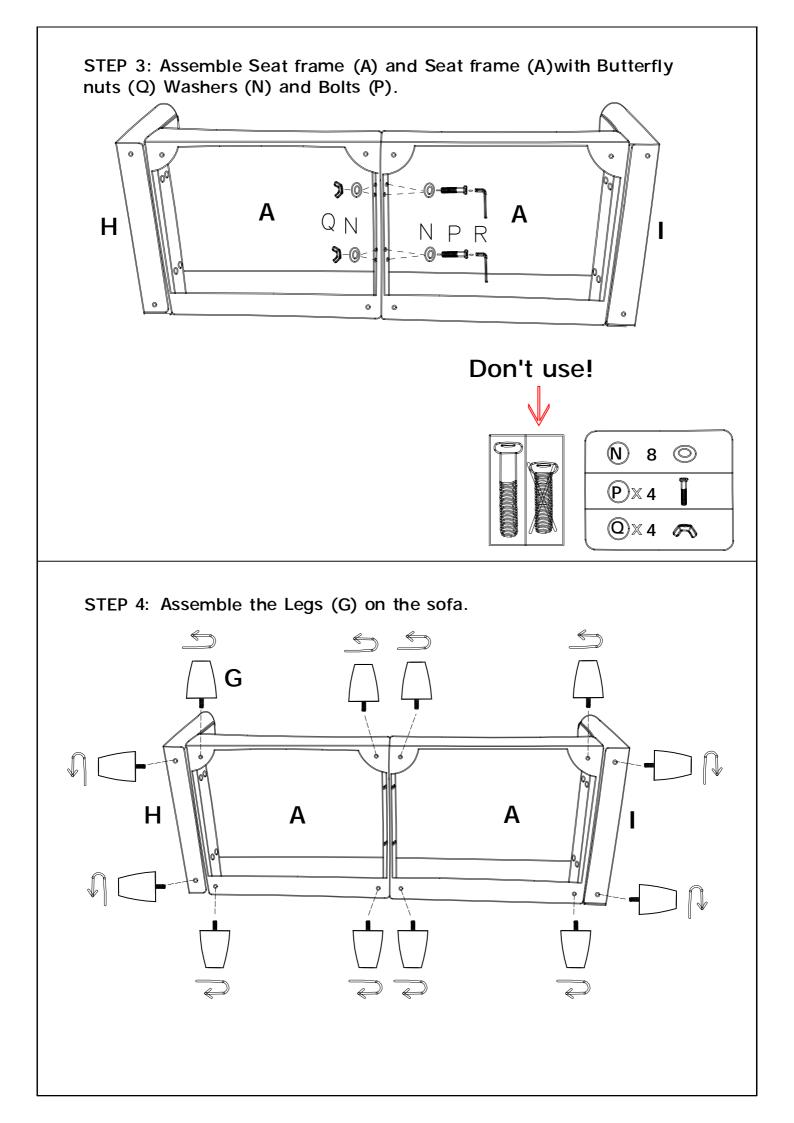

sofas and combine them together. You can decide to buy more components according to your living room size.

To ensure safe and satisfactory use of this product, please carefully read the below instructions beforehand.

1. This sofa ships in several boxes, we recommend unpacking and starting assembly when several boxes are received.

2.Our cushions are vacuum packed for convenient shipping. Please allow 2-3days for them to fully expand to their original shape and for any wrinkles to disappear. 3.In the event that a part is damaged or missing, no need to return the product, we will gladly help and ship your replacement parts free of charge.

## Below are some guidelines for you how you can do mix and match.











## IF YOU BUY 2 SEATER SOFA Please follow below assembly instruction







STEP 5: Insert the Backrest (F) into the designated holes, using Washer (N) and Bolts (O) to 70% tightess, and them tighten the all Bolts on the seat.



package, it rebounds quickly within 4 hours. If the fabric has wrinkes, it will basically disappear after standing for 72 hours





Pat around evenly plump











STEP 5: Insert the Backrest (F) into the designated holes, using Washer (N) and Bolts (O) to 70% tightess, and them tighten the all Bolts on the seat.



package, it rebounds quickly within 4 hours. If the fabric has wrinkes, it will basically disappear after standing for 72 hours



Pat around evenly plump

Pat around evenly plump



Pat around evenly plump











STEP 5: Insert the Backrest (F) into the designated holes, using Washer (N) and Bolts (O) to 70% tightes