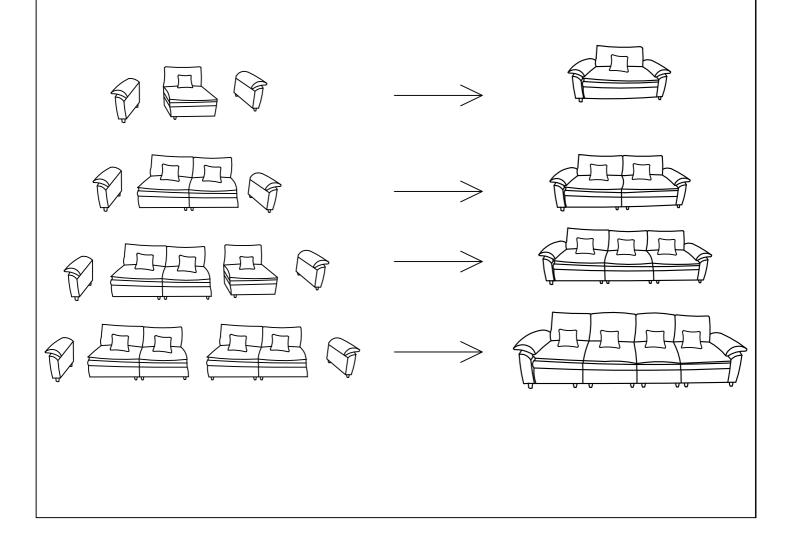

## Below are some guidelines for you how you can do mix and match.

## **ASSEMBLY INSTRUCTION**

This instruction booklet contains important safety information. please read and keep for future reference.

This sofa collection work as modular sofa function, it can be a single sofa, 2 seater sofas, 3 seater sofas, 4 seater sofas, L shape sofas, ottoman, sofa sets with buying different sections of the sofas and combine them together. You can decide to buy more components according to your living room size.