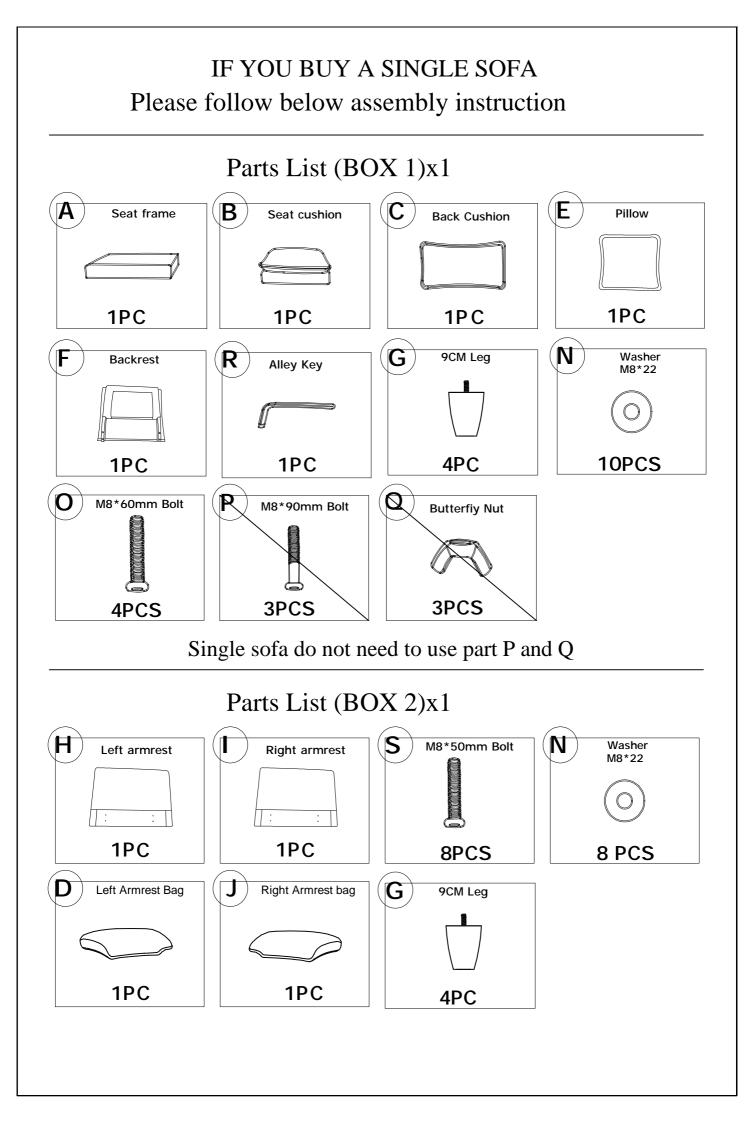

To ensure safe and satisfactory use of this product, please carefully read the below instructions beforehand.

1. This sofa ships in several boxes, we recommend unpacking and starting assembly when several boxes are received.

2.Our cushions are vacuum packed for convenient shipping. Please allow 2-3days for them to fully expand to their original shape and for any wrinkles to disappear. 3.In the event that a part is damaged or missing, no need to return the product, we will gladly help and ship your replacement parts free of charge.