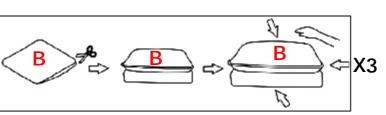

package, it rebounds quickly within 4 hours. If the fabric has wrinkes, it will basically disappear after standing for 72 hours

Pat around evenly plump

STEP 5: Insert the Backrest (F) into the designated holes, using Washer (N) and Bolts (O) to 70% tightess, and them tighten the all Bolts on the seat.

package, it rebounds quickly within 4 hours. If the fabric has wrinkes, it will basically disappear after standing for 72 hours

Pat around evenly plump

Pat around evenly plump

Pat around evenly plump

STEP 5: Insert the Backrest (F) into the designated holes, using Washer (N) and Bolts (O) to 70% tightess, and them tighten the all Bolts on the seat.

package, it rebounds quickly within 4 hours. If the fabric has wrinkes, it will basically disappear after standing for 72 hours