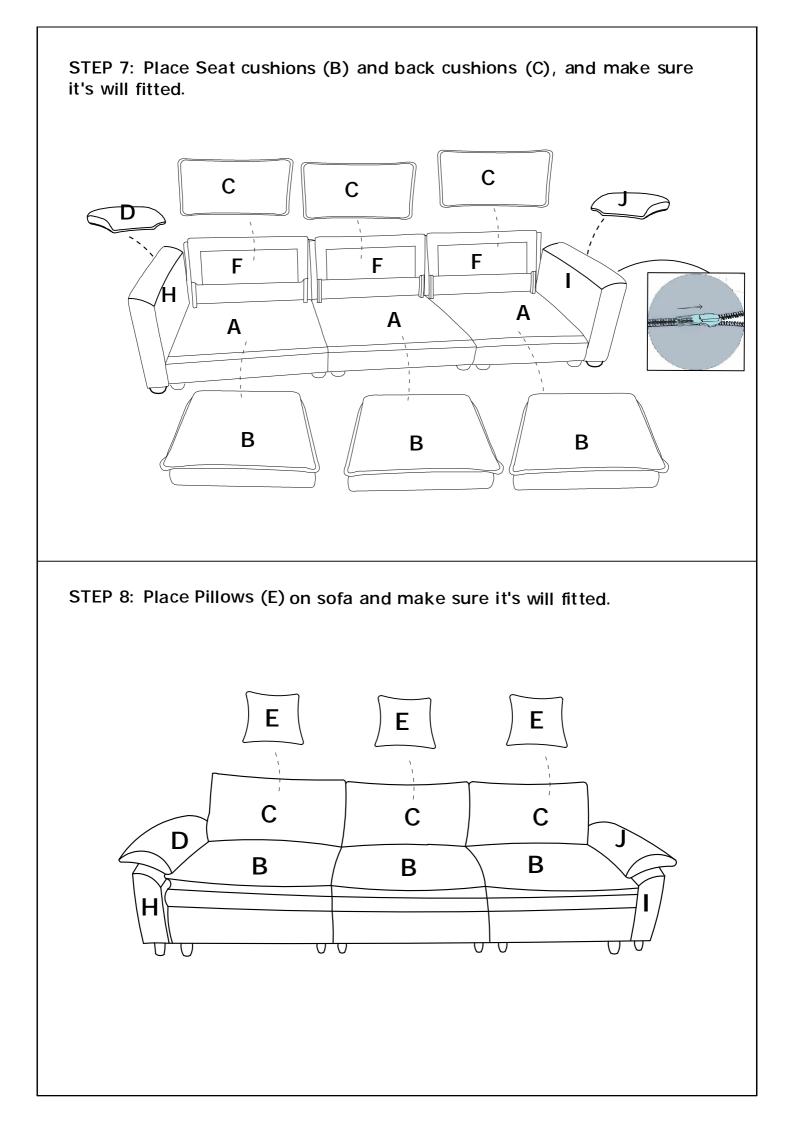

you can do mix and match.











## IF YOU BUY 2 SEATER SOFA Please follow below assembly instruction







STEP 5: Insert the Backrest (F) into the designated holes, using Washer (N) and Bolts (O) to 70% tightess, and them tighten the all Bolts on the seat.



package, it rebounds quickly within 4 hours. If the fabric has wrinkes, it will basically disappear after standing for 72 hours





Pat around evenly plump











STEP 5: Insert the Backrest (F) into the designated holes, using Washer (N) and Bolts (O) to 70% tightess, and them tighten the all Bolts on the seat.



package, it rebounds quickly within 4 hours. If the fabric has wrinkes, it will basically disappear after standing for 72 hours



Pat around evenly plump

Pat around evenly plump



Pat around evenly plump











STEP 5: Insert the Backrest (F) into the designated holes, using Washer (N) and Bolts (O) to 70% tightess, and them tighten the all Bolts on the seat.



package, it rebounds quickly within 4 hours. If the fabric has wrinkes, it will basically disappear after standing for 72 hours