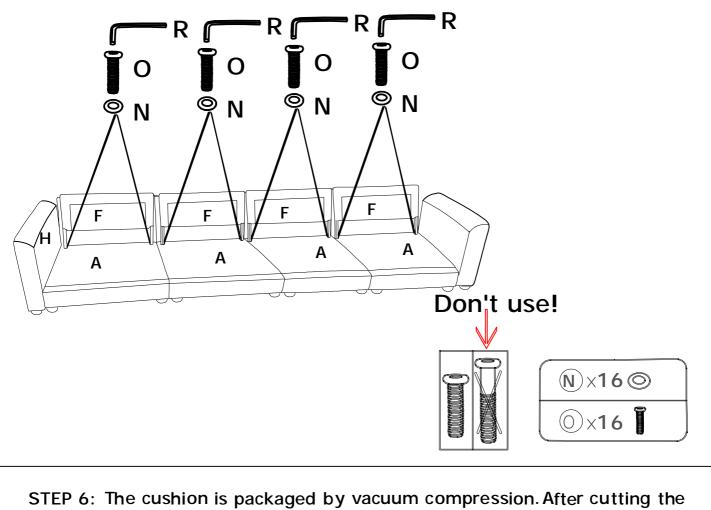

## IF YOU BUY 2 SEATER SOFA Please follow below assembly instruction

STEP 5: Insert the Backrest (F) into the designated holes, using Washer (N) and Bolts (O) to 70% tightess, and them tighten the all Bolts on the seat.

package, it rebounds quickly within 4 hours. If the fabric has wrinkes, it will basically disappear after standing for 72 hours

Pat around evenly plump

STEP 5: Insert the Backrest (F) into the designated holes, using Washer (N) and Bolts (O) to 70% tightess, and them tighten the all Bolts on the seat.

package, it rebounds quickly within 4 hours. If the fabric has wrinkes, it will basically disappear after standing for 72 hours

Pat around evenly plump

Pat around evenly plump

Pat around evenly plump

STEP 5: Insert the Backrest (F) into the designated holes, using Washer (N) and Bolts (O) to 70% tightess, and them tighten the all Bolts on the seat.

package, it rebounds quickly within 4 hours. If the fabric has wrinkes, it will basically disappear after standing for 72 hours