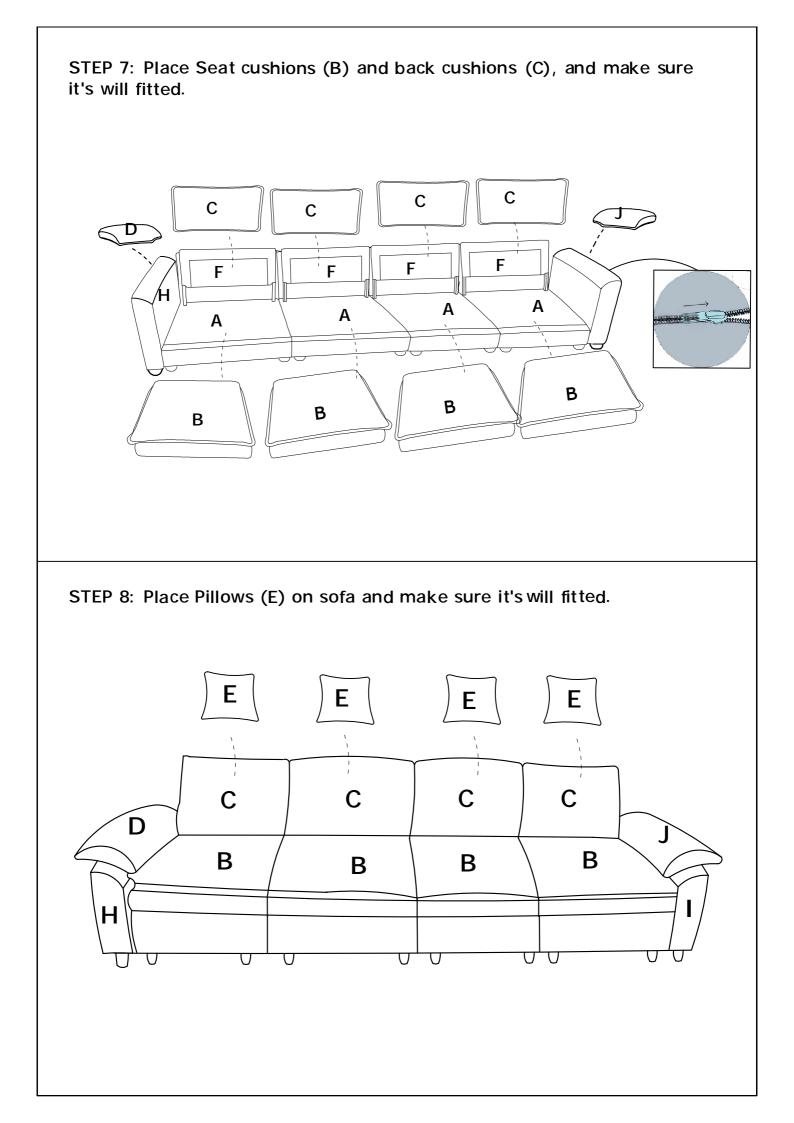

package, it rebounds quickly within 4 hours. If the fabric has wrinkes, it will basically disappear after standing for 72 hours

Pat around evenly plump

STEP 5: Insert the Backrest (F) into the designated holes, using Washer (N) and Bolts (O) to 70% tightess, and them tighten the all Bolts on the seat.

package, it rebounds quickly within 4 hours. If the fabric has wrinkes, it will basically disappear after standing for 72 hours

Pat around evenly plump

Pat around evenly plump

Pat around evenly plump

STEP 5: Insert the Backrest (F) into the designated holes, using Washer (N) and Bolts (O) to 70% tightess, and them tighten the all Bolts on the seat.

package, it rebounds quickly within 4 hours. If the fabric has wrinkes, it will basically disappear after standing for 72 hours