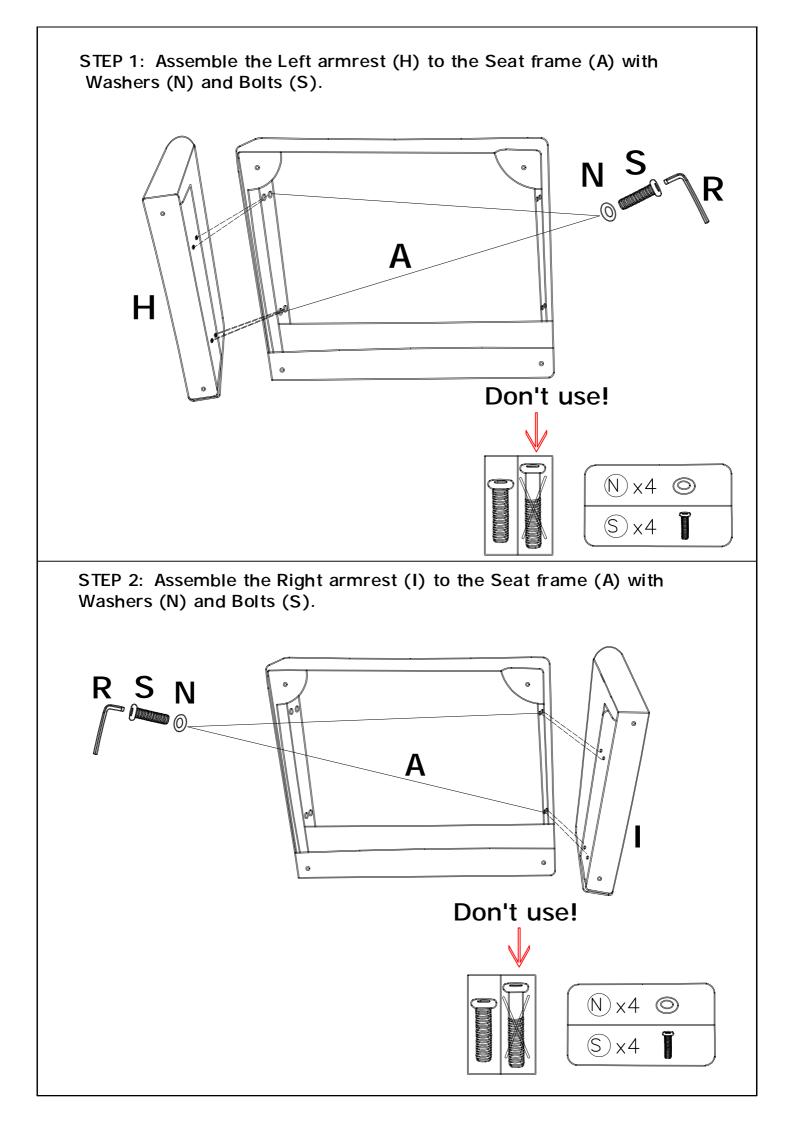

To ensure safe and satisfactory use of this product, please carefully read the below instructions beforehand.

1. This sofa ships in several boxes, we recommend unpacking and starting assembly when several boxes are received.

2.Our cushions are vacuum packed for convenient shipping. Please allow 2-3days for them to fully expand to their original shape and for any wrinkles to disappear. 3.In the event that a part is damaged or missing, no need to return the product, we will gladly help and ship your replacement parts free of charge.