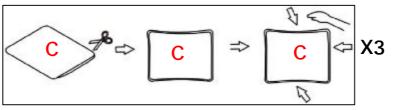

package, it rebounds quickly within 4 hours. If the fabric has wrinkes, it will basically disappear after standing for 72 hours

Pat around evenly plump

STEP 5: Insert the Backrest (F) into the designated holes, using Washer (N) and Bolts (O) to 70% tightess, and them tighten the all Bolts on the seat.

package, it rebounds quickly within 4 hours. If the fabric has wrinkes, it will basically disappear after standing for 72 hours

Pat around evenly plump

Pat around evenly plump

Pat around evenly plump

STEP 5: Insert the Backrest (F) into the designated holes, using Washer (N) and Bolts (O) to 70% tightess, and them tighten the all Bolts on the seat.

package, it rebounds quickly within 4 hours. If the fabric has wrinkes, it will basically disappear after standing for 72 hours