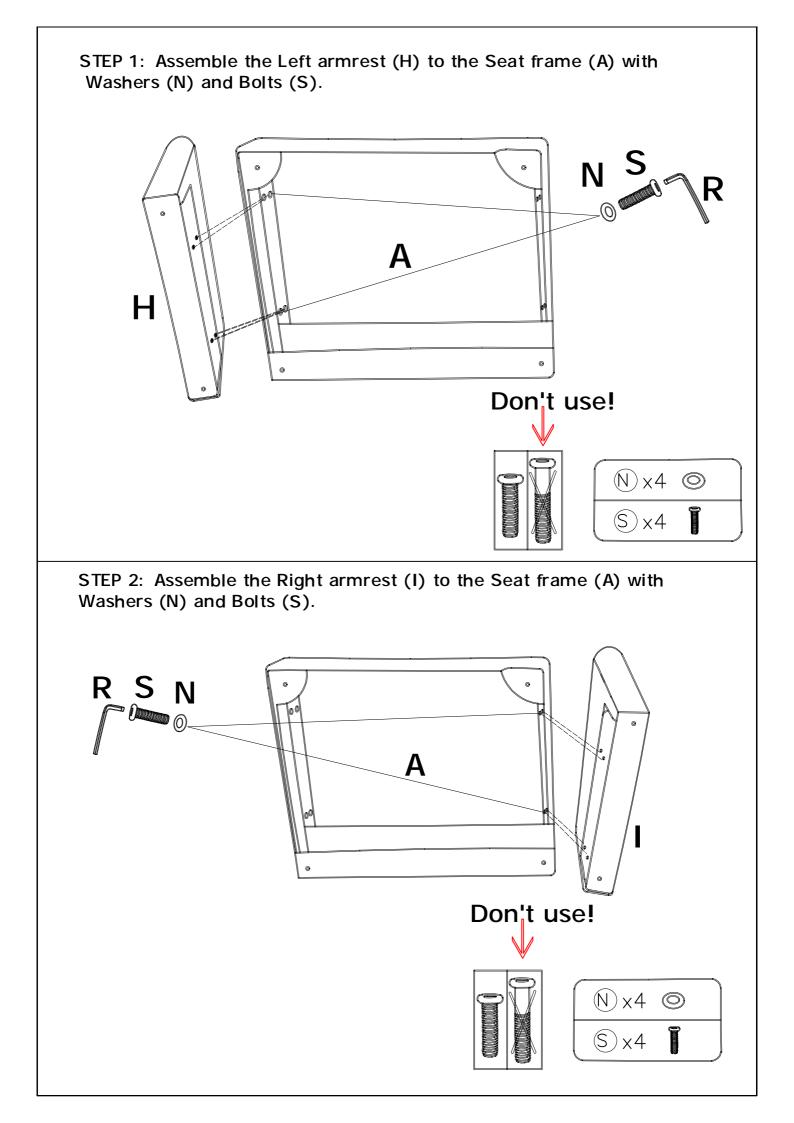

can do mix and match.











## IF YOU BUY 2 SEATER SOFA Please follow below assembly instruction







STEP 5: Insert the Backrest (F) into the designated holes, using Washer (N) and Bolts (O) to 70% tightess, and them tighten the all Bolts on the seat.



package, it rebounds quickly within 4 hours. If the fabric has wrinkes, it will basically disappear after standing for 72 hours





Pat around evenly plump











STEP 5: Insert the Backrest (F) into the designated holes, using Washer (N) and Bolts (O) to 70% tightess, and them tighten the all Bolts on the seat.



package, it rebounds quickly within 4 hours. If the fabric has wrinkes, it will basically disappear after standing for 72 hours



Pat around evenly plump

Pat around evenly plump



Pat around evenly plump











STEP 5: Insert the Backrest (F) into the designated holes, using Washer (N) and Bolts (O) to 70% tightess, and them tighten the all Bolts on the seat.



package, it rebounds quickly within 4 hours. If the fabric has wrinkes, it will basically disappear after standing for 72 hours