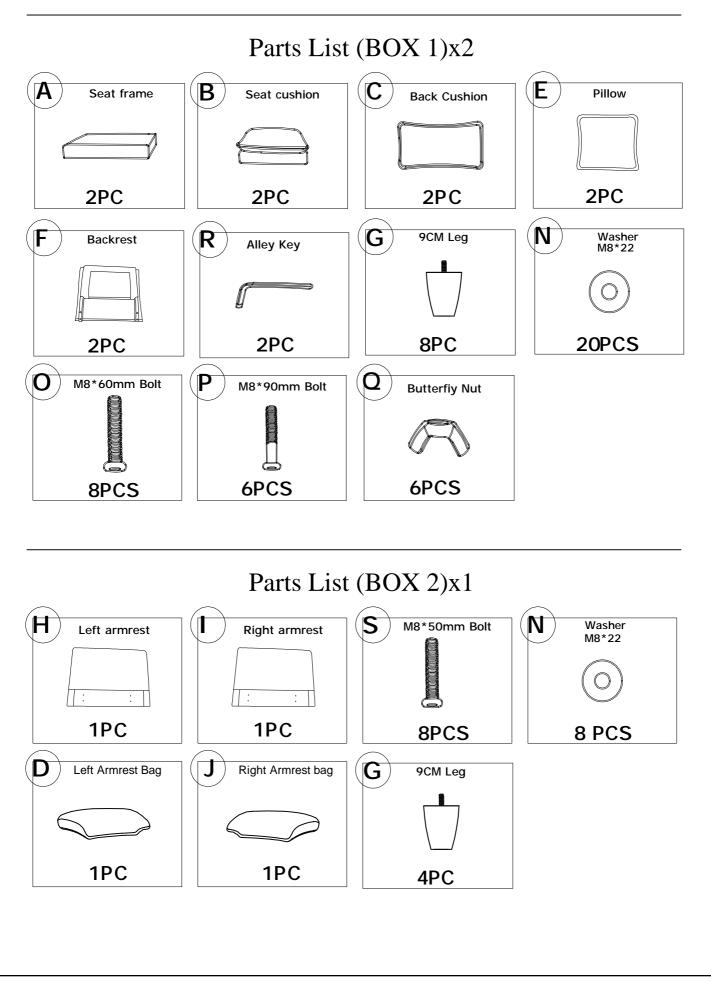

2.Our cushions are vacuum packed for convenient shipping. Please allow 2-3days for them to fully expand to their original shape and for any wrinkles to disappear. 3.In the event that a part is damaged or missing, no need to return the product, we will gladly help and ship your replacement parts free of charge.