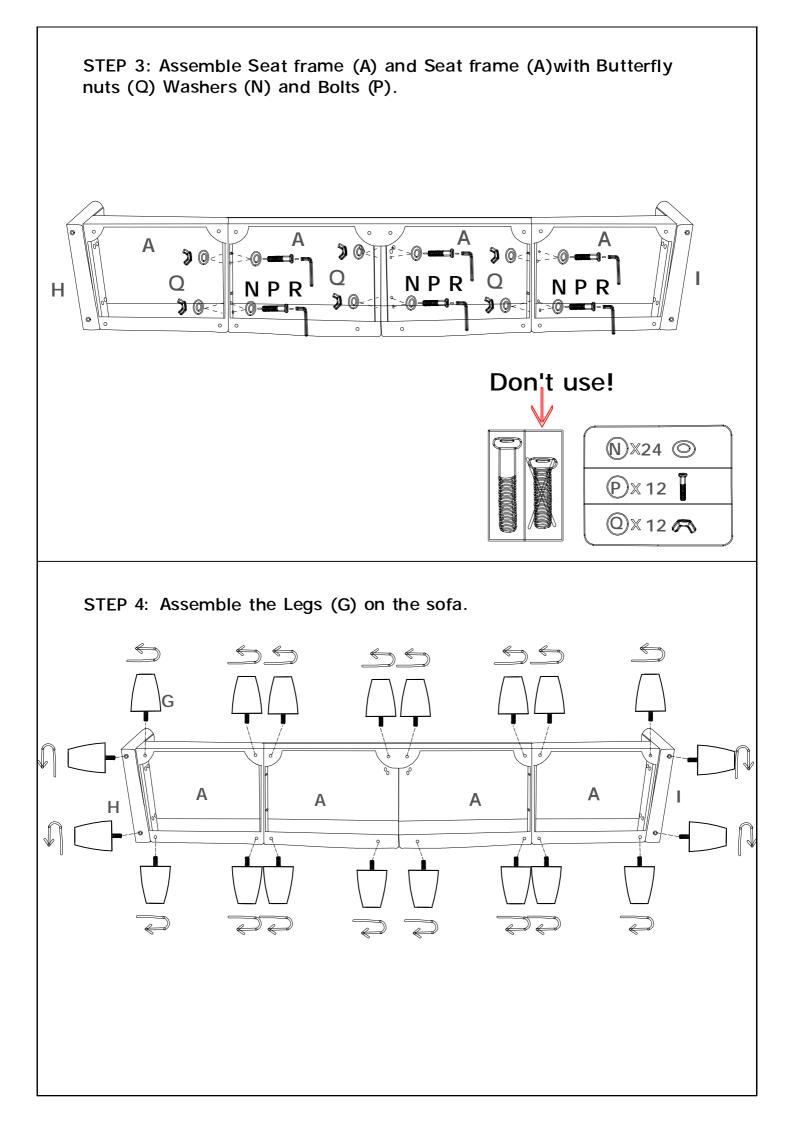

an do mix and match.











## IF YOU BUY 2 SEATER SOFA Please follow below assembly instruction







STEP 5: Insert the Backrest (F) into the designated holes, using Washer (N) and Bolts (O) to 70% tightess, and them tighten the all Bolts on the seat.



package, it rebounds quickly within 4 hours. If the fabric has wrinkes, it will basically disappear after standing for 72 hours





Pat around evenly plump











STEP 5: Insert the Backrest (F) into the designated holes, using Washer (N) and Bolts (O) to 70% tightess, and them tighten the all Bolts on the seat.



package, it rebounds quickly within 4 hours. If the fabric has wrinkes, it will basically disappear after standing for 72 hours



Pat around evenly plump

Pat around evenly plump



Pat around evenly plump











STEP 5: Insert the Backrest (F) into the designated holes, using Washer (N) and Bolts (O) to 70% tightess, and them tighten the all Bolts on the seat.



package, it rebounds quickly within 4 hours. If the fabric has wrinkes, it will basically disappear after standing for 72 hours