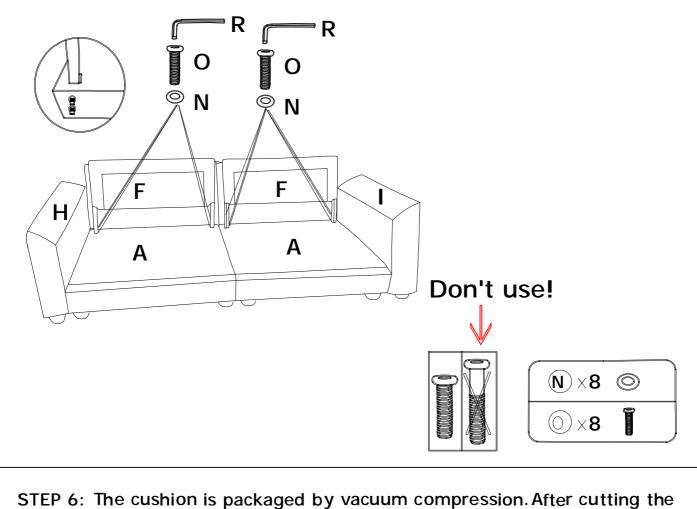

## IF YOU BUY 2 SEATER SOFA Please follow below assembly instruction

STEP 5: Insert the Backrest (F) into the designated holes, using Washer (N) and Bolts (O) to 70% tightess, and them tighten the all Bolts on the seat.

package, it rebounds quickly within 4 hours. If the fabric has wrinkes, it will basically disappear after standing for 72 hours

Pat around evenly plump

STEP 5: Insert the Backrest (F) into the designated holes, using Washer (N) and Bolts (O) to 70% tightess, and them tighten the all Bolts on the seat.

package, it rebounds quickly within 4 hours. If the fabric has wrinkes, it will basically disappear after standing for 72 hours

Pat around evenly plump

Pat around evenly plump

Pat around evenly plump

STEP 5: Insert the Backrest (F) into the designated holes, using Washer (N) and Bolts (O) to 70% tightess, and them tighten the all Bolts on the seat.