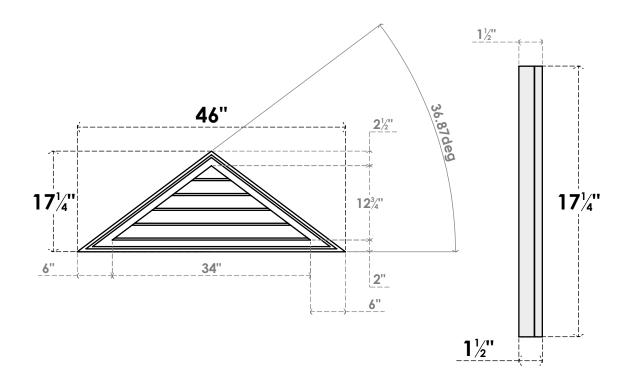

## GVPTR46X1702SN

46"W X 17-1/4"H TRIANGLE SURFACE MOUNT PVC GABLE VENT 9/12 PITCH: NON-FUNCTIONAL, W/ 2"W X 1-1/2"P BRICKMOULD FRAME

**FRONT** 

SIDE

LOUVER HEIGHT: 2 1/2" LOUVER QTY: 5

1. INSTALLATION TO BE COMPLETED IN ACCORDANCE WITH MANUFACTURER'S SPECIFICATIONS. 2. DRAWING MAY NOT BE TO SCALE