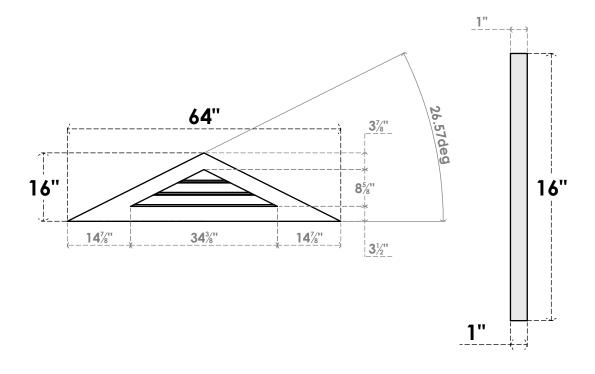

## GVPTR64X1601SF

64"W X 16"H TRIANGLE SURFACE MOUNT PVC GABLE VENT 6/12 PITCH: FUNCTIONAL, W/ 3-1/2"W X 1"P STANDARD FRAME

**VENTING AREA: 8.59 SQ IN** LOUVER HEIGHT: 2 7/8"

LOUVER QTY: 3

**FRONT** 

SIDE

1. INSTALLATION TO BE COMPLETED IN ACCORDANCE WITH MANUFACTURER'S SPECIFICATIONS. 2. DRAWING MAY NOT BE TO SCALE