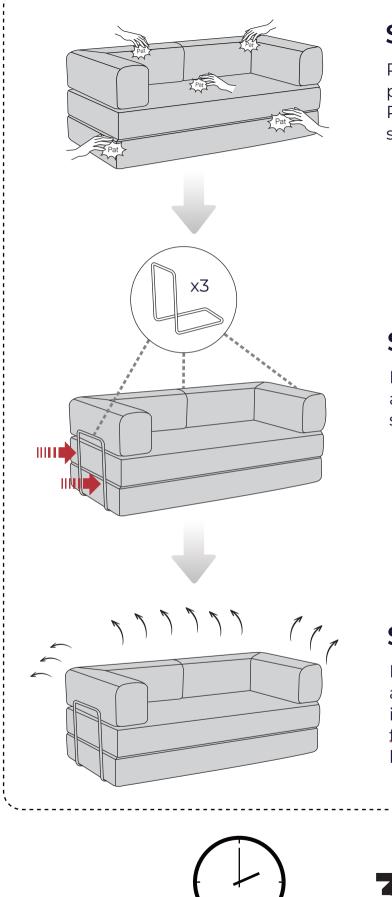

# Step 3

Place the sofa in an upright position,to expand for 72 hours. Pat and organize the outer shape of sofa.

# Step 4

Place the L-shaped brackets at the bottom of the sofa to secure it.

# Step 5

Do not use it immediately after opening,please leave it in a place with air circulation for 3 days to restore it to its best condition!

Your satisfaction drives us to go above and beyond!