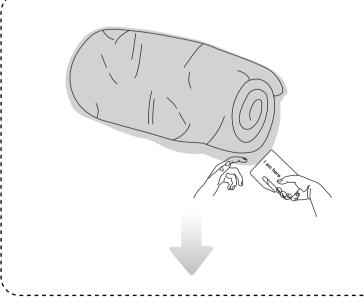

### Step 1

When opening the package and removing its components, be careful not to damage the cushion when cutting the plastic.