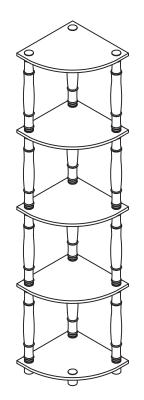

>Put heavier items on lower shelves.

Turn-N-Tube 5 Tier Corner Display Rack Multipurpose Shelving Unit

- 5. Clean the product with mild cleanser using soft damped cloth. Do not use harsh or abrasive cleanser.
- 6. Using uncompatible hardware might cause damage to product.