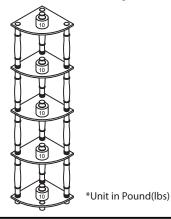

## Recommended Maximum Weight

>This unit has been designed to support the maximum loads shown. Exceeding these load limits could cause sagging, instability, product collapse, and/or serious injury.

>DO NOT allow children to climb on unit.

>Put heavier items on lower shelves.

Turn-N-Tube 5 Tier Corner Display Rack Multipurpose Shelving Unit

- 5. Clean the product with mild cleanser using soft damped cloth. Do not use harsh or abrasive cleanser.
- 6. Using uncompatible hardware might cause damage to product.