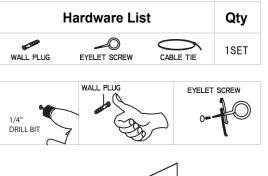

## STEP 3

In order to prevent product tip over, please follow the instruction below to secure the unit to the wall.