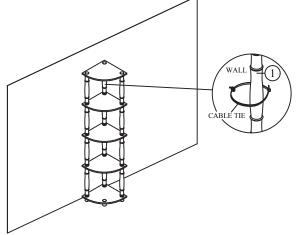

## STEP 3

In order to prevent product tip over, please follow the instruction below to secure the unit to the wall.