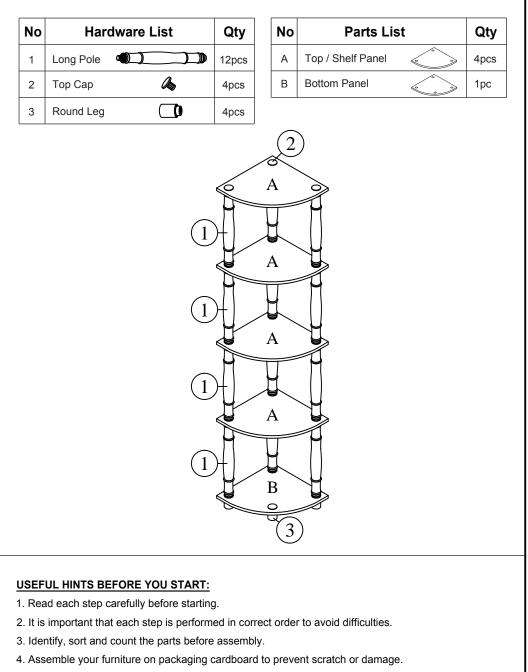

- 1.1 Attach Long Pole (1), Top Cap (2) and Round Leg (3) to Bottom Panel (B).
- 1.2 Attach Shelf Panel (A) and tigthen Long Pole (1), as shown:

STEP 2

Attach Top Panel (A) and tighten Top Cap (2), as shown: