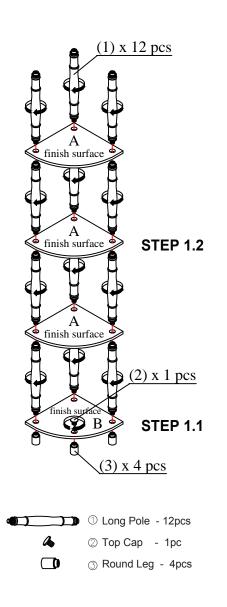

- 1.1 Attach Long Pole (1), Top Cap (2) and Round Leg (3) to Bottom Panel (B).
- 1.2 Attach Shelf Panel (A) and tigthen Long Pole (1), as shown:

STEP 2

Attach Top Panel (A) and tighten Top Cap (2), as shown: