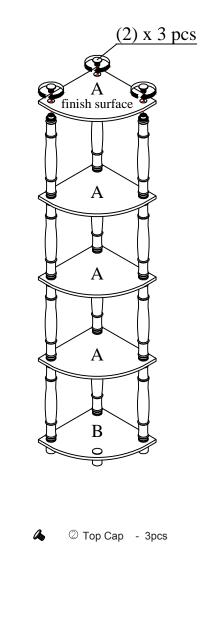

- 1.1 Attach Long Pole (1), Top Cap (2) and Round Leg (3) to Bottom Panel (B).
- 1.2 Attach Shelf Panel (A) and tigthen Long Pole (1), as shown:

STEP 2

Attach Top Panel (A) and tighten Top Cap (2), as shown: