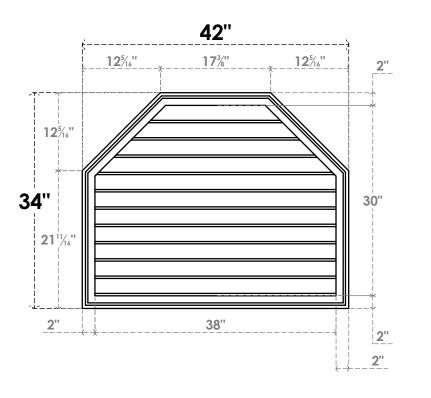

## GVPOT42X3402SN

42"W X 34"H OCTAGONAL TOP SURFACE MOUNT PVC GABLE VENT: NON-FUNCTIONAL, W/ 2"W X 1-1/2"P BRICKMOULD FRAME

**FRONT** SIDE LOUVER HEIGHT: 2 3/4"

LOUVER QTY: 11

EKENA MILLWORK 2300 WEST MAIN ST. CLARKSVILLE, TX 75426 TOLL FREE: 866-607-0453 WWW.EKENAMILLWORK.COM