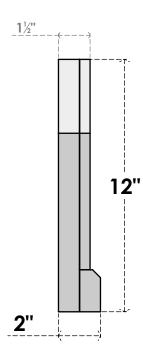

## GVPOT12X1203SF

12"W X 12"H OCTAGONAL TOP SURFACE MOUNT PVC GABLE VENT: FUNCTIONAL, W/ 2"W X 2"P **BRICKMOULD SILL FRAME** 

VENTING AREA: 4 SQ IN LOUVER HEIGHT: 2 5/8" LOUVER QTY: 3

## SIDE

WORK

NOTES 1. INSTALLATION TO BE COMPLETED IN ACCORDANCE WITH MANUFACTURER'S SPECIFICATIONS. 2. DRAWING MAY NOT BE TO SCALE

THIS DRAWING IS INTENDED FOR DESIGN AND PLANNING PURPOSES ONLY.
ALL INFORMATION CONTAINED HEREIN WAS CURRENT AT THE TIME OF DEVELOPMENT BUT MUST BE REVIEWED AND APPROVED BY THE PRODUCT MANUFACTURER TO BE CONSIDERED ACCURATE.
ARCHITECTURAL GRADE PVC PRODUCTS ARE MADE FROM EXPANDED CELLULAR PVC AND COME NATURALLY WHITE BUT MAY BE