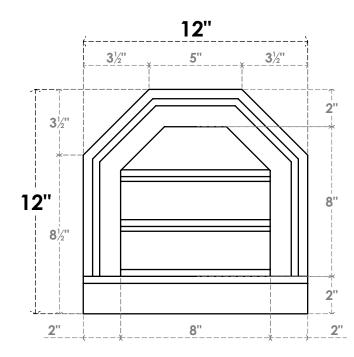

## GVPOT12X1203SF

12"W X 12"H OCTAGONAL TOP SURFACE MOUNT PVC GABLE VENT: FUNCTIONAL, W/ 2"W X 2"P **BRICKMOULD SILL FRAME** 

VENTING AREA: 4 SQ IN LOUVER HEIGHT: 2 5/8" LOUVER QTY: 3

## FRONT