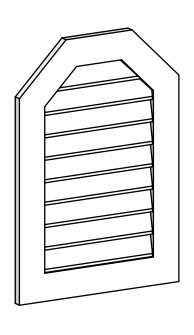

## **GVPOT22X3201SN**

22"W X 32"H OCTAGONAL TOP SURFACE MOUNT PVC GABLE VENT: NON-FUNCTIONAL, W/ 3-1/2"W X 1"P STANDARD FRAME

**FRONT** 

SIDE

LOUVER HEIGHT: 2 3/4"

LOUVER QTY: 9

EKENA MILLWORK 2300 WEST MAIN ST. CLARKSVILLE, TX 75426 TOLL FREE: 866-607-0453 WWW.EKENAMILLWORK.COM