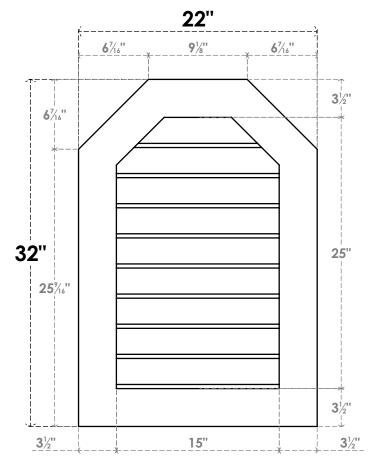

## **GVPOT22X3201SN**

22"W X 32"H OCTAGONAL TOP SURFACE MOUNT PVC GABLE VENT: NON-FUNCTIONAL, W/ 3-1/2"W X 1"P STANDARD FRAME

**FRONT** 

SIDE

LOUVER HEIGHT: 2 3/4"

LOUVER QTY: 9

EKENA MILLWORK 2300 WEST MAIN ST. CLARKSVILLE, TX 75426 TOLL FREE: 866-607-0453 WWW.EKENAMILLWORK.COM