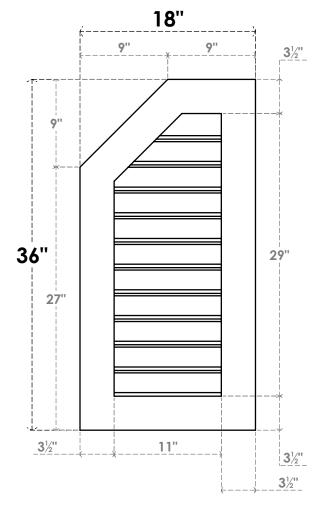

## GVPOL18X3601SF

18"W X 36"H HALF OCTAGON TOP LEFT SURFACE MOUNT PVC GABLE VENT: FUNCTIONAL, W/ 3-1/2"W X 1"P STANDARD FRAME

**VENTING AREA: 26 SQ IN** LOUVER HEIGHT: 2 5/8" LOUVER QTY: 11

**FRONT** 

SIDE