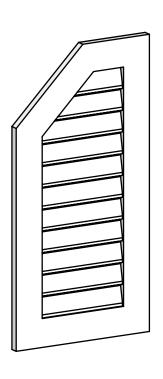

## GVPOL18X3601SF

18"W X 36"H HALF OCTAGON TOP LEFT SURFACE MOUNT PVC GABLE VENT: FUNCTIONAL, W/ 3-1/2"W X 1"P STANDARD FRAME

**VENTING AREA: 26 SQ IN** LOUVER HEIGHT: 2 5/8" LOUVER QTY: 11

**FRONT** 

SIDE