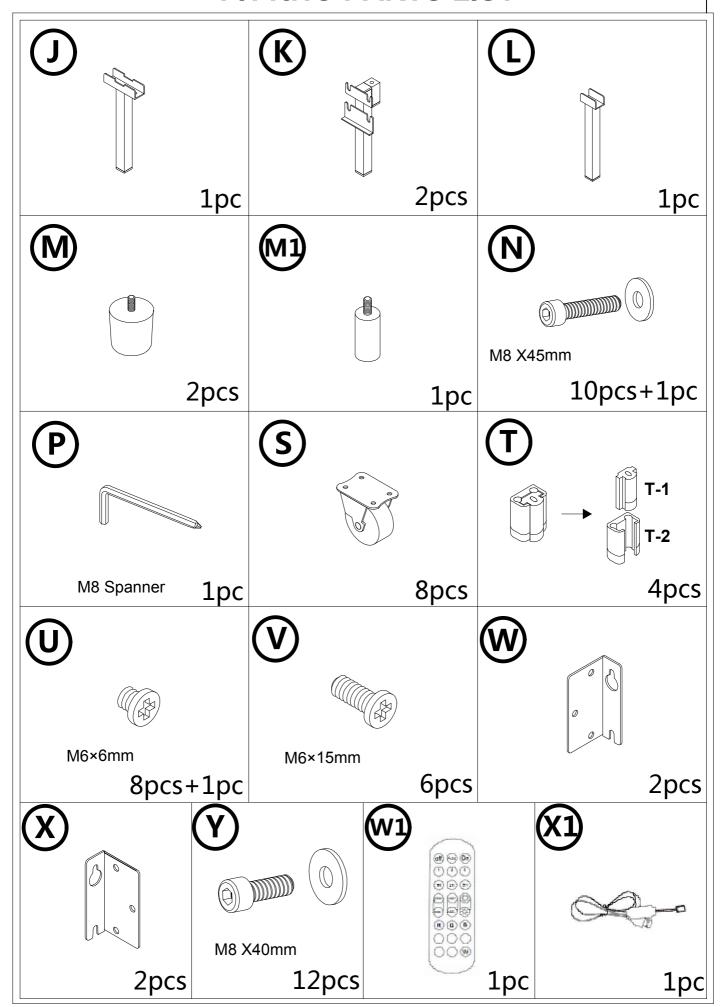

# **LED Upholstered Platform Bed**



#### **Friendly Customer Service**

Satisfaction Guarantees: Any problems with assembly, quality, or return, please feel free to contact us directly.



Please follow the instruction manuals and use a pad to protect the product during your assembly.





#### Note:

- 1. Should be assembled on flat ground to keep balance.
- 2. Before completing the installation, do not tighten the screws.



For easier and better assembly, **2** or more adults are required.



# **BED FRAME PARTS LIST**



#### **FITTING PARTS LIST**













# **STEP 11**



N x 1PC P x 1PC

# **STEP 12**



You can pull the buckle out by following the direction indicated by the arrow



that can be locked.