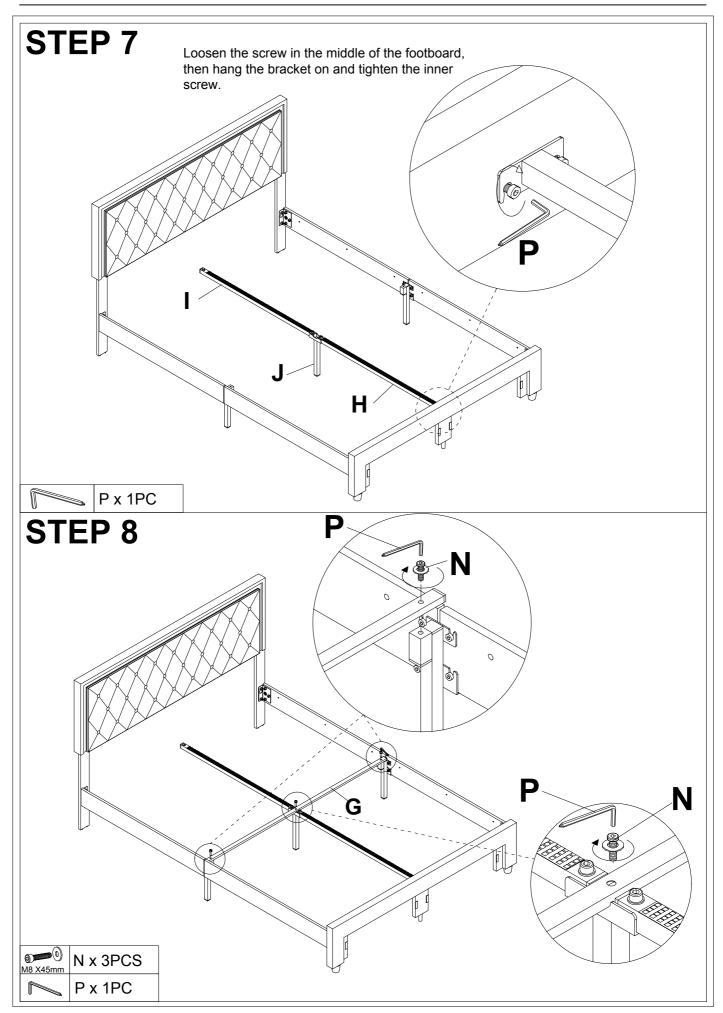

#### Note:

- 1. Should be assembled on flat ground to keep balance.
- 2. Before completing the installation, do not tighten the screws.

For easier and better assembly, **2** or more adults are required.