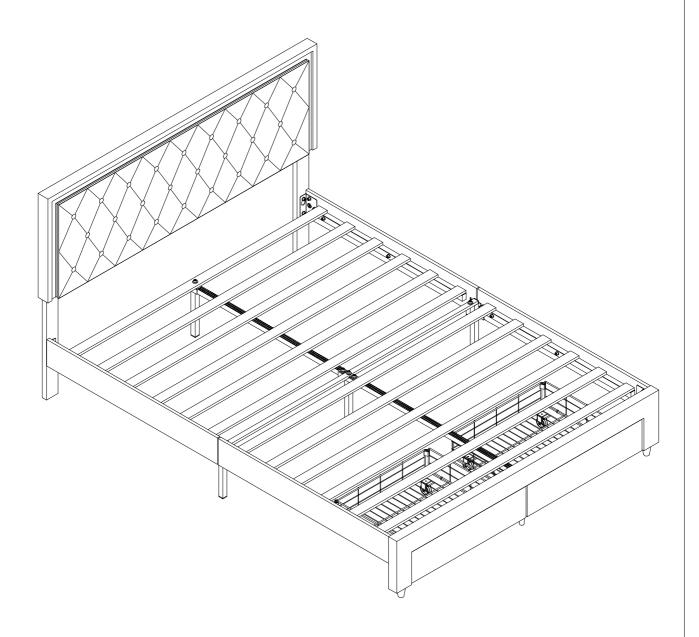

# **LED Upholstered Platform Bed**



#### **Friendly Customer Service**

Satisfaction Guarantees: Any problems with assembly, quality, or return, please feel free to contact us directly.



Please follow the instruction manuals and use a pad to protect the product during your assembly.





#### Note:

- 1. Should be assembled on flat ground to keep balance.
- 2. Before completing the installation, do not tighten the screws.



For easier and better assembly, **2** or more adults are required.



# **BED FRAME PARTS LIST**



#### **FITTING PARTS LIST**













# **STEP 11**



N x 1PC P x 1PC

# **STEP 12**



You can pull the buckle out by following the direction indicated by the arrow



that can be locked.