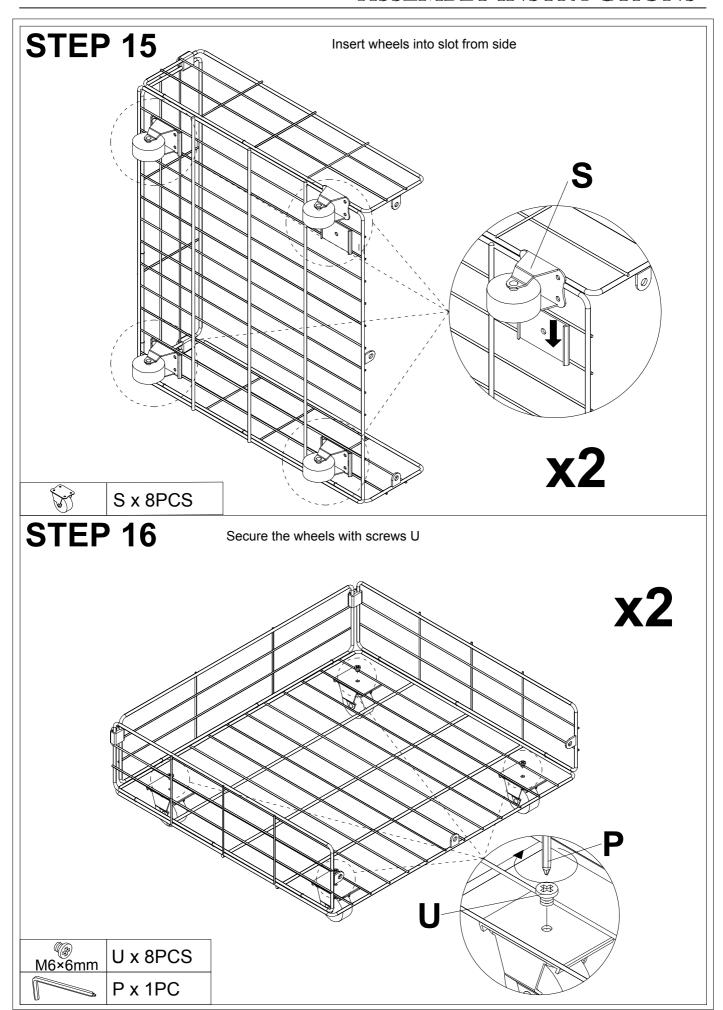

# **LED Upholstered Platform Bed**



#### **Friendly Customer Service**

Satisfaction Guarantees: Any problems with assembly, quality, or return, please feel free to contact us directly.



Please follow the instruction manuals and use a pad to protect the product during your assembly.





#### Note:

- 1. Should be assembled on flat ground to keep balance.
- 2. Before completing the installation, do not tighten the screws.



For easier and better assembly, **2** or more adults are required.



# **BED FRAME PARTS LIST**



#### **FITTING PARTS LIST**













# **STEP 11**



N x 1PC P x 1PC

# **STEP 12**



You can pull the buckle out by following the direction indicated by the arrow



that can be locked.