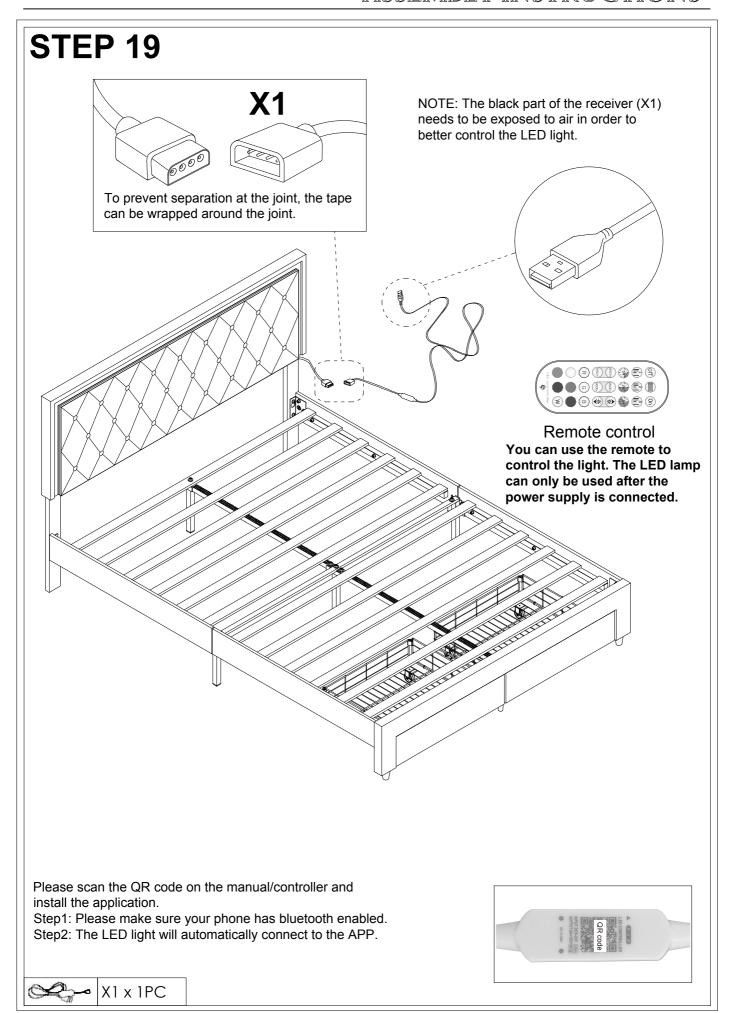

# **LED Upholstered Platform Bed**



#### **Friendly Customer Service**

Satisfaction Guarantees: Any problems with assembly, quality, or return, please feel free to contact us directly.



Please follow the instruction manuals and use a pad to protect the product during your assembly.





#### Note:

- 1. Should be assembled on flat ground to keep balance.
- 2. Before completing the installation, do not tighten the screws.



For easier and better assembly, **2** or more adults are required.



# **BED FRAME PARTS LIST**



#### **FITTING PARTS LIST**













# **STEP 11**



N x 1PC P x 1PC

# **STEP 12**



You can pull the buckle out by following the direction indicated by the arrow



that can be locked.