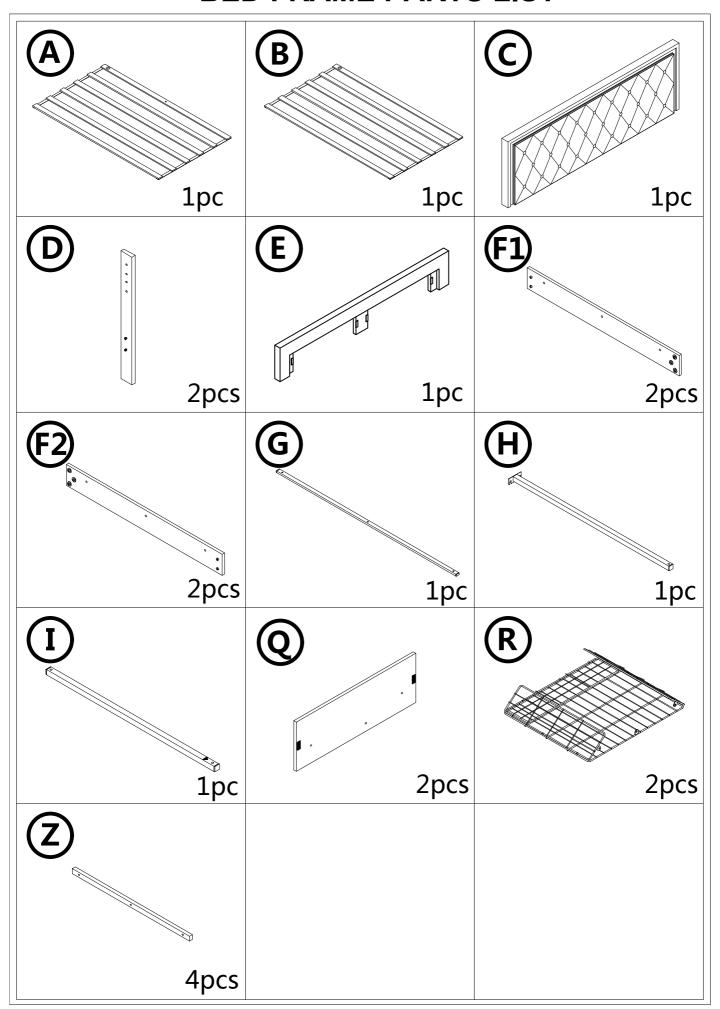

# **LED Upholstered Platform Bed**



#### **Friendly Customer Service**

Satisfaction Guarantees: Any problems with assembly, quality, or return, please feel free to contact us directly.



Please follow the instruction manuals and use a pad to protect the product during your assembly.





#### Note:

- 1. Should be assembled on flat ground to keep balance.
- 2. Before completing the installation, do not tighten the screws.



For easier and better assembly, **2** or more adults are required.



# **BED FRAME PARTS LIST**



#### **FITTING PARTS LIST**













# **STEP 11**



N x 1PC P x 1PC

# **STEP 12**



You can pull the buckle out by following the direction indicated by the arrow



that can be locked.