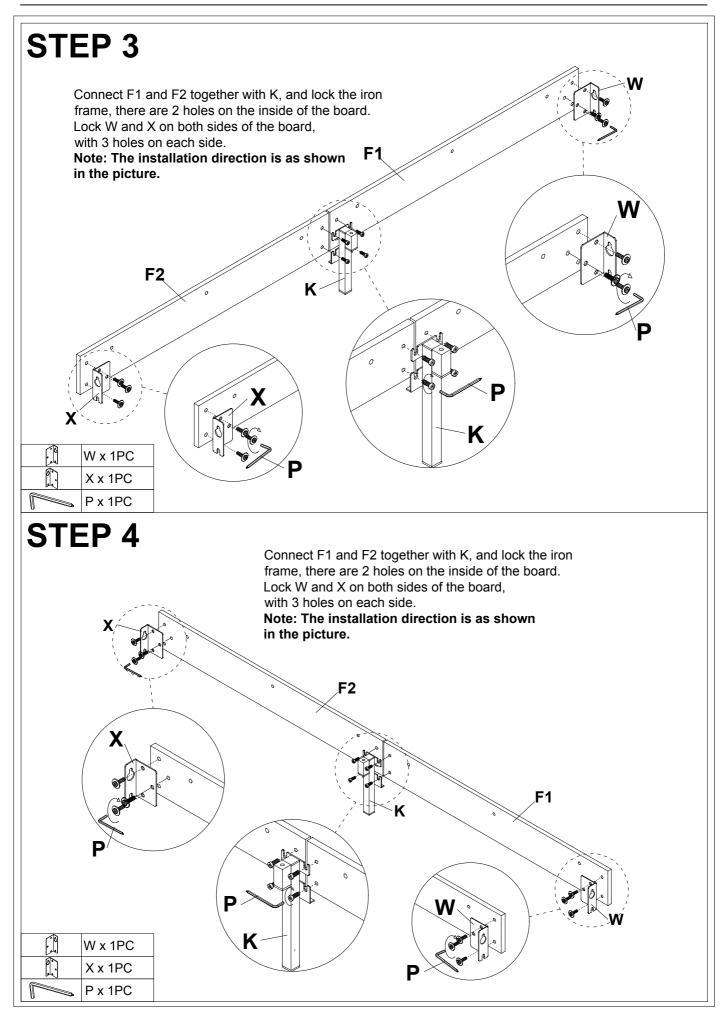

# **LED Upholstered Platform Bed**



#### **Friendly Customer Service**

Satisfaction Guarantees: Any problems with assembly, quality, or return, please feel free to contact us directly.



Please follow the instruction manuals and use a pad to protect the product during your assembly.





#### Note:

- 1. Should be assembled on flat ground to keep balance.
- 2. Before completing the installation, do not tighten the screws.



For easier and better assembly, **2** or more adults are required.



# **BED FRAME PARTS LIST**



#### **FITTING PARTS LIST**













# **STEP 11**



N x 1PC P x 1PC

# **STEP 12**



You can pull the buckle out by following the direction indicated by the arrow



that can be locked.