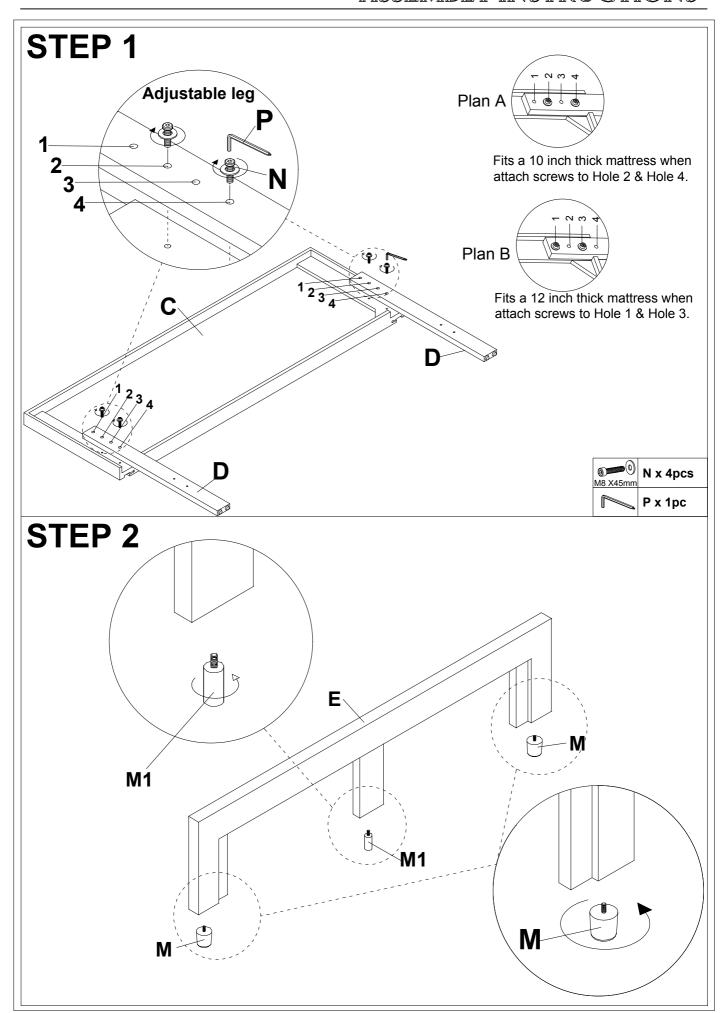

#### Note:

- 1. Should be assembled on flat ground to keep balance.
- 2. Before completing the installation, do not tighten the screws.

For easier and better assembly, **2** or more adults are required.