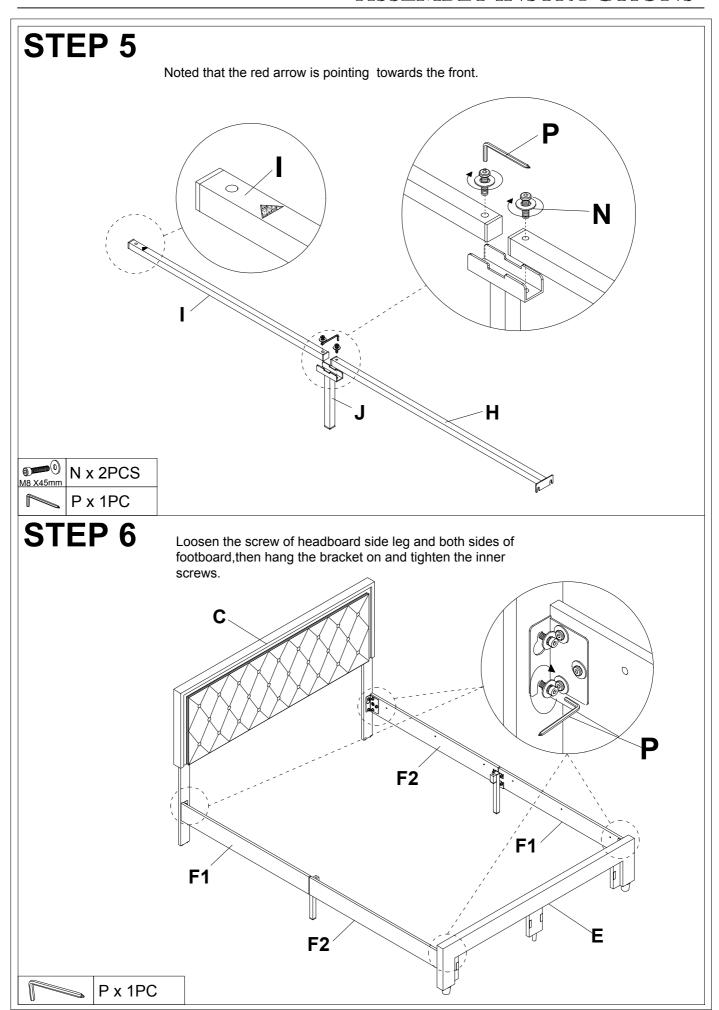

#### Note:

- 1. Should be assembled on flat ground to keep balance.
- 2. Before completing the installation, do not tighten the screws.

For easier and better assembly, **2** or more adults are required.