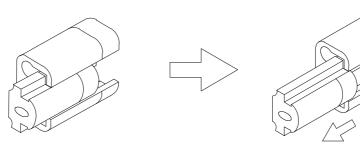

# **STEP 12**

You can pull the buckle out by following the direction indicated by the arrow

that can be locked.