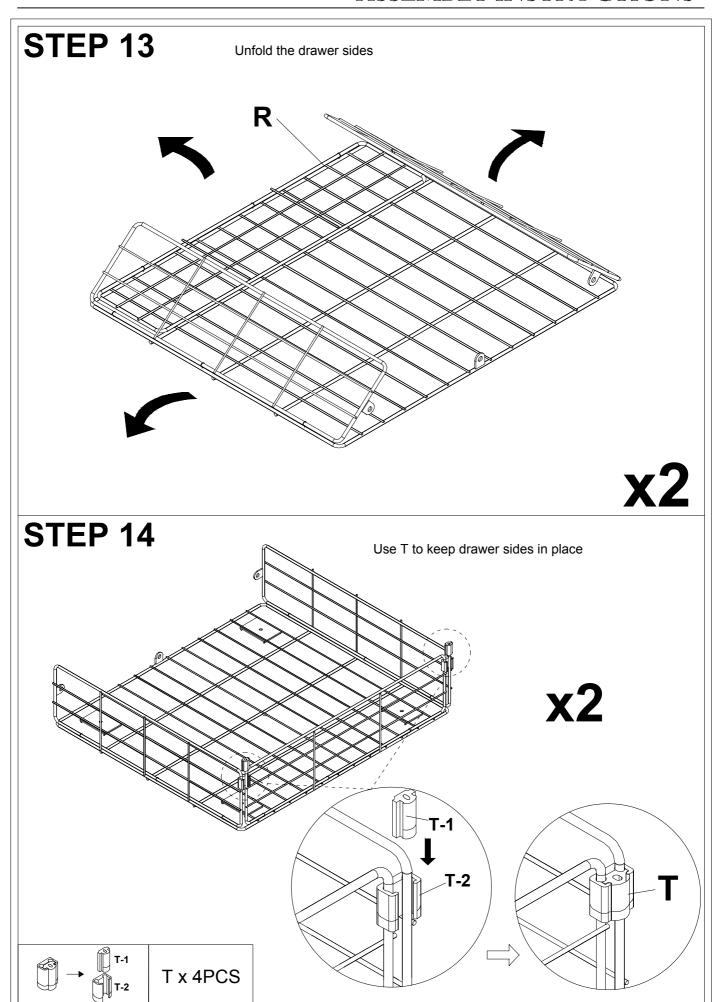

# **LED Upholstered Platform Bed**



#### **Friendly Customer Service**

Satisfaction Guarantees: Any problems with assembly, quality, or return, please feel free to contact us directly.



Please follow the instruction manuals and use a pad to protect the product during your assembly.





#### Note:

- 1. Should be assembled on flat ground to keep balance.
- 2. Before completing the installation, do not tighten the screws.



For easier and better assembly, **2** or more adults are required.



# **BED FRAME PARTS LIST**



#### **FITTING PARTS LIST**













# **STEP 11**



N x 1PC P x 1PC

# **STEP 12**



You can pull the buckle out by following the direction indicated by the arrow



that can be locked.