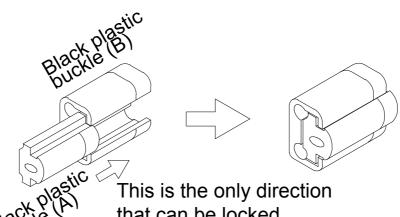

# **STEP 12**

You can pull the buckle out by following the direction indicated by the arrow

that can be locked.