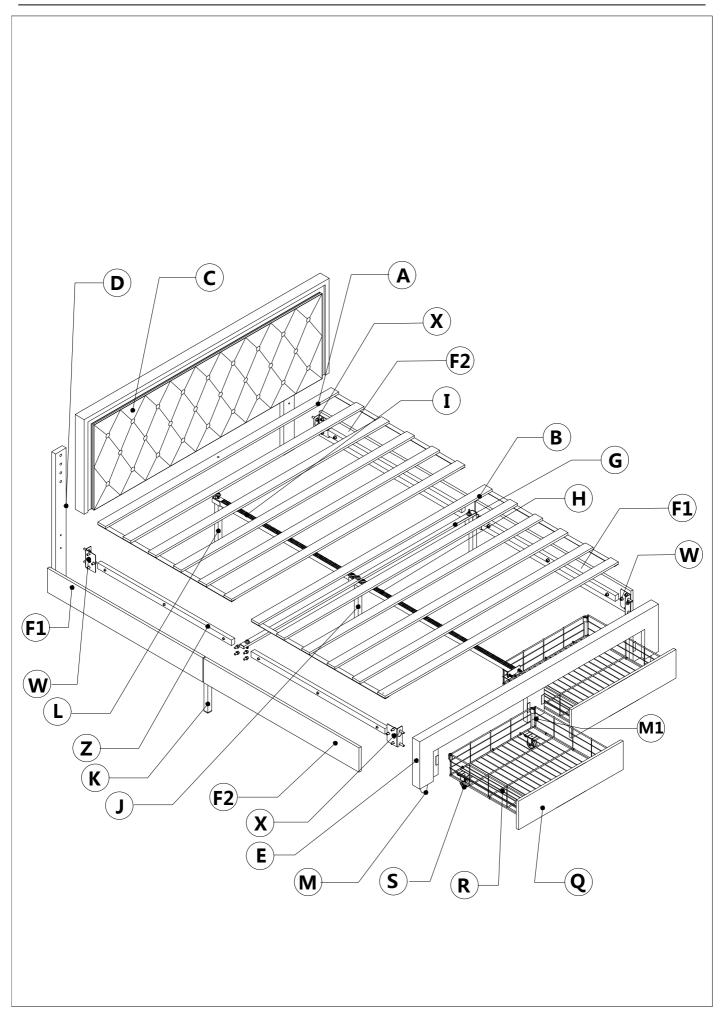

# **LED Upholstered Platform Bed**



#### **Friendly Customer Service**

Satisfaction Guarantees: Any problems with assembly, quality, or return, please feel free to contact us directly.



Please follow the instruction manuals and use a pad to protect the product during your assembly.





#### Note:

- 1. Should be assembled on flat ground to keep balance.
- 2. Before completing the installation, do not tighten the screws.



For easier and better assembly, **2** or more adults are required.



# **BED FRAME PARTS LIST**



#### **FITTING PARTS LIST**













# **STEP 11**



N x 1PC P x 1PC

# **STEP 12**



You can pull the buckle out by following the direction indicated by the arrow



that can be locked.