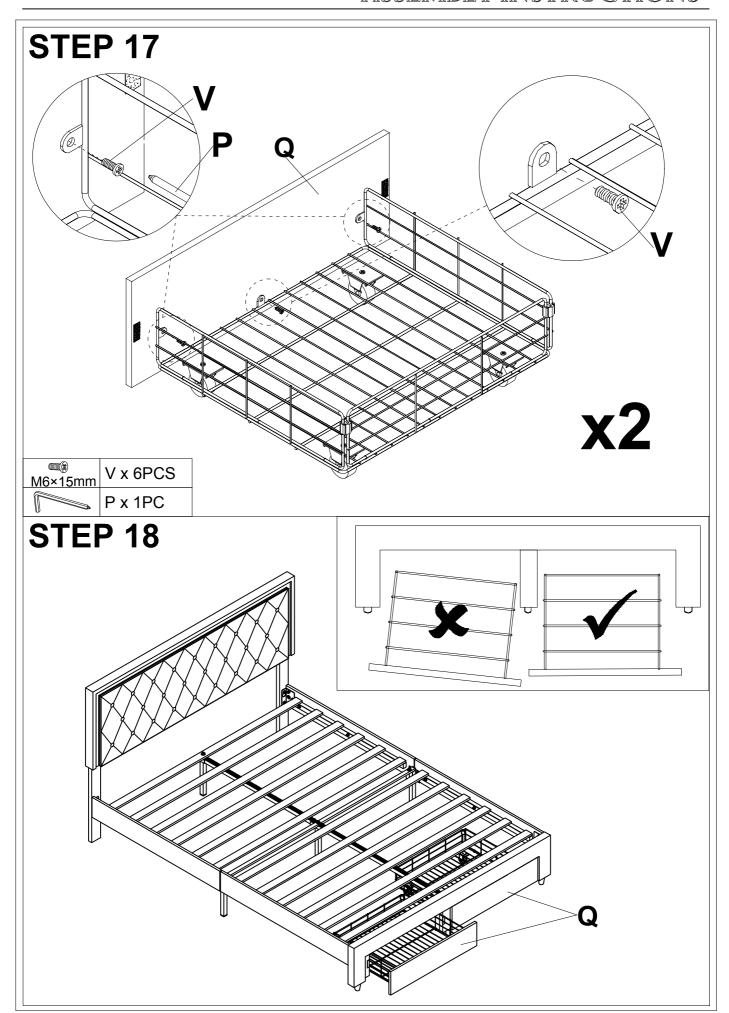

# **LED Upholstered Platform Bed**



#### **Friendly Customer Service**

Satisfaction Guarantees: Any problems with assembly, quality, or return, please feel free to contact us directly.



Please follow the instruction manuals and use a pad to protect the product during your assembly.





#### Note:

- 1. Should be assembled on flat ground to keep balance.
- 2. Before completing the installation, do not tighten the screws.



For easier and better assembly, **2** or more adults are required.



# **BED FRAME PARTS LIST**



#### **FITTING PARTS LIST**













# **STEP 11**



N x 1PC P x 1PC

# **STEP 12**



You can pull the buckle out by following the direction indicated by the arrow



that can be locked.