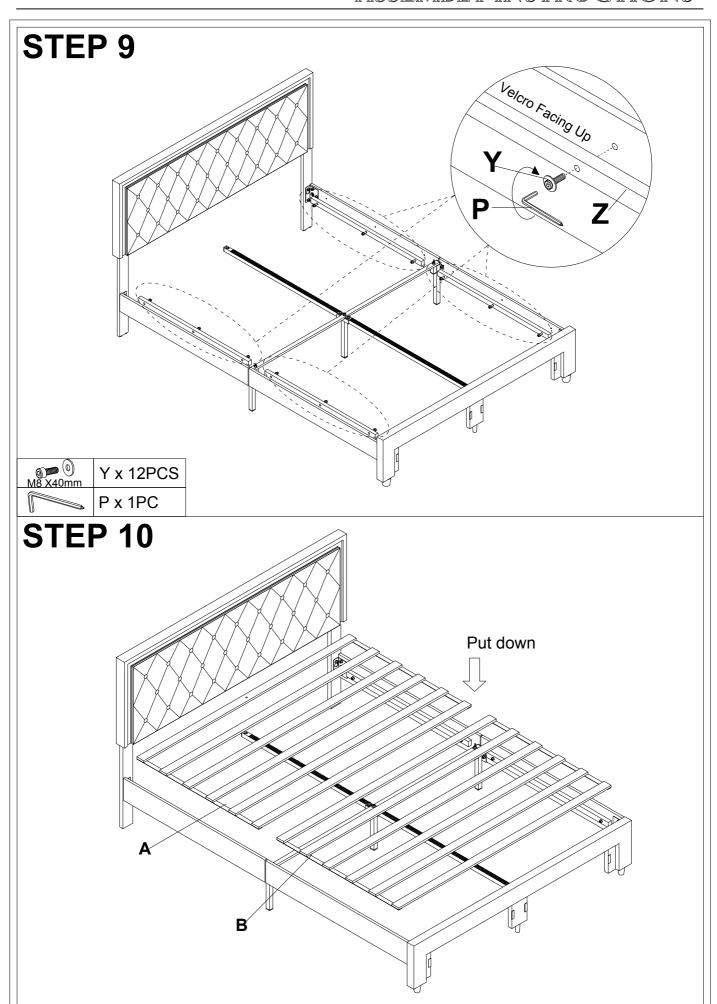

#### Note:

- 1. Should be assembled on flat ground to keep balance.
- 2. Before completing the installation, do not tighten the screws.

For easier and better assembly, **2** or more adults are required.