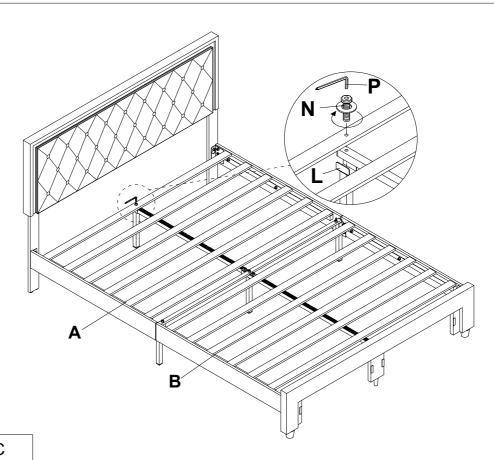

# **LED Upholstered Platform Bed**



#### **Friendly Customer Service**

Satisfaction Guarantees: Any problems with assembly, quality, or return, please feel free to contact us directly.



Please follow the instruction manuals and use a pad to protect the product during your assembly.





#### Note:

- 1. Should be assembled on flat ground to keep balance.
- 2. Before completing the installation, do not tighten the screws.



For easier and better assembly, **2** or more adults are required.



# **BED FRAME PARTS LIST**



#### **FITTING PARTS LIST**













# **STEP 11**



N x 1PC P x 1PC

# **STEP 12**



You can pull the buckle out by following the direction indicated by the arrow



that can be locked.