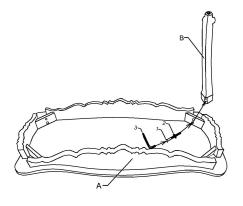

| PART LIST |      |      |      |  |
|-----------|------|------|------|--|
| NO        | PART | DECS | QTY  |  |
| Α         |      | ТОР  | 1PC  |  |
| В         |      | LEG  | 4PCS |  |

| HARDWARE LIST |          |                 |      |  |
|---------------|----------|-----------------|------|--|
| NO            | HARDWARE | DECS            | QTY  |  |
| 1             |          | BOLT            | 8PCS |  |
| 2             |          | LOCK<br>WASHER  | 8PCS |  |
| 3             |          | ALLEN<br>WRENCH | 1PC  |  |

STEP 1
\*\*Assembly step 4pcs legs for
the tables are same as the drawing.

STEP 2