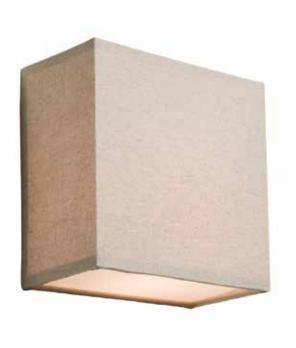

# 1 Light Oatmeal Wall Bracket

The beautiful drum shades now has matching square wall bracks in Oat Meal Color