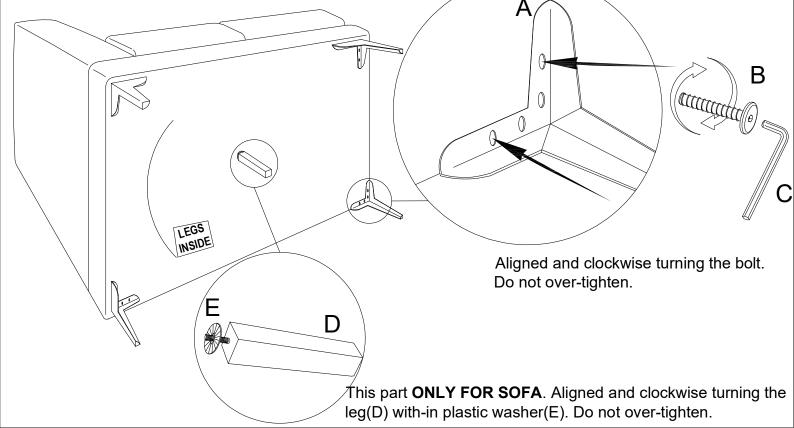

## **Assembly Instruction**

| Assembly Part Desc. |        |                   | Chair | Loveseat | Sofa | -Do not use power tools.<br>Do not over-tight.<br>-De packing<br>materials and small parts<br>out of reach of children. |
|---------------------|--------|-------------------|-------|----------|------|-------------------------------------------------------------------------------------------------------------------------|
| А                   |        | Metal Leg         | 4pcs  | 4pcs     | 4pcs |                                                                                                                         |
| В                   | aununu | Bolt              | 8pcs  | 8pcs     | 8pcs |                                                                                                                         |
| С                   |        | Hex Wrench        | 1pc   | 1pc      | 1pc  |                                                                                                                         |
| D                   |        | Wooden Center Leg | N/A   |          | 1pc  |                                                                                                                         |
| Е                   |        | Plastic Washer    | N/A   |          | 1pc  | Parts inside product, (D) and (E) only for sofa.                                                                        |
|                     |        |                   |       |          |      |                                                                                                                         |