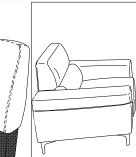

c  |                                                                                                                         |
| D                   |        | Wooden Center Leg | N/A   |          | 1pc  |                                                                                                                         |
| Е                   |        | Plastic Washer    | N/A   |          | 1pc  | Parts inside product, (D) and (E) only for sofa.                                                                        |
|                     |        |                   |       |          |      |                                                                                                                         |

## Assembly



Insert the header back cushion to the slot properly.





## THE JOB IS NOW COMPLETE! Please dispose the packaging bag properly

FOR LEATHER AND P.U (Code"X") FOR FABRIC (Code"WW") Clean by lightly brushing and vacuuming only to remove dust and cleaner or solvent based cleaning agents of any kind may cause excessive shrinking, staining or distortion of the surface pile and, therefore, should not be used.

-Use water-based agents only. -Do not use solvents.

particles buildup. Water-based foam -Gently remove stains by blotting or hang washing.

> -Do not use excessive brushing or rubbing.