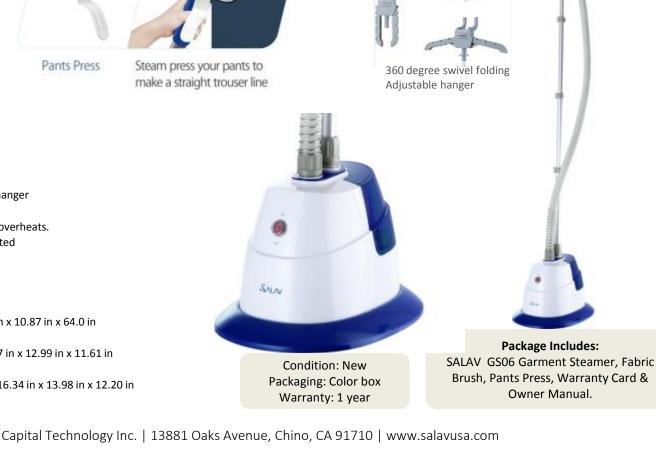

## SALAV GS06-DJ Performance Garment Steamer with 360 Swivel Hanger, Dual Insulated Hose, 1500-Watt, Blue

The SALAV Performance Garment Steamer GS06-DJ is a powerful 1500 watt garment steamer featuring a 360 degrees folding adjustable hanger which extends to perfectly fit your clothes and folds up for easy storage. The GS06-DJ also has an easy to fill, translucent water tank with 1.3L capacity that provides over 46 minutes of continuous steam and heats up in a quick 45 seconds. The double insulated hose help maintain steam temperature and regulate surface heat. The ergonomic steam nozzle delivers strong, continuous steam to soften and straighten even the toughest fabrics. Included accessories: Pants Press Attachment, Fabric Brush.

## Specifications

- Model No: GS06-DJ Blue
- UPC: 700115255349
- Steam ready time: 45 sec
- Water tank capacity: 1.3 L / 44 oz.
- Continuous steam time: 46 minutes
- 360 degrees swivel, folding adjustable hanger
- Silicone pad base providing stability
- Auto shut-off when water runs out or overheats. ٠
- Steam hose length: 4.6 ft double insulated
- Power Cord Length: 6.5 ft
- Watts: 1260 W-1500 W
- Volts / Hertz:: 110V-120V / 60 Hz
- Certifications: ETL
- Product Dimensions (L x W x H): 14.76 in x 10.87 in x 64.0 in
- Net Weight: 7.01 lbs
- Color Box Dimensions (L x W x H): 15.67 in x 12.99 in x 11.61 in
- Color Box Gross Wt: 8.2 lbs
- Master Carton Dimensions (L x W x H): 16.34 in x 13.98 in x 12.20 in
- Master Carton Qty.: 1
- Master Carton Gross Wt: 9.14 lbs

Pants Press Steam press your pants to make a straight trouser line