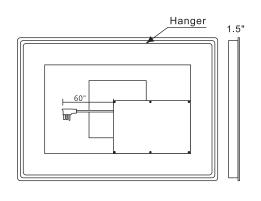

all instructions carefully before assembling the item.
- 2. After opening the package, inspect the product immediately upon receipt for transit damage or missing parts.
- 3. Please power the mirror with plug to test all its functions before installing on the wall.
- 4. Assembly by two or more adults is highly recommended.
- 5. Disconnect power before installing, adding or changing any components.
- 6. Ensure that the fixing location is able to take the weight of the complete fitting.
- 7. Keep the voltages 110V-120V. If the voltage exceeds 120V, please use transformer.
- 8. To connect the wires to electrical junction box, a qualified technician or electrician is highly recommended.

Please check and make sure below functions work properly before installation ④

#### **Product Functions**



m



Horizontal/Vertical Installation

Anti-fog switch:After connecting the power, the anti-fog function is already turn on automatically. If you don't need to use it, just touch it to turn it off, to prevent wasting energy. The defogging will take effect within 10 minutes after it's turned on and close in 1 hour, so you can turn it on 10 minutes before taking a bath.

Dim switch: The led light supports 10% to 100% brightness adjustment, just long press the button. This button has memory function, the next time you open the mirror it will be in the same brightness it was in before it was last closed, which means that you don't have to touch the buttons each time.

Color temperature switch: The front and back lights all have three color temperatures that can be switch(3000K/4000K/6000K),