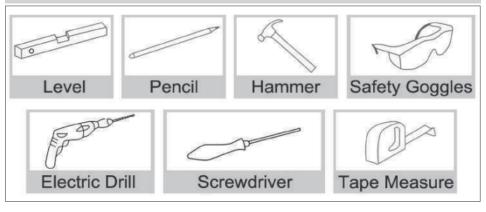

ess adjustment, just long press the button. This button has memory function, the next time you open the mirror it will be in the same brightness it was in before it was last closed, which means that you don't have to touch the buttons each time.

Color temperature switch: The front and back lights all have three color temperatures that can be switch(3000K/4000K/6000K), just need to short press this button. And this button has a memory function as well.

## **Button Lighting Mode**

| State of Button Light | Meaning              |
|-----------------------|----------------------|
| White Light ON        | Founction is Working |
| Blue Light ON         | Function Standby     |
| Light OFF             | Power OFF            |

#### **Package Contents**



#### Installation tools you may need





# **Product Specifications**

| Size       | Thickness | Touch<br>Button | LED<br>Stripe Model     | Color<br>Temperature | Lumen | CRI | Power(W) | Input<br>Voltage (V) | Weight (kg |
|------------|-----------|-----------------|-------------------------|----------------------|-------|-----|----------|----------------------|------------|
| 20" X 28"  | 1.5″      | 3               | 2835<br>3 colors 192LED | 3000/4000/6000       | 6780  | 90  | 48       | 110V~, 50/60Hz       | 6.9        |
| 24" X 32"  | 1.5″      | 3               | 2835<br>3 colors 192LED | 3000/4000/6000       | 8220  | 90  | 60       | 110V~, 50/60Hz       | 8.8        |
| 24" X 36"  | 1.5″      | 3               | 2835<br>3 colors 192LED | 3000/4000/6000       | 8943  | 90  | 60       | 110V~, 50/60Hz       | 9.68