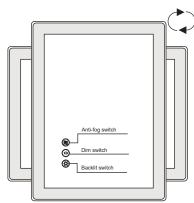

#### **Product Functions**

m

Horizontal/Vertical Installation

Anti-fog switch:After connecting the power, the anti-fog function is already turn on automatically. If you don't need to use it, just touch it to turn it off, to prevent wasting energy. The defogging will take effect within 10 minutes after it's turned on and close in 1 hour, so you can turn it on 10 minutes before taking a bath.

Dim switch: The led light supports 10% to 100% brightness adjustment, just long press the button. This button has memory function, the next time you open the mirror it will be in the same brightness it was in before it was last closed, which means that you don't have to touch the buttons each time.

Color temperature switch: The front and back lights all have three color temperatures that can be switch(3000K/4000K/6000K), just need to short press this button. And this button has a memory function as well.

## **Button Lighting Mode**

| State of Button Light | Meaning              |
|-----------------------|----------------------|
| White Light ON        | Founction is Working |
| Blue Light ON         | Function Standby     |
| Light OFF             | Power OFF            |