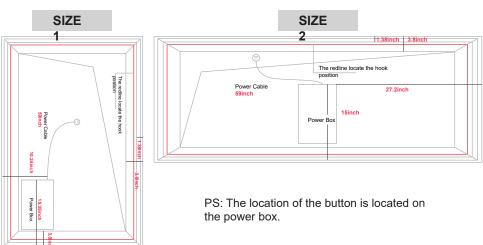

# **Product Specifications**

| Size       | Thickness | Touch<br>Button | LED<br>Stripe Model     | Color<br>Temperature | Lumen | CRI | Power(W) | Input<br>Voltage (V) | Weight (kg |
|------------|-----------|-----------------|-------------------------|----------------------|-------|-----|----------|----------------------|------------|
| 20" X 28"  | 1.5″      | 3               | 2835<br>3 colors 192LED | 3000/4000/6000       | 6780  | 90  | 48       | 110V~, 50/60Hz       | 6.9        |
| 24" X 32"  | 1.5″      | 3               | 2835<br>3 colors 192LED | 3000/4000/6000       | 8220  | 90  | 60       | 110V~, 50/60Hz       | 8.8        |
| 24" X 36"  | 1.5″      | 3               | 2835<br>3 colors 192LED | 3000/4000/6000       | 8943  | 90  | 60       | 110V~, 50/60Hz       | 9.68       |
| 28" X 36"  | 1.5″      | 3               | 2835<br>3 colors 192LED | 3000/4000/6000       | 9376  | 90  | 60       | 110V~, 50/60Hz       | 11         |
| 28" X 60"  | 1.5″      | 3               | 2835<br>3 colors 192LED | 3000/4000/6000       | 14250 | 90  | 100      | 110V~, 50/60Hz       | 16.8       |
| 32" X 40"  | 1.5″      | 3               | 2835<br>3 colors 192LED | 3000/4000/6000       | 12216 | 90  | 75       | 110V~, 50/60Hz       | 15.48      |
| 32" X 48"  | 1.5″      | 3               | 2835<br>3 colors 192LED | 3000/4000/6000       | 13611 | 90  | 100      | 110V~, 50/60Hz       | 15.4       |
| 32" X 72"  | 1.5″      | 3               | 2835<br>3 colors 192LED | 3000/4000/6000       | 12210 | 90  | 150      | 110V~, 50/60Hz       | 22.5       |
| 36" X 32"  | 1.5″      | 3               | 2835<br>3 colors 192LED | 3000/4000/6000       | 11304 | 90  | 75       | 110V~, 50/60Hz       | 12.09      |
| 36" X 36"  | 1.5″      | 3               | 2835<br>3 colors 192LED | 3000/4000/6000       | 12216 | 90  | 75       | 110V~, 50/60Hz       | 15.48      |
| 36" X 48"  | 1.5″      | 3               | 2835<br>3 colors 192LED | 3000/4000/6000       | 14490 | 90  | 100      | 110V~, 50/60Hz       | 17.2       |
| 38" X 38"  | 1.5″      | 3               | 2835<br>3 colors 192LED | 3000/4000/6000       | 13093 | 90  | 75       | 110V~, 50/60Hz       | 14.88      |
| 40" X 30"  | 1.5″      | 3               | 2835<br>3 colors 192LED | 3000/4000/6000       | 11771 | 90  | 75       | 110V~, 50/60Hz       | 12.63      |
| 40" X 36"  | 1.5″      | 3               | 2835<br>3 colors 192LED | 3000/4000/6000       | 12860 | 90  | 75       | 110V~, 50/60Hz       | 14.55      |
| 48" X 30"  | 1.5″      | 3               | 2835<br>3 colors 192LED | 3000/4000/6000       | 13326 | 90  | 75       | 110V~, 50/60Hz       | 16.84      |
| 48" X 40"  | 1.5″      | 3               | 2835<br>3 colors 192LED | 3000/4000/6000       | 15192 | 90  | 100      | 110V~, 50/60Hz       | 21.24      |
| 55″ X 30″  | 1.5″      | 3               | 2835<br>3 colors 192LED | 3000/4000/6000       | 14250 | 90  | 100      | 110V~, 50/60Hz       | 19         |
| 55" X 36"  | 1.5″      | 3               | 2835<br>3 colors 192LED | 3000/4000/6000       | 15986 | 90  | 150      | 110V~, 50/60Hz       | 22.74      |
| 60" X 30"  | 1.5″      | 3               | 2835<br>3 colors 192LED | 3000/4000/6000       | 16102 | 90  | 150      | 110V~, 50/60Hz       | 19.84      |
| 60" X 36"  | 1.5″      | 3               | 2835<br>3 colors 192LED | 3000/4000/6000       | 16250 | 90  | 150      | 110V~, 50/60Hz       | 26.55      |
| 60" X 40"  | 1.5″      | 3               | 2835<br>3 colors 192LED | 3000/4000/6000       | 17525 | 90  | 150      | 110V~, 50/60Hz       | 28.97      |
| 72″ X 36″  | 1.5″      | 3               | 2835<br>3 colors 192LED | 3000/4000/6000       | 18000 | 90  | 150      | 110V~, 50/60Hz       | 31.32      |
| 72" X 40"  | 1.5″      | 3               | 2835<br>3 colors 192LED | 3000/4000/6000       | 19990 | 90  | 150      | 110V~, 50/60Hz       | 34.32      |
| 84" X 32"  | 1.5″      | 3               | 2835<br>3 colors 192LED | 3000/4000/6000       | 22380 | 90  | 150      | 110V~, 50/60Hz       | 32.9       |
| 84" X 40"  | 1.5″      | 3               | 2835<br>3 colors 192LED | 3000/4000/6000       | 22424 | 90  | 150      | 110V~, 50/60Hz       | 41.13      |
| 96″ X 36″  | 1.5″      | 3               | 2835<br>3 colors 192LED | 3000/4000/6000       | 18620 | 90  | 150      | 110V~, 50/60Hz       | 43         |
| 110" X 40" | 1.5″      | 3               | 2835<br>3 colors 192LED | 3000/4000/6000       | 27634 | 90  | 150      | 110V~, 50/60Hz       | 55.12      |

# **Product Specifications**

| Parameter         | Specification         |  |  |  |  |
|-------------------|-----------------------|--|--|--|--|
| Switch            | Touch Sensor Switch   |  |  |  |  |
| LED Color Change  | Yes                   |  |  |  |  |
| LED Dimming       | Yes                   |  |  |  |  |
| Memory            | Yes                   |  |  |  |  |
| Anti-fog          | Yes                   |  |  |  |  |
| Waterproof        | IP54                  |  |  |  |  |
| Safety Compliance | ETL                   |  |  |  |  |
| Glass Thickness   | 5 MM                  |  |  |  |  |
| Glass Material    | Tempered Glass        |  |  |  |  |
| Cable Length      | 1.5 M                 |  |  |  |  |
| Power Source      | Hardwired / Plug in   |  |  |  |  |
| Mounting Type     | Wall Mounted          |  |  |  |  |
| Mounting Method   | French Cleat Mounting |  |  |  |  |
| Orientation       | Horizontal / Vertical |  |  |  |  |
| Warranty          | 3-Year Manufacturer   |  |  |  |  |