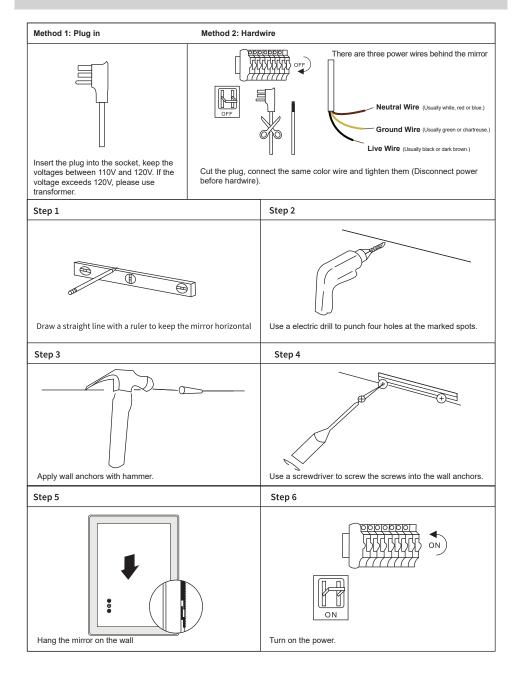

#### **Installation Instruction**

#### **Please Notice:**

- 1. Please read all instructions carefully before assembling the item.
- 2. After opening the package, inspect the product immediately upon receipt for transit damage or missing parts.
- 3. Please power the mirror with plug to test all its functions before installing on the wall.
- 4. Assembly by two or more adults is highly recommended.
- 5. Disconnect power before installing, adding or changing any components.
- 6. Ensure that the fixing location is able to take the weight of the complete fitting.
- 7. Keep the voltages 110V-120V. If the voltage exceeds 120V, please use transformer.
- 8. To connect the wires to electrical junction box, a qualified technician or electrician is highly recommended.