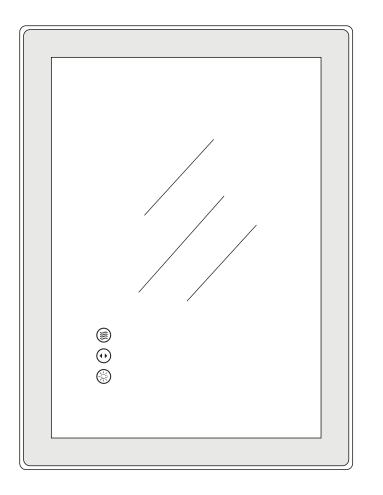

## FRAMED LED MIRROR

#### With Front and Backlit

Please check and make sure below functions work properly before installation ④

#### **Product Functions**

m

Horizontal/Vertical Installation

Anti-fog switch:After connecting the power, the anti-fog function is already turn on automatically. If you don't need to use it, just touch it to turn it off, to prevent wasting energy. The defogging will take effect within 10 minutes after it's turned on and close in 1 hour, so you can turn it on 10 minutes before taking a bath.