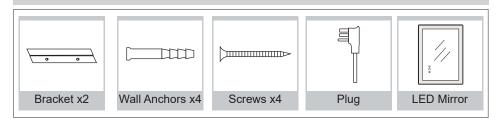

e led light supports 10% to 100% brightness adjustment, just long press the button. This button has memory function, the next time you open the mirror it will be in the same brightness it was in before it was last closed, which means that you don't have to touch the buttons each time.

Color temperature switch: The front and back lights all have three color temperatures that can be switch(3000K/4000K/6000K), just need to short press this button. And this button has a memory function as well.

## **Button Lighting Mode**

| State of Button Light | Meaning              |
|-----------------------|----------------------|
| White Light ON        | Founction is Working |
| Blue Light ON         | Function Standby     |
| Light OFF             | Power OFF            |

#### **Package Contents**



#### Installation tools you may need





# **Product Specifications**

| Size       | Thickness | Touch<br>Button | LED<br>Stripe Model     | Color<br>Temperature | Lumen | CRI | Power(W) | Input<br>Voltage (V) | Weight (kg |
|------------|-----------|-----------------|-------------------------|----------------------|-------|-----|----------|----------------------|------------|
| 20" X 28"  | 1.5″      | 3               | 2835<br>3 colors 192LED | 3000/4000/6000       | 6780  | 90  | 48       | 110V~, 50/60Hz       | 6.9        |
| 24" X 32"  | 1.5″      | 3               | 2835<br>3 colors 192LED | 3000/4000/6000       | 8220  | 90  | 60       | 110V~, 50/60Hz       | 8.8        |
| 24" X 36"  | 1.5″      | 3               | 2835<br>3 colors 192LED | 3000/4000/6000       | 8943  | 90