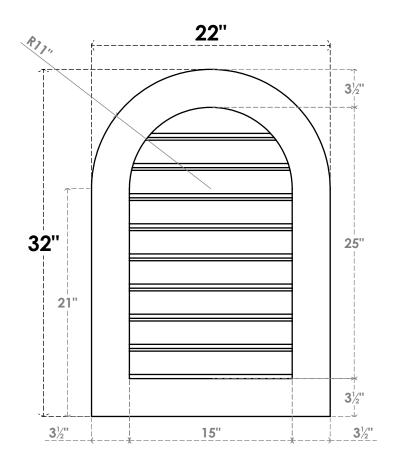

## GVPRT22X3201SF

22"W X 32"H ROUND TOP SURFACE MOUNT PVC GABLE VENT: FUNCTIONAL, W/ 3-1/2"W X 1"P STANDARD FRAME

**VENTING AREA: 29.19 SQ IN** 

LOUVER HEIGHT: 2 3/4"

LOUVER QTY: 9

**FRONT** 

SIDE

1. INSTALLATION TO BE COMPLETED IN ACCORDANCE WITH MANUFACTURER'S SPECIFICATIONS. 2. DRAWING MAY NOT BE TO SCALE