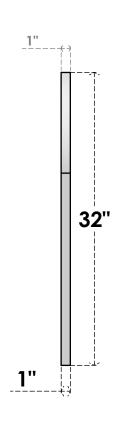

## GVPRT22X3201SF

22"W X 32"H ROUND TOP SURFACE MOUNT PVC GABLE VENT: FUNCTIONAL, W/ 3-1/2"W X 1"P STANDARD FRAME

**VENTING AREA: 29.19 SQ IN** 

LOUVER HEIGHT: 2 3/4"

LOUVER QTY: 9

**FRONT** 

SIDE

1. INSTALLATION TO BE COMPLETED IN ACCORDANCE WITH MANUFACTURER'S SPECIFICATIONS. 2. DRAWING MAY NOT BE TO SCALE