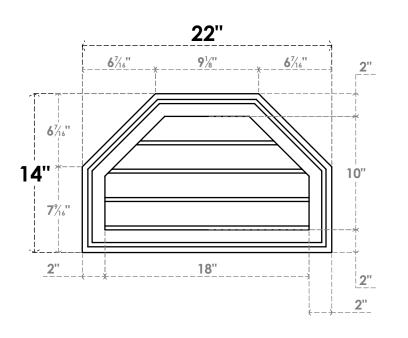

## GVPOT22X1402SN

22"W X 14"H OCTAGONAL TOP SURFACE MOUNT PVC GABLE VENT: NON-FUNCTIONAL, W/ 2"W X 1-1/2"P BRICKMOULD FRAME

**FRONT** 

SIDE

LOUVER HEIGHT: 2 1/2"

LOUVER QTY: 4