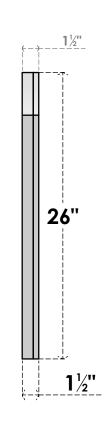

## GVPAR26X2602SN

26"W X 26"H ARCH TOP SURFACE MOUNT PVC GABLE VENT: NON-FUNCTIONAL, W/ 2"W X 1-1/2"P **BRICKMOULD FRAME** 

**FRONT** 

SIDE

LOUVER HEIGHT: 2 3/4"

LOUVER QTY: 8

**EKENA MILLWORK** 2300 WEST MAIN ST. CLARKSVILLE, TX 75426 TOLL FREE: 866-607-0453 WWW.EKENAMILLWORK.COM