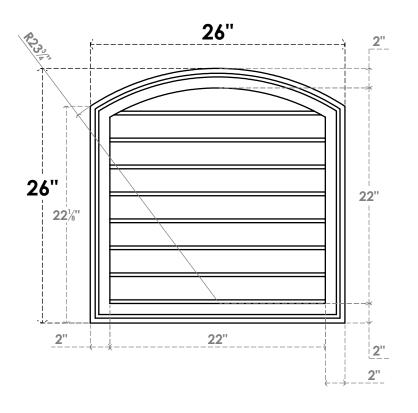

## GVPAR26X2602SN

26"W X 26"H ARCH TOP SURFACE MOUNT PVC GABLE VENT: NON-FUNCTIONAL, W/ 2"W X 1-1/2"P **BRICKMOULD FRAME** 

**FRONT** 

SIDE

LOUVER HEIGHT: 2 3/4"

LOUVER QTY: 8

**EKENA MILLWORK** 2300 WEST MAIN ST. CLARKSVILLE, TX 75426 TOLL FREE: 866-607-0453 WWW.EKENAMILLWORK.COM