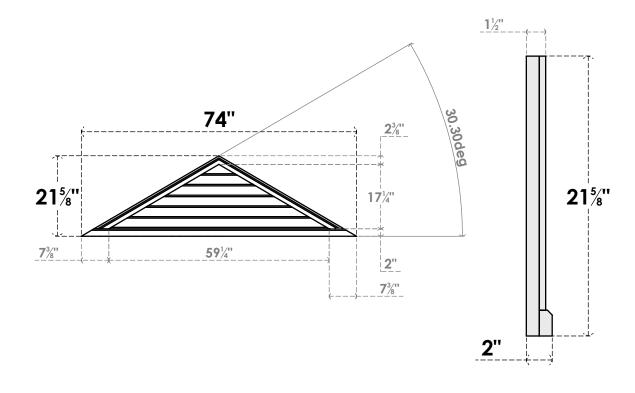

## GVPTR74X2203SN

74"W X 21-5/8"H TRIANGLE SURFACE MOUNT PVC GABLE VENT 7/12 PITCH: NON-FUNCTIONAL, W/ 2"W X 2"P BRICKMOULD SILL FRAME

**FRONT** 

SIDE

LOUVER HEIGHT: 2 7/8"

LOUVER QTY: 6

1. INSTALLATION TO BE COMPLETED IN ACCORDANCE WITH MANUFACTURER'S SPECIFICATIONS. 2. DRAWING MAY NOT BE TO SCALE