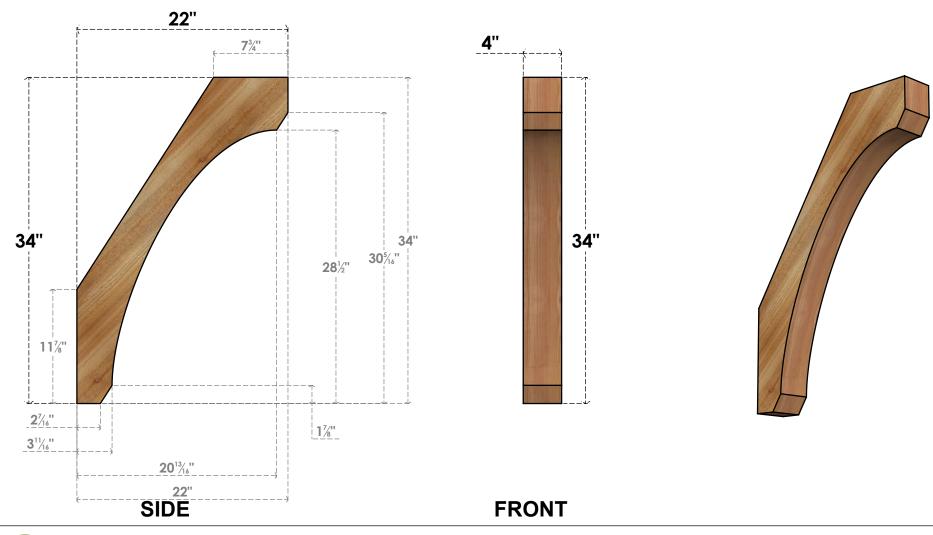

## BRC04X22X34LEC00RWR

4"W X 22"D X 34"H LEGACY ROUGH SAWN BRACE, WESTERN RED CEDAR

EKENA MILLWORK 2300 WEST MAIN ST. CLARKSVILLE, TX 75426 TOLL FREE: 866-607-0453 WWW.EKENAMILLWORK.COM