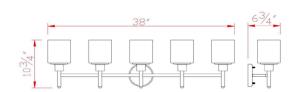

**ASSEMBLED DIMENSIONS:**  $10.75" \text{ H} \times 38" \text{ L} \times 6.75" \text{ D}$ 

WEIGHT: 8.70 lbs.

**BACKPLATE DIMENSIONS:** 5" H × 5" W

CANOPY/PLATE DIMENSIONS: N/A

GLASS/SHADE DIMENSIONS: 5.3"  $H \times 4.75$ "  $L \times 4.75$ " D