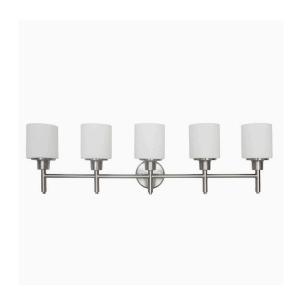

## 5-Light Vanity Light Satin Nickel

## **SPECIFICATIONS**

MOUNTING: Wall Mount

SLOPED CEILING ADAPTABLE: No

**LAMPTYPE I:** 5 lamps 60W Incandescent

BULB INCLUDED: No
WATTS PER BULB: 60W
TOTAL WATTAGE: 300W
DIMMABLE: Yes

MATERIAL CONSTRUCTION: Steel