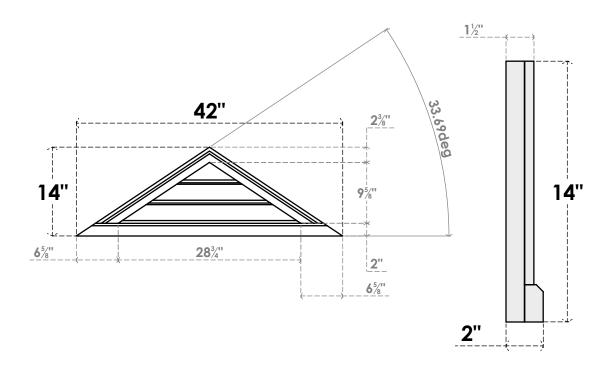

## GVPTR42X1403SF

42"W X 14"H TRIANGLE SURFACE MOUNT PVC GABLE VENT 8/12 PITCH: FUNCTIONAL, W/ 2"W X 2"P **BRICKMOULD SILL FRAME** 

**VENTING AREA: 7.2 SQ IN** LOUVER HEIGHT: 3 1/4"

LOUVER QTY: 3

**FRONT** 

SIDE

1. INSTALLATION TO BE COMPLETED IN ACCORDANCE WITH MANUFACTURER'S SPECIFICATIONS. 2. DRAWING MAY NOT BE TO SCALE

3. THIS DRAWING IS INTENDED FOR DESIGN AND PLANNING PURPOSES ONLY.

4. ALL INFORMATION CONTAINED HEREIN WAS CURRENT AT THE TIME OF DEVELOPMENT BUT MUST BE REVIEWED AND APPROVED BY THE PRODUCT MANUFACTURER TO BE CONSIDERED ACCURATE.